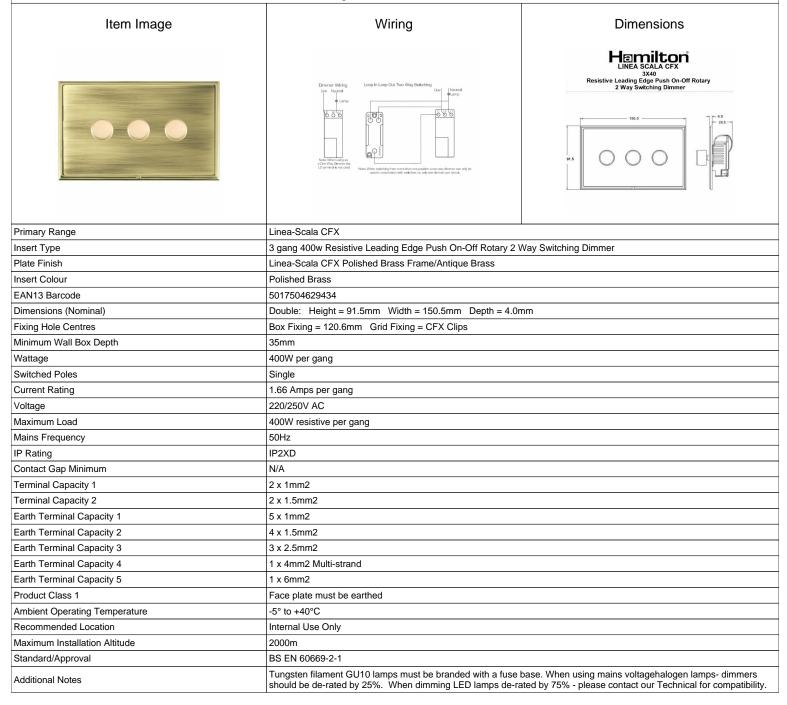

## LSX3X40PB-AB

Linea-Scala CFX Polished Brass Frame/Antique Brass Front 3x400W Resistive Leading Edge Push On-Off Rotary 2 Way Switching Dimmers Polished Brass

SL

making connections beautifully

Wiring Accessories • Circuit Protection • Smart Lighting Control & Multi-room Audio

## LSX3X40PB-AB

Linea-Scala CFX Polished Brass Frame/Antique Brass Front 3x400W Resistive Leading Edge Push On-Off Rotary 2 Way Switching Dimmers Polished Brass

| Patents and Trademarks                                                                                                                          | Linea is a Registered Trade Mark No 2398665<br>CFX is a Registered Trade Mark No 2398667 Patent No. GB 2383375B<br>Linea-Perlina CFX SS2 is a UK Registered Design Certificate No. 2066588 |                                                                                                                                                                                  |
|-------------------------------------------------------------------------------------------------------------------------------------------------|--------------------------------------------------------------------------------------------------------------------------------------------------------------------------------------------|----------------------------------------------------------------------------------------------------------------------------------------------------------------------------------|
| All products listed conform to current British or<br>European standard and the product information is<br>correct at the time of going to press. | All accessories are manufactured under an accredited BS EN ISO 9001 : 2015 Quality Management System.                                                                                      | It is the policy of the company to improve products as part of our development programme.  Therefore, we reserve the right to alter designs and dimensions without prior notice. |
| Illustrations and diagrams are reproduced within the limitations of reproduction and printing                                                   | Due to manufacturing processes we cannot guarantee an exact colour match and shadings of                                                                                                   | Correct as at 17 October 2018 08:33 AM<br>E&OE                                                                                                                                   |