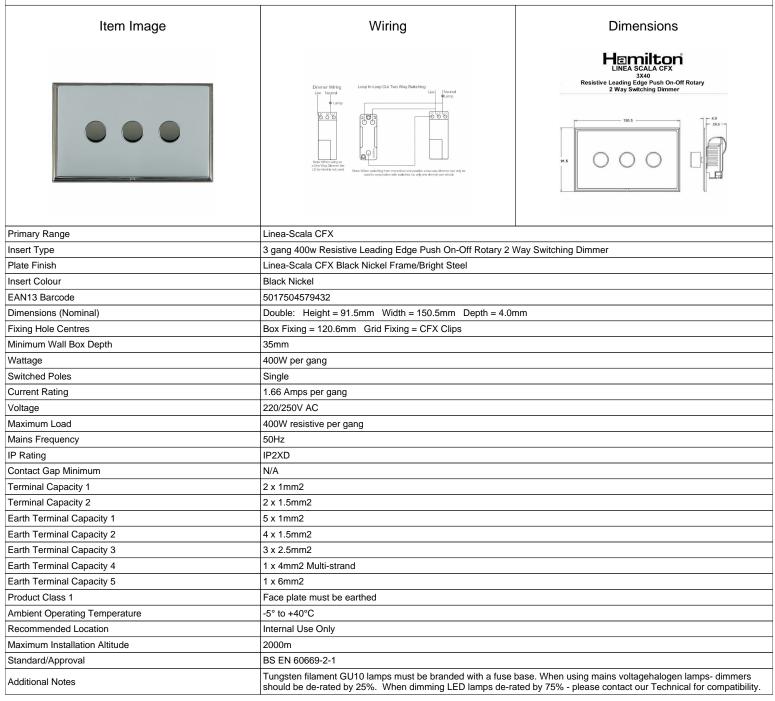

## LSX3X40BK-BS

Linea-Scala CFX Black Nickel Frame/Bright Steel Front 3x400W Resistive Leading Edge Push On-Off Rotary 2 Way Switching Dimmers Black Nickel

SL

making connections beautifully

Wiring Accessories • Circuit Protection • Smart Lighting Control & Multi-room Audio