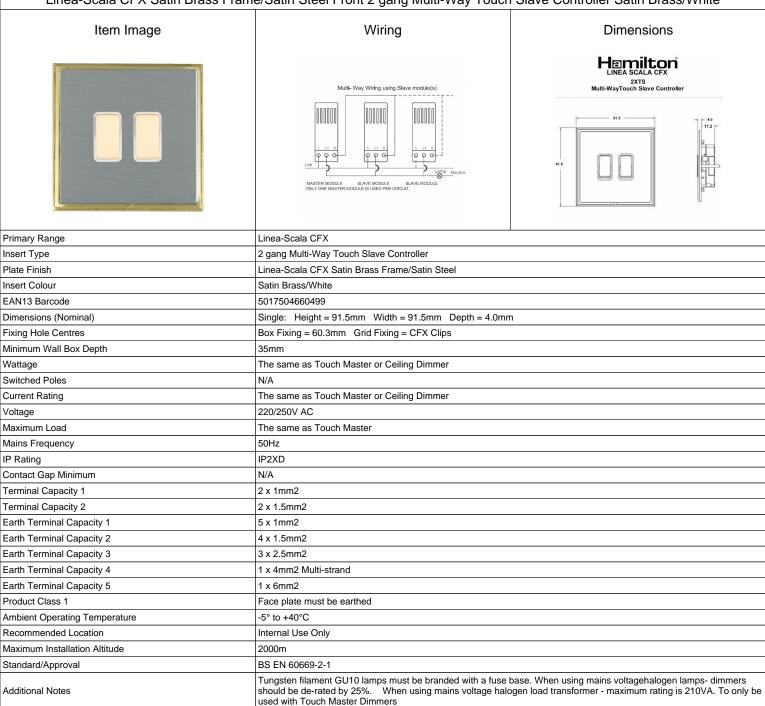

## LSX2XTSSB-SSW

Linea-Scala CFX Satin Brass Frame/Satin Steel Front 2 gang Multi-Way Touch Slave Controller Satin Brass/White

SL

making connections beautifully

| Wiring Accessories • Circuit Protection • Smart Lighting Control & Multi-room Audio                                                             |                                                                                                                                                                                      |                                                                                                                                                                                  |
|-------------------------------------------------------------------------------------------------------------------------------------------------|--------------------------------------------------------------------------------------------------------------------------------------------------------------------------------------|----------------------------------------------------------------------------------------------------------------------------------------------------------------------------------|
|                                                                                                                                                 | LSX2XTSSB-SSW                                                                                                                                                                        |                                                                                                                                                                                  |
| Linea-Scala CFX Satin Brass Fra                                                                                                                 | me/Satin Steel Front 2 gang Multi-Way Touch                                                                                                                                          | n Slave Controller Satin Brass/White                                                                                                                                             |
| Patents and Trademarks                                                                                                                          | Linea is a Registered Trade Mark No 2398665 CFX is a Registered Trade Mark No 2398667 Patent No. GB 2383375B Linea-Perlina CFX SS2 is a UK Registered Design Certificate No. 2066588 |                                                                                                                                                                                  |
| All products listed conform to current British or<br>European standard and the product information is<br>correct at the time of going to press. | All accessories are manufactured under an accredited BS EN ISO 9001 : 2015 Quality Management System.                                                                                | It is the policy of the company to improve products as part of our development programme.  Therefore, we reserve the right to alter designs and dimensions without prior notice. |
| Illustrations and diagrams are reproduced within the limitations of reproduction and printing                                                   | Due to manufacturing processes we cannot guarantee an exact colour match and shadings of                                                                                             | Correct as at 17 October 2018 08:33 AM<br>E&OE                                                                                                                                   |