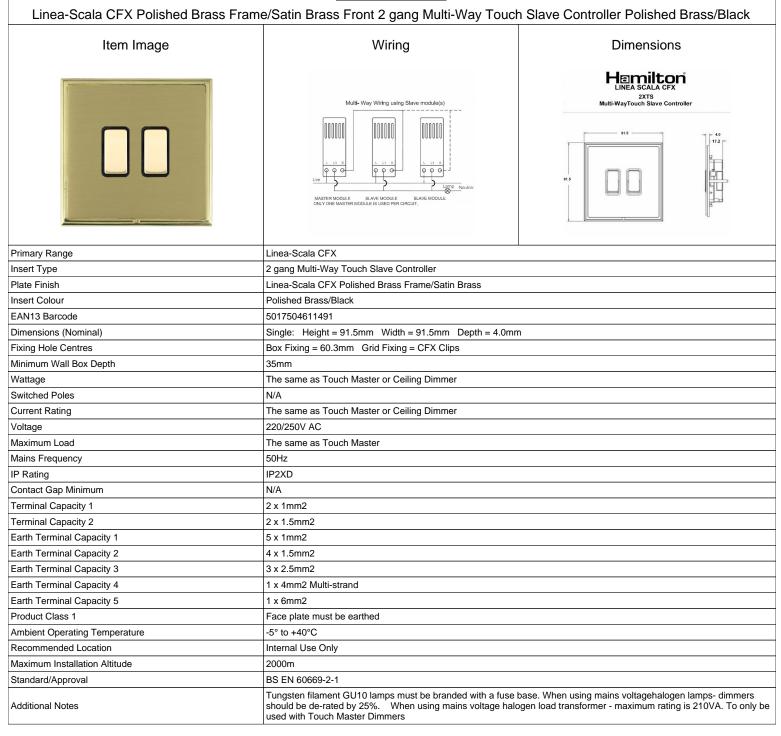

## LSX2XTSPB-SBB

SL

making connections beautifully

| Willing Accessories - Circuit Protection - Small Englishing Control & Hutercom Addition                                                         |                                                                                                                                                                                      |                                                                                                                                                                                          |
|-------------------------------------------------------------------------------------------------------------------------------------------------|--------------------------------------------------------------------------------------------------------------------------------------------------------------------------------------|------------------------------------------------------------------------------------------------------------------------------------------------------------------------------------------|
| LSX2XTSPB-SBB                                                                                                                                   |                                                                                                                                                                                      |                                                                                                                                                                                          |
| Linea-Scala CFX Polished Brass Frame/Satin Brass Front 2 gang Multi-Way Touch Slave Controller Polished Brass/Black                             |                                                                                                                                                                                      |                                                                                                                                                                                          |
| atents and Trademarks                                                                                                                           | Linea is a Registered Trade Mark No 2398665 CFX is a Registered Trade Mark No 2398667 Patent No. GB 2383375B Linea-Perlina CFX SS2 is a UK Registered Design Certificate No. 2066588 |                                                                                                                                                                                          |
| All products listed conform to current British or<br>European standard and the product information is<br>correct at the time of going to press. | All accessories are manufactured under an accredited BS EN ISO 9001 : 2015 Quality Management System.                                                                                | It is the policy of the company to improve products<br>as part of our development programme.<br>Therefore, we reserve the right to alter designs<br>and dimensions without prior notice. |
| Illustrations and diagrams are reproduced within the limitations of reproduction and printing                                                   | Due to manufacturing processes we cannot guarantee an exact colour match and shadings of                                                                                             | Correct as at 17 October 2018 08:33 AM<br>E&OE                                                                                                                                           |