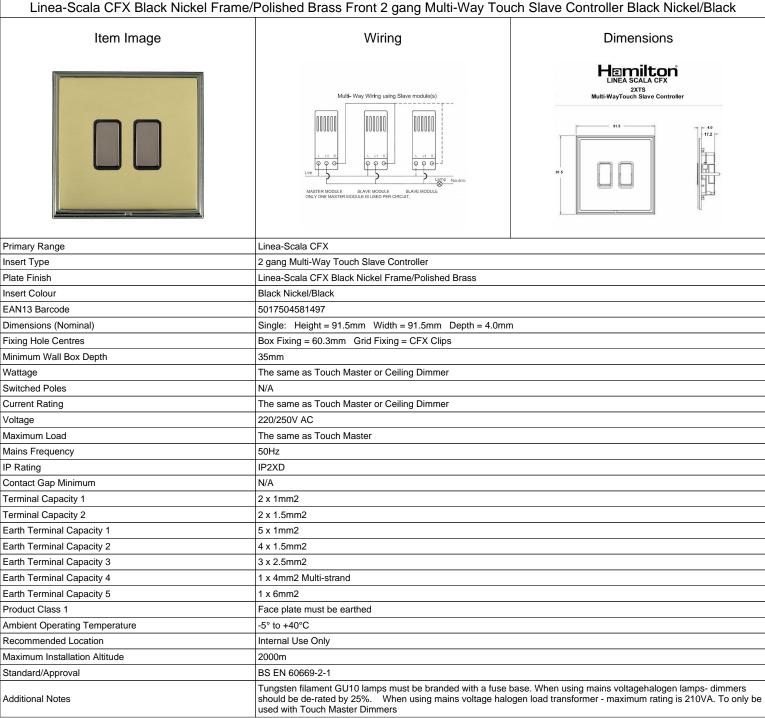

## LSX2XTSBK-PBB

SL

making connections beautifully

| Winng Accessories • Circuit Protection • Smart Lighting Control & Multi-room Audio                                                              |                                                                                                                                                                                      |                                                                                                                                                                                          |
|-------------------------------------------------------------------------------------------------------------------------------------------------|--------------------------------------------------------------------------------------------------------------------------------------------------------------------------------------|------------------------------------------------------------------------------------------------------------------------------------------------------------------------------------------|
| LSX2XTSBK-PBB                                                                                                                                   |                                                                                                                                                                                      |                                                                                                                                                                                          |
| Linea-Scala CFX Black Nickel Frame/Polished Brass Front 2 gang Multi-Way Touch Slave Controller Black Nickel/Black                              |                                                                                                                                                                                      |                                                                                                                                                                                          |
| Patents and Trademarks                                                                                                                          | Linea is a Registered Trade Mark No 2398665 CFX is a Registered Trade Mark No 2398667 Patent No. GB 2383375B Linea-Perlina CFX SS2 is a UK Registered Design Certificate No. 2066588 |                                                                                                                                                                                          |
| All products listed conform to current British or<br>European standard and the product information is<br>correct at the time of going to press. | All accessories are manufactured under an accredited BS EN ISO 9001 : 2015 Quality Management System.                                                                                | It is the policy of the company to improve products<br>as part of our development programme.<br>Therefore, we reserve the right to alter designs<br>and dimensions without prior notice. |
| Illustrations and diagrams are reproduced within                                                                                                | Due to manufacturing processes we cannot                                                                                                                                             | Correct as at 17 October 2018 08:33 AM                                                                                                                                                   |