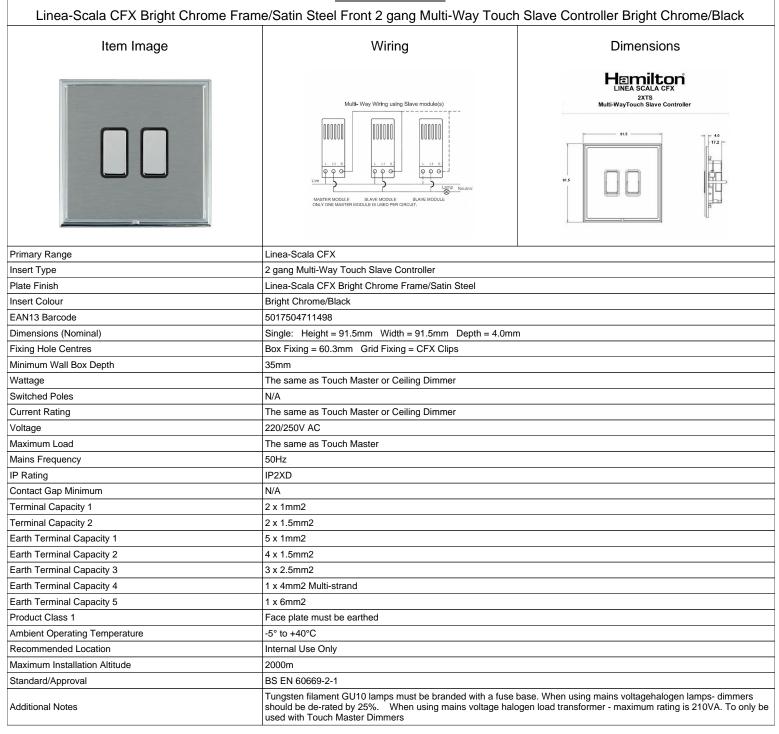

## making connections beautifully

| <u>LSX2XTSBC-SSB</u>                                                                                                                            |                                                                                                                                                                                      |                                                                                                                                                                                  |
|-------------------------------------------------------------------------------------------------------------------------------------------------|--------------------------------------------------------------------------------------------------------------------------------------------------------------------------------------|----------------------------------------------------------------------------------------------------------------------------------------------------------------------------------|
| Linea-Scala CFX Bright Chrome Frame/Satin Steel Front 2 gang Multi-Way Touch Slave Controller Bright Chrome/Black                               |                                                                                                                                                                                      |                                                                                                                                                                                  |
| Patents and Trademarks                                                                                                                          | Linea is a Registered Trade Mark No 2398665 CFX is a Registered Trade Mark No 2398667 Patent No. GB 2383375B Linea-Perlina CFX SS2 is a UK Registered Design Certificate No. 2066588 |                                                                                                                                                                                  |
| All products listed conform to current British or<br>European standard and the product information is<br>correct at the time of going to press. | All accessories are manufactured under an accredited BS EN ISO 9001 : 2015 Quality Management System.                                                                                | It is the policy of the company to improve products as part of our development programme.  Therefore, we reserve the right to alter designs and dimensions without prior potice. |