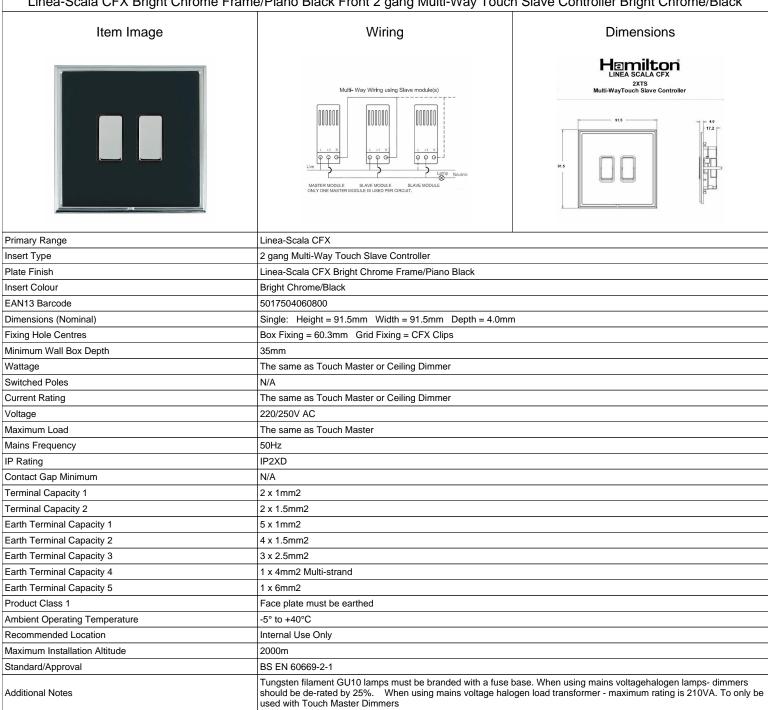

## LSX2XTSBC-NB

Linea-Scala CFX Bright Chrome Frame/Piano Black Front 2 gang Multi-Way Touch Slave Controller Bright Chrome/Black

SL