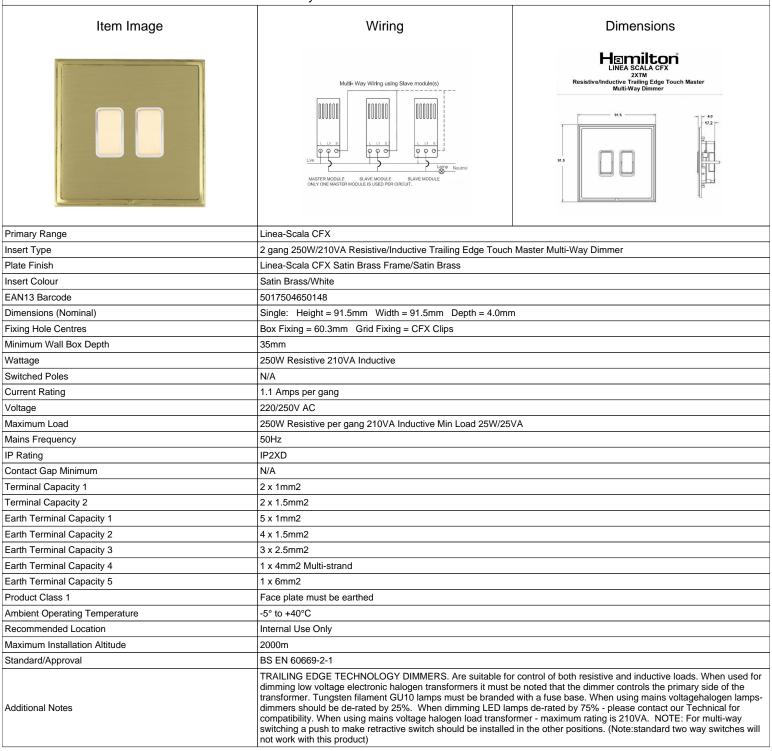

## LSX2XTMSB-SBW

Linea-Scala CFX Satin Brass Frame/Satin Brass Front 2x250W/210VA Resistive/Inductive Trailing Edge Touch Master Multi-Way Dimmers Satin Brass/White

SL

making connections beautifully

Wiring Accessories • Circuit Protection • Smart Lighting Control & Multi-room Audio