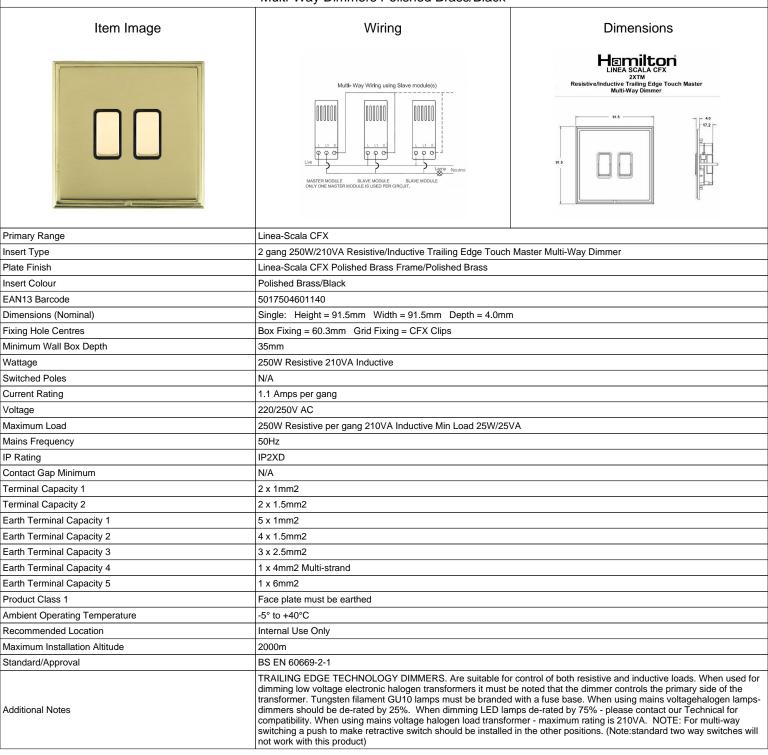

## LSX2XTMPB-PBB

Linea-Scala CFX Polished Brass Frame/Polished Brass Front 2x250W/210VA Resistive/Inductive Trailing Edge Touch Master Multi-Way Dimmers Polished Brass/Black

SL

making connections beautifully

## LSX2XTMPB-PBB

Linea-Scala CFX Polished Brass Frame/Polished Brass Front 2x250W/210VA Resistive/Inductive Trailing Edge Touch Master Multi-Way Dimmers Polished Brass/Black

| Patents and Trademarks                                                                                                                          | Linea is a Registered Trade Mark No 2398665 CFX is a Registered Trade Mark No 2398667 Patent No. GB 2383375B Linea-Perlina CFX SS2 is a UK Registered Design Certificate No. 2066588 |                                                                                                                                                                                  |
|-------------------------------------------------------------------------------------------------------------------------------------------------|--------------------------------------------------------------------------------------------------------------------------------------------------------------------------------------|----------------------------------------------------------------------------------------------------------------------------------------------------------------------------------|
| All products listed conform to current British or<br>European standard and the product information is<br>correct at the time of going to press. | All accessories are manufactured under an accredited BS EN ISO 9001 : 2015 Quality Management System.                                                                                | It is the policy of the company to improve products as part of our development programme.  Therefore, we reserve the right to alter designs and dimensions without prior notice. |
| Illustrations and diagrams are reproduced within the limitations of reproduction and printing                                                   | Due to manufacturing processes we cannot guarantee an exact colour match and shadings of                                                                                             | Correct as at 17 October 2018 08:33 AM<br>E&OE                                                                                                                                   |

Registered Office 1 Rushmills, Bedford Road, Northampton NN4 7YB Registered in London No. 941624 VAT Registration No. 222 6607 84

LSX2XTMPB-PBB - Linea-Scala CFX Polished Brass Frame/Polished Brass Front 2x250W/210VA Resistive/Inductive Trailing Edge Touch Master Multi-Way Dimmers Polished Brass/Black