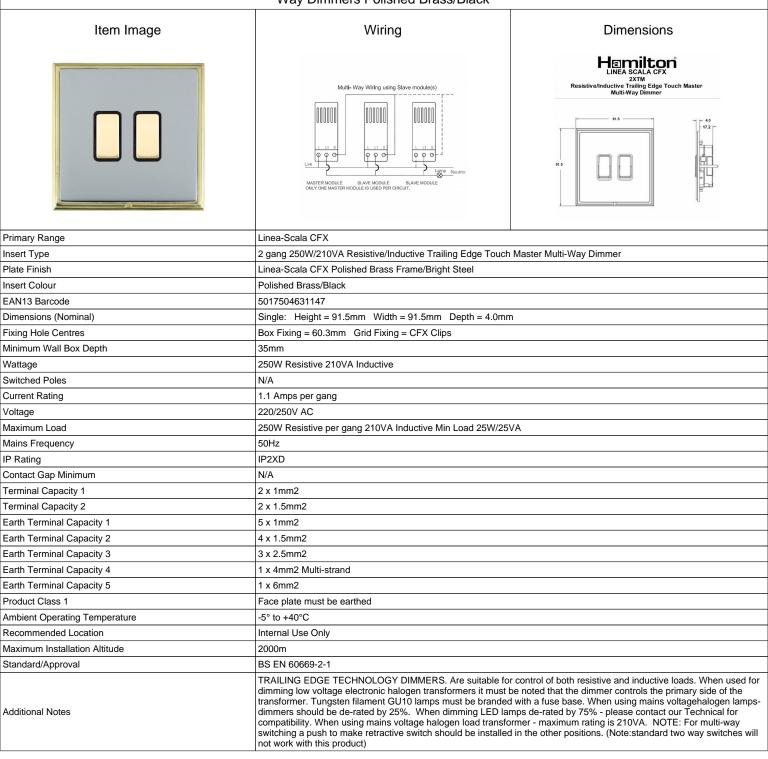

## LSX2XTMPB-BSB

Linea-Scala CFX Polished Brass Frame/Bright Steel Front 2x250W/210VA Resistive/Inductive Trailing Edge Touch Master Multi-Way Dimmers Polished Brass/Black

SL

making connections beautifully

## LSX2XTMPB-BSB

Linea-Scala CFX Polished Brass Frame/Bright Steel Front 2x250W/210VA Resistive/Inductive Trailing Edge Touch Master Multi-Way Dimmers Polished Brass/Black

| · ·                                                                                                                                             |                                                                                                                                                                                      |                                                                                                                                                                                  |
|-------------------------------------------------------------------------------------------------------------------------------------------------|--------------------------------------------------------------------------------------------------------------------------------------------------------------------------------------|----------------------------------------------------------------------------------------------------------------------------------------------------------------------------------|
| Patents and Trademarks                                                                                                                          | Linea is a Registered Trade Mark No 2398665 CFX is a Registered Trade Mark No 2398667 Patent No. GB 2383375B Linea-Perlina CFX SS2 is a UK Registered Design Certificate No. 2066588 |                                                                                                                                                                                  |
| All products listed conform to current British or<br>European standard and the product information is<br>correct at the time of going to press. | All accessories are manufactured under an accredited BS EN ISO 9001 : 2015 Quality Management System.                                                                                | It is the policy of the company to improve products as part of our development programme.  Therefore, we reserve the right to alter designs and dimensions without prior notice. |
| Illustrations and diagrams are reproduced within the limitations of reproduction and printing                                                   | Due to manufacturing processes we cannot guarantee an exact colour match and shadings of                                                                                             | Correct as at 17 October 2018 08:33 AM<br>E&OE                                                                                                                                   |