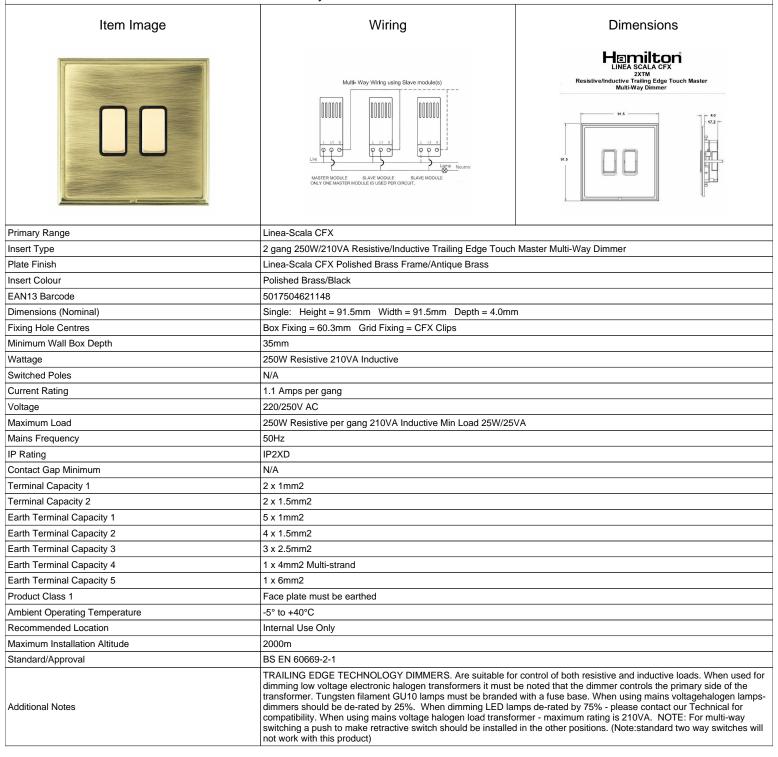

## **LSX2XTMPB-ABB**

Linea-Scala CFX Polished Brass Frame/Antique Brass Front 2x250W/210VA Resistive/Inductive Trailing Edge Touch Master Multi-Way Dimmers Polished Brass/Black

SL

making connections beautifully