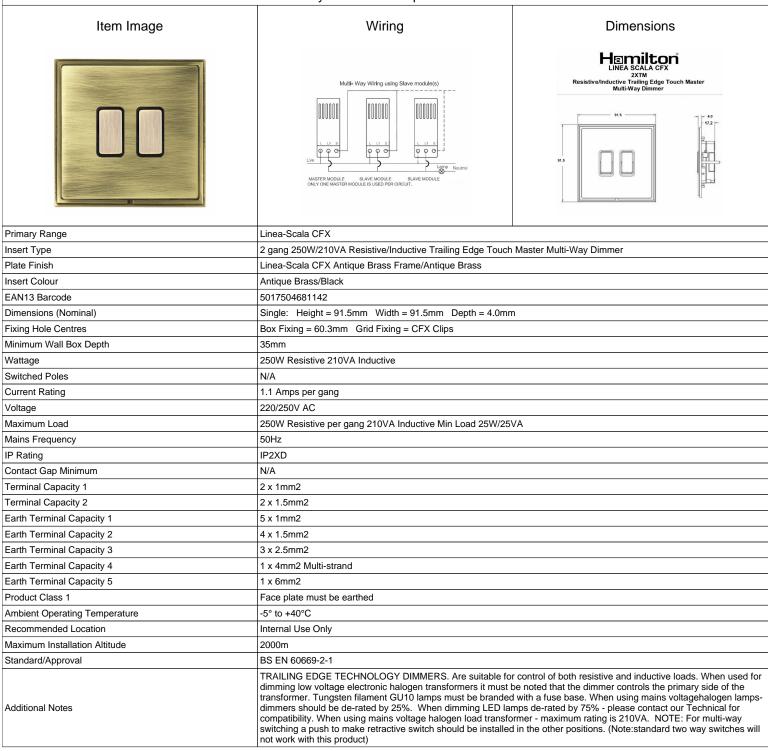

## **LSX2XTMAB-ABB**

Linea-Scala CFX Antique Brass Frame/Antique Brass Front 2x250W/210VA Resistive/Inductive Trailing Edge Touch Master
Multi-Way Dimmers Antique Brass/Black

SL

making connections beautifully