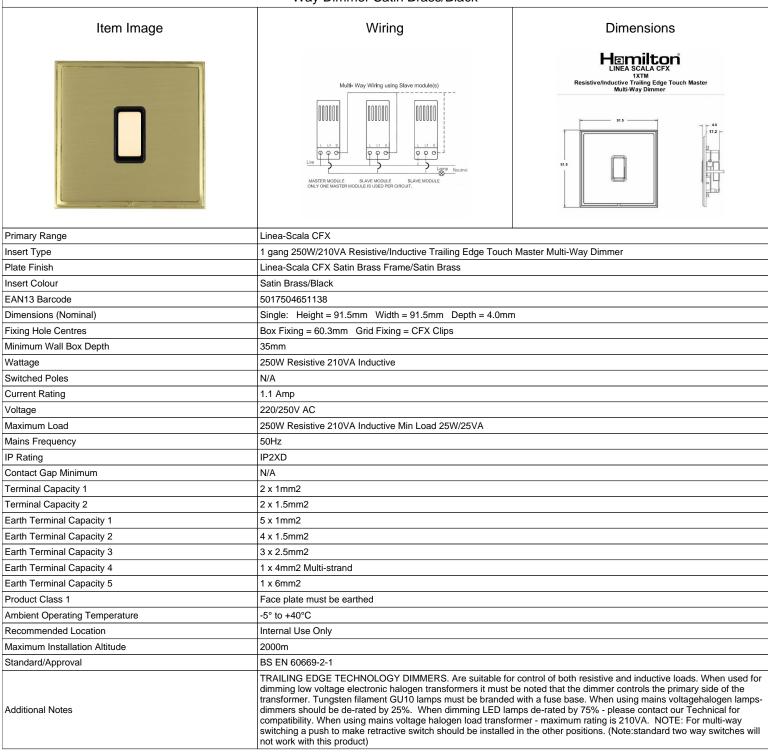

## LSX1XTMSB-SBB

Linea-Scala CFX Satin Brass Frame/Satin Brass Front 1x250W/210VA Resistive/Inductive Trailing Edge Touch Master Multi-Way Dimmer Satin Brass/Black

LSX1XTMSB-SBB - Linea-Scala CFX Satin Brass Frame/Satin Brass Front 1x250W/210VA Resistive/Inductive Trailing Edge Touch Master Multi-Way Dimmer Satin Brass/Black