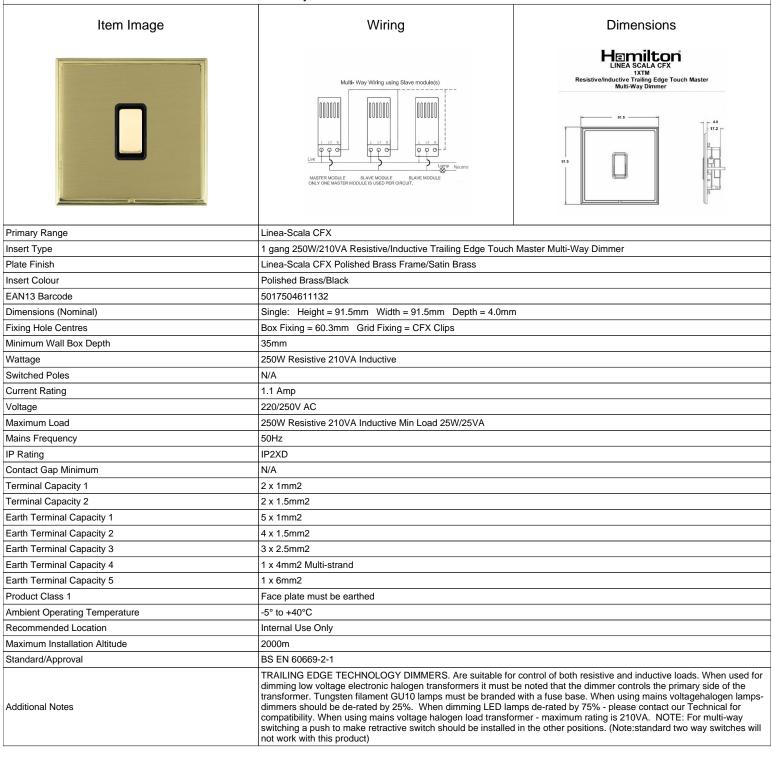

## **LSX1XTMPB-SBB**

Linea-Scala CFX Polished Brass Frame/Satin Brass Front 1x250W/210VA Resistive/Inductive Trailing Edge Touch Master Multi-Way Dimmer Polished Brass/Black

SL

making connections beautifully