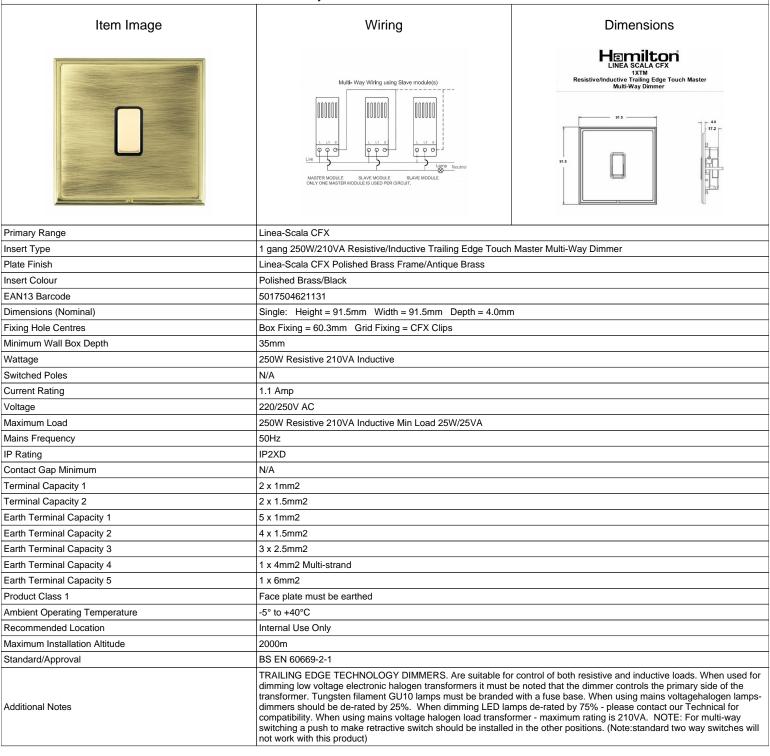

## **LSX1XTMPB-ABB**

Linea-Scala CFX Polished Brass Frame/Antique Brass Front 1x250W/210VA Resistive/Inductive Trailing Edge Touch Master Multi-Way Dimmer Polished Brass/Black

SL

making connections beautifully

## **LSX1XTMPB-ABB**

Linea-Scala CFX Polished Brass Frame/Antique Brass Front 1x250W/210VA Resistive/Inductive Trailing Edge Touch Master
Multi-Way Dimmer Polished Brass/Black

|  | Patents and Trademarks                                                                                                                          | Linea is a Registered Trade Mark No 2398665 CFX is a Registered Trade Mark No 2398667 Patent No. GB 2383375B Linea-Perlina CFX SS2 is a UK Registered Design Certificate No. 2066588 |                                                                                                                                                                                  |
|--|-------------------------------------------------------------------------------------------------------------------------------------------------|--------------------------------------------------------------------------------------------------------------------------------------------------------------------------------------|----------------------------------------------------------------------------------------------------------------------------------------------------------------------------------|
|  | All products listed conform to current British or<br>European standard and the product information is<br>correct at the time of going to press. | All accessories are manufactured under an accredited BS EN ISO 9001 : 2015 Quality Management System.                                                                                | It is the policy of the company to improve products as part of our development programme.  Therefore, we reserve the right to alter designs and dimensions without prior notice. |
|  | Illustrations and diagrams are reproduced within the limitations of reproduction and printing                                                   | Due to manufacturing processes we cannot guarantee an exact colour match and shadings of                                                                                             | Correct as at 17 October 2018 08:31 AM<br>E&OE                                                                                                                                   |