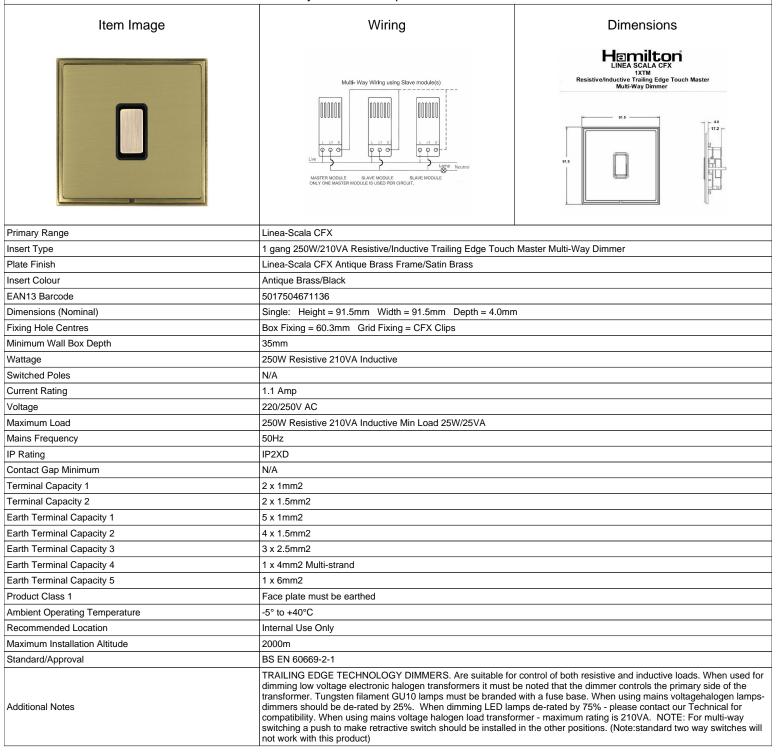

## LSX1XTMAB-SBB

Linea-Scala CFX Antique Brass Frame/Satin Brass Front 1x250W/210VA Resistive/Inductive Trailing Edge Touch Master Multi-Way Dimmer Antique Brass/Black

SL

making connections beautifully

Wiring Accessories • Circuit Protection • Smart Lighting Control & Multi-room Audio