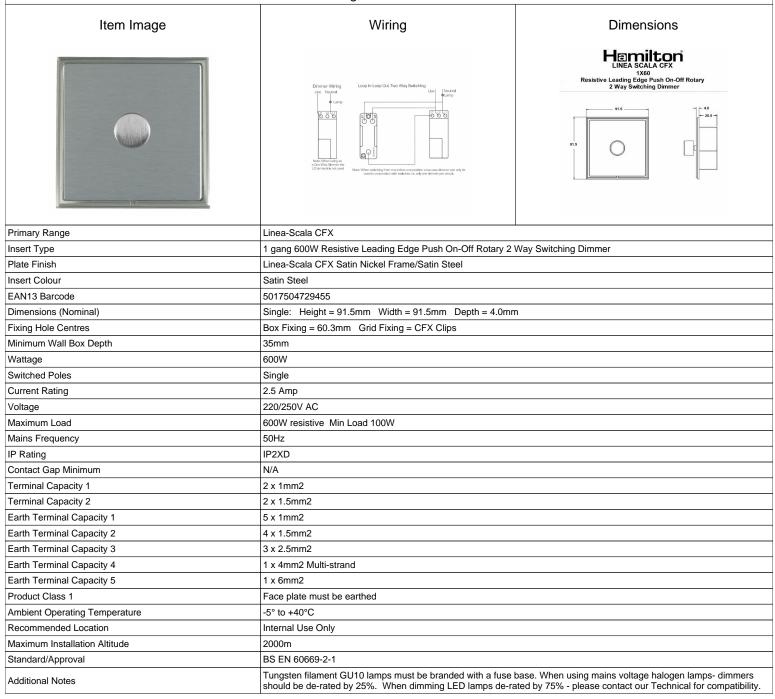

## LSX1X60SN-SS

Linea-Scala CFX Satin Nickel Frame/Satin Steel Front 1 gang 600W Resistive Leading Edge Push On-Off Rotary 2 Way Switching Dimmer Satin Steel

SL

making connections beautifully

Wiring Accessories • Circuit Protection • Smart Lighting Control & Multi-room Audio