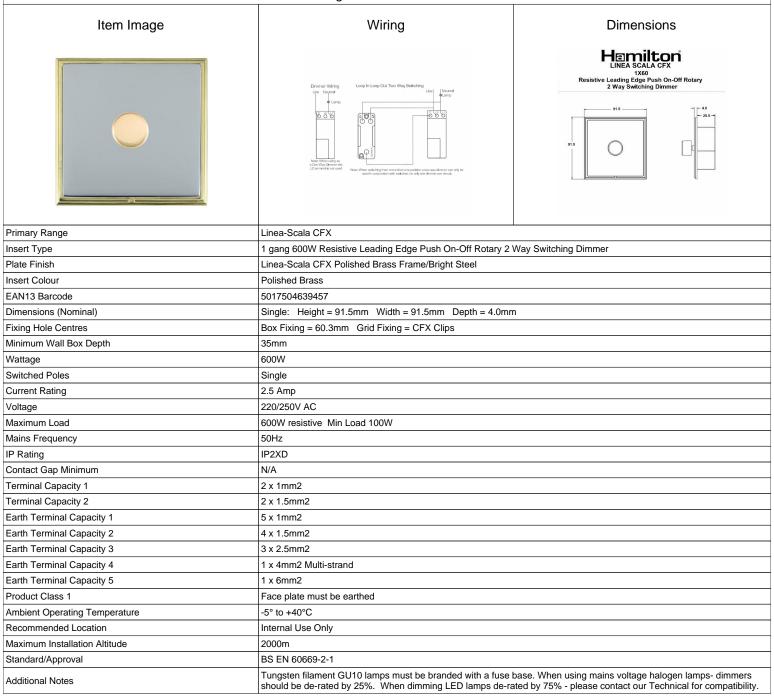

## LSX1X60PB-BS

Linea-Scala CFX Polished Brass Frame/Bright Steel Front 1 gang 600W Resistive Leading Edge Push On-Off Rotary 2 Way Switching Dimmer Polished Brass

SL

making connections beautifully

Wiring Accessories • Circuit Protection • Smart Lighting Control & Multi-room Audio