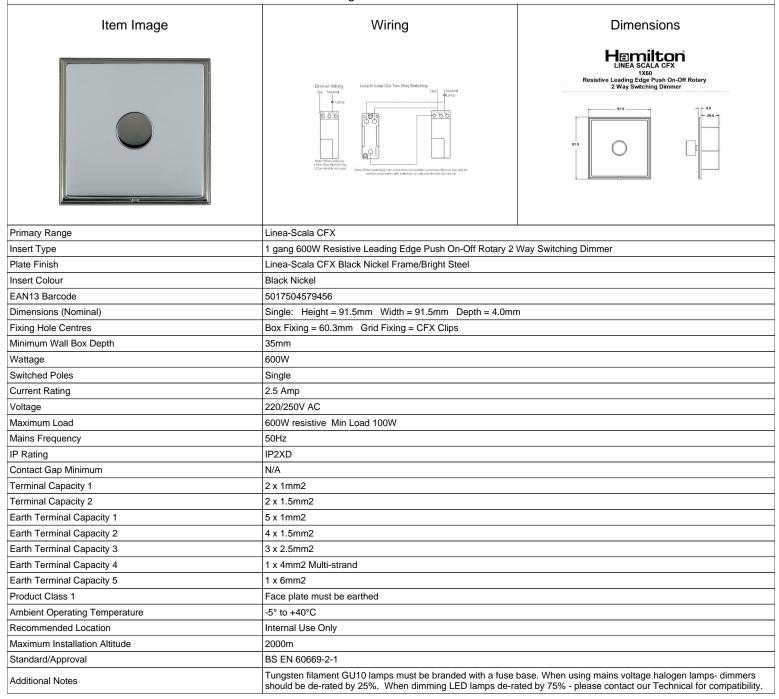

## LSX1X60BK-BS

Linea-Scala CFX Black Nickel Frame/Bright Steel Front 1 gang 600W Resistive Leading Edge Push On-Off Rotary 2 Way Switching Dimmer Black Nickel

SL

making connections beautifully

Wiring Accessories • Circuit Protection • Smart Lighting Control & Multi-room Audio