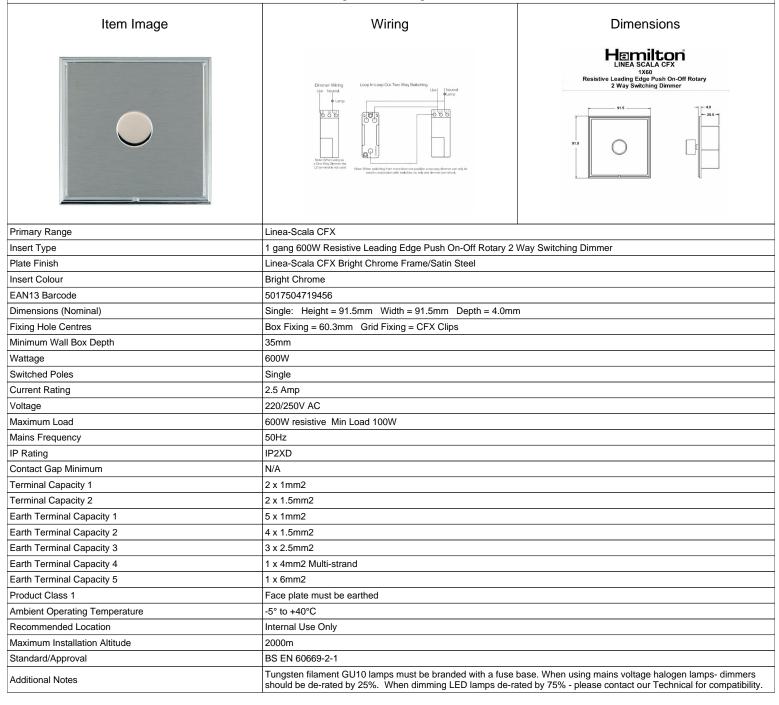

## LSX1X60BC-SS

Linea-Scala CFX Bright Chrome Frame/Satin Steel Front 1 gang 600W Resistive Leading Edge Push On-Off Rotary 2 Way Switching Dimmer Bright Chrome

SL

making connections beautifully

Wiring Accessories • Circuit Protection • Smart Lighting Control & Multi-room Audio