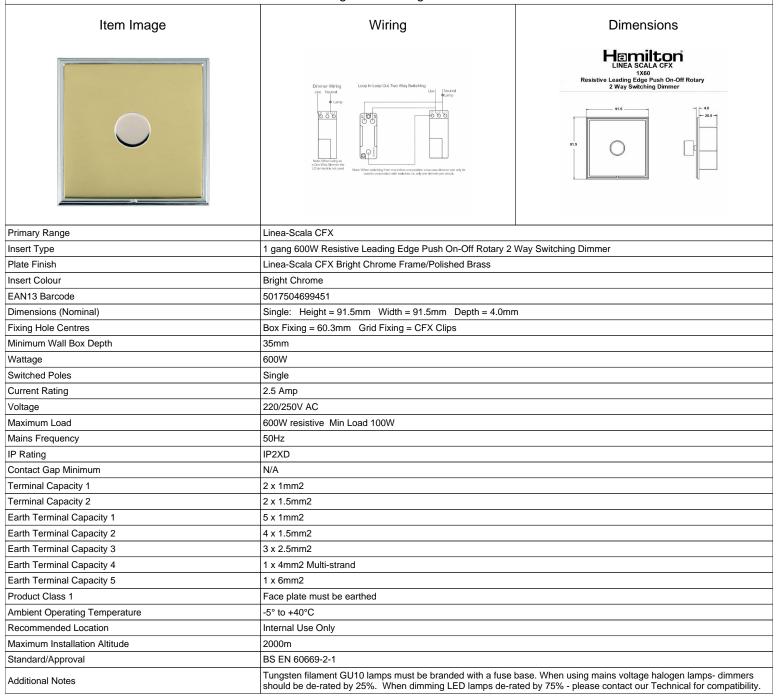

## LSX1X60BC-PB

Linea-Scala CFX Bright Chrome Frame/Polished Brass Front 1 gang 600W Resistive Leading Edge Push On-Off Rotary 2 Way
Switching Dimmer Bright Chrome

SL

making connections beautifully

Wiring Accessories • Circuit Protection • Smart Lighting Control & Multi-room Audio