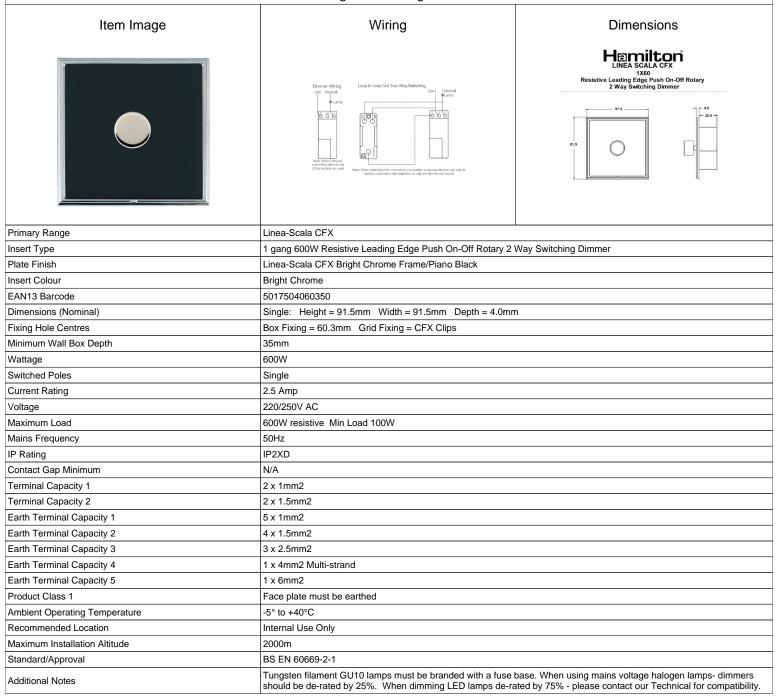

## LSX1X60BC-N

Linea-Scala CFX Bright Chrome Frame/Piano Black Front 1 gang 600W Resistive Leading Edge Push On-Off Rotary 2 Way Switching Dimmer Bright Chrome

SL

making connections beautifully

Wiring Accessories • Circuit Protection • Smart Lighting Control & Multi-room Audio