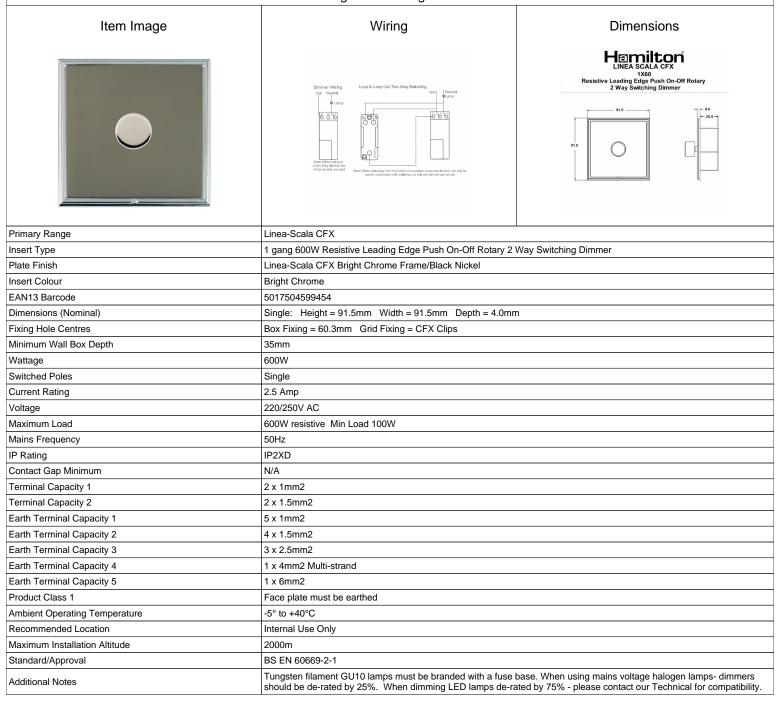

## LSX1X60BC-BK

Linea-Scala CFX Bright Chrome Frame/Black Nickel Front 1 gang 600W Resistive Leading Edge Push On-Off Rotary 2 Way Switching Dimmer Bright Chrome

SL

making connections beautifully

Wiring Accessories • Circuit Protection • Smart Lighting Control & Multi-room Audio