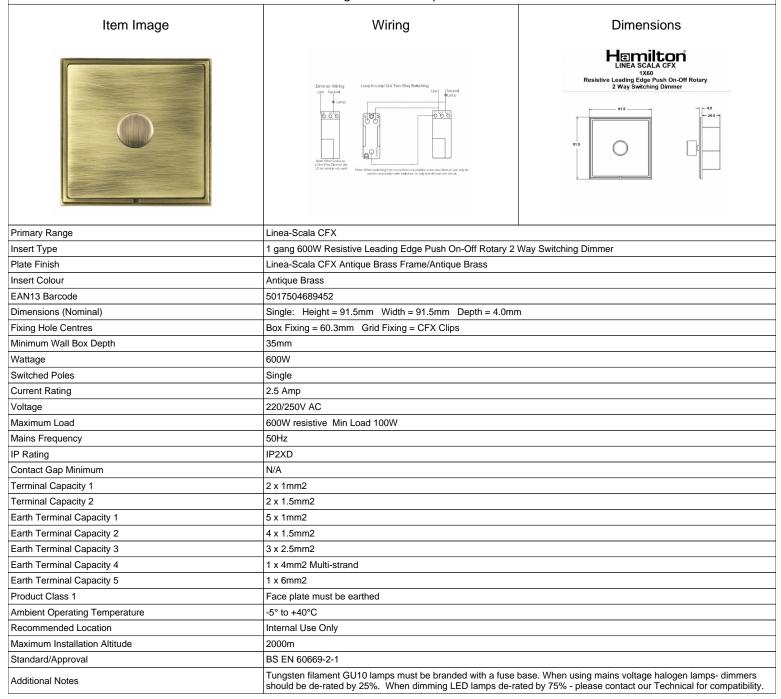

## LSX1X60AB-AB

Linea-Scala CFX Antique Brass Frame/Antique Brass Front 1 gang 600W Resistive Leading Edge Push On-Off Rotary 2 Way
Switching Dimmer Antique Brass

SL

making connections beautifully

Wiring Accessories • Circuit Protection • Smart Lighting Control & Multi-room Audio