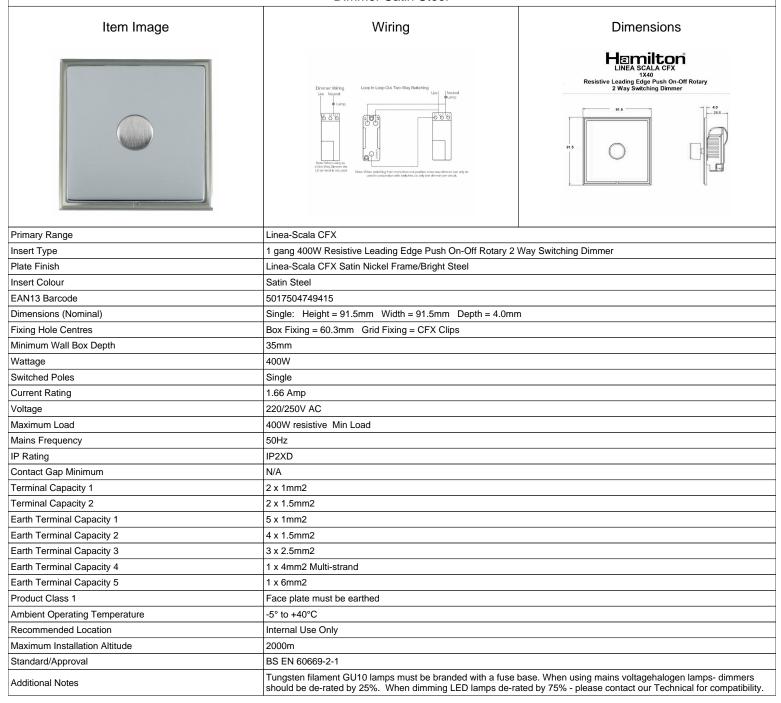

## LSX1X40SN-BS

Linea-Scala CFX Satin Nickel Frame/Bright Steel Front 1x400W Resistive Leading Edge Push On-Off Rotary 2 Way Switching Dimmer Satin Steel

SL

making connections beautifully

Wiring Accessories • Circuit Protection • Smart Lighting Control & Multi-room Audio