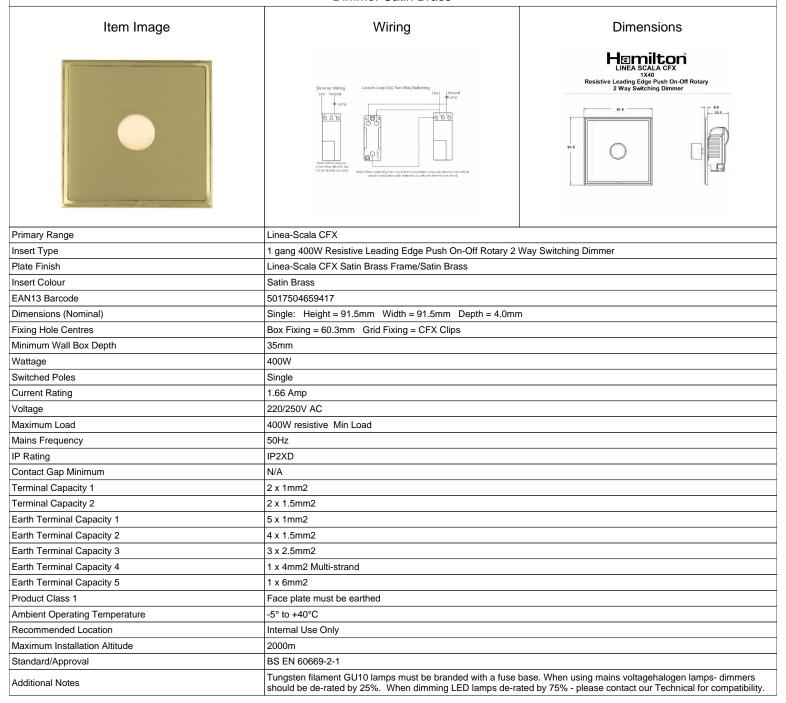

## LSX1X40SB-SB

Linea-Scala CFX Satin Brass Frame/Satin Brass Front 1x400W Resistive Leading Edge Push On-Off Rotary 2 Way Switching
Dimmer Satin Brass

SL

making connections beautifully

Wiring Accessories • Circuit Protection • Smart Lighting Control & Multi-room Audio