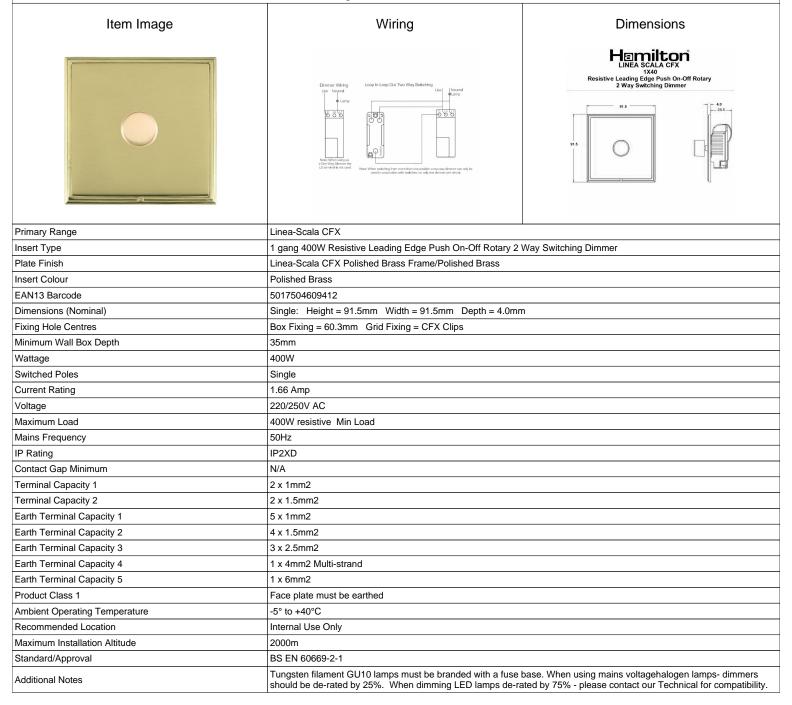

## LSX1X40PB-PB

Linea-Scala CFX Polished Brass Frame/Polished Brass Front 1x400W Resistive Leading Edge Push On-Off Rotary 2 Way
Switching Dimmer Polished Brass

SL

making connections beautifully

Wiring Accessories • Circuit Protection • Smart Lighting Control & Multi-room Audio

## LSX1X40PB-PB

Linea-Scala CFX Polished Brass Frame/Polished Brass Front 1x400W Resistive Leading Edge Push On-Off Rotary 2 Way Switching Dimmer Polished Brass

| Patents and Trademarks                                                                                                                          | Linea is a Registered Trade Mark No 2398665 CFX is a Registered Trade Mark No 2398667 Patent No. GB 2383375B Linea-Perlina CFX SS2 is a UK Registered Design Certificate No. 2066588 |                                                                                                                                                                                  |
|-------------------------------------------------------------------------------------------------------------------------------------------------|--------------------------------------------------------------------------------------------------------------------------------------------------------------------------------------|----------------------------------------------------------------------------------------------------------------------------------------------------------------------------------|
| All products listed conform to current British or<br>European standard and the product information is<br>correct at the time of going to press. | All accessories are manufactured under an accredited BS EN ISO 9001 : 2015 Quality Management System.                                                                                | It is the policy of the company to improve products as part of our development programme.  Therefore, we reserve the right to alter designs and dimensions without prior notice. |
| Illustrations and diagrams are reproduced within the limitations of reproduction and printing                                                   | Due to manufacturing processes we cannot guarantee an exact colour match and shadings of                                                                                             | Correct as at 17 October 2018 08:31 AM<br>E&OE                                                                                                                                   |