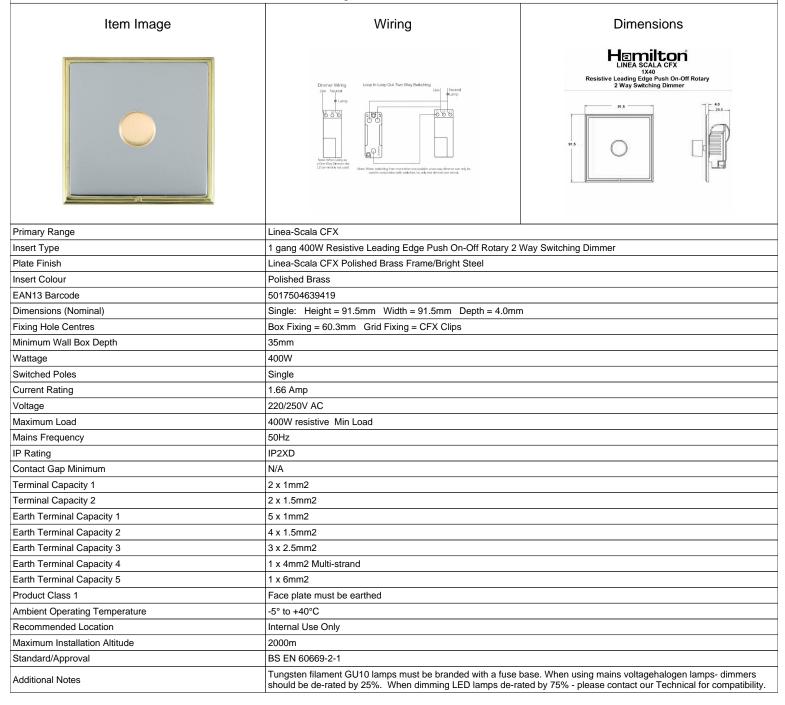

## LSX1X40PB-BS

Linea-Scala CFX Polished Brass Frame/Bright Steel Front 1x400W Resistive Leading Edge Push On-Off Rotary 2 Way Switching Dimmer Polished Brass

SL

making connections beautifully

Wiring Accessories • Circuit Protection • Smart Lighting Control & Multi-room Audio