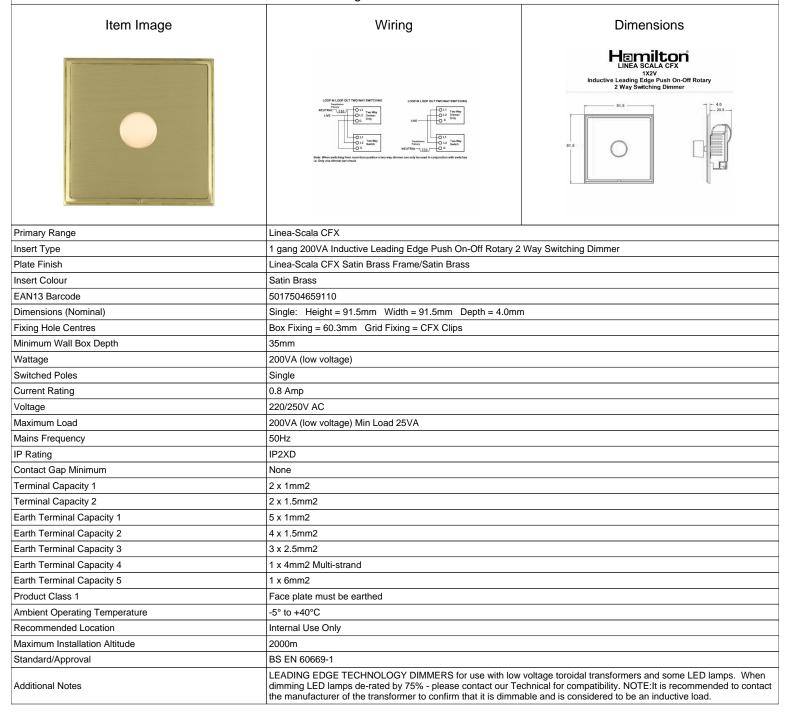

## LSX1X2VSB-SB

Linea-Scala CFX Satin Brass Frame/Satin Brass Front 1 gang 200VA Inductive Leading Edge Push On-Off Rotary 2 Way Switching Dimmer Satin Brass

SL

making connections beautifully

Wiring Accessories • Circuit Protection • Smart Lighting Control & Multi-room Audio