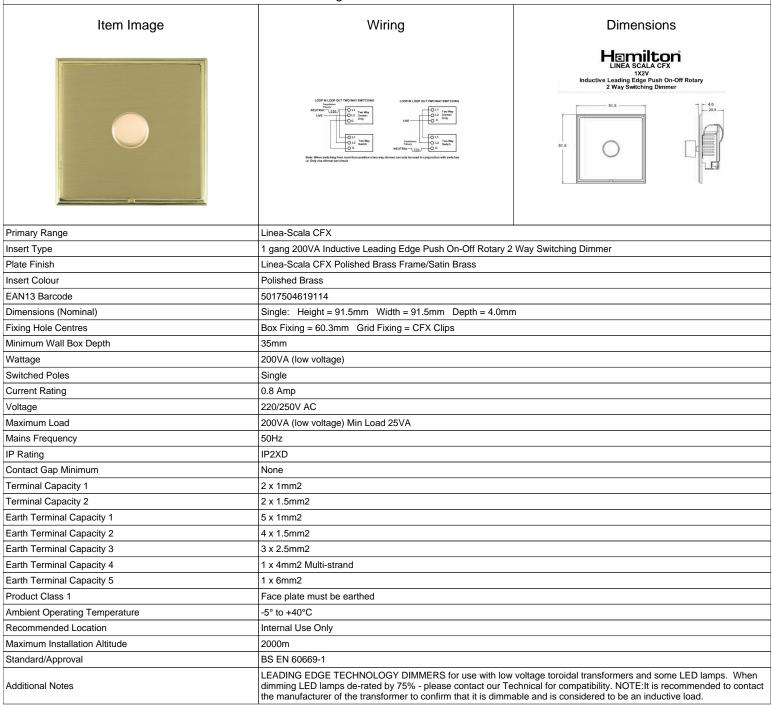

## LSX1X2VPB-SB

Linea-Scala CFX Polished Brass Frame/Satin Brass Front 1 gang 200VA Inductive Leading Edge Push On-Off Rotary 2 Way Switching Dimmer Polished Brass

SL

making connections beautifully

Wiring Accessories • Circuit Protection • Smart Lighting Control & Multi-room Audio