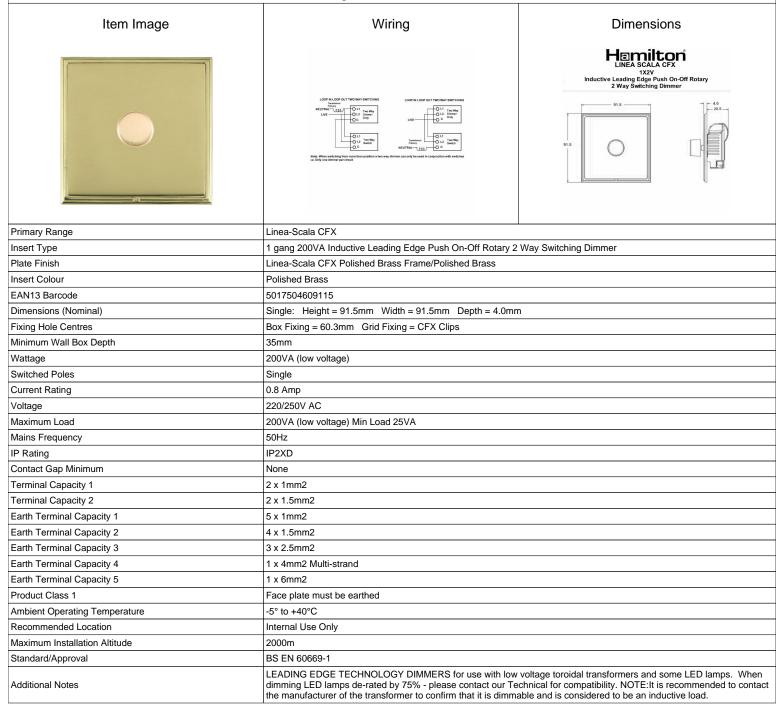

## LSX1X2VPB-PB

Linea-Scala CFX Polished Brass Frame/Polished Brass Front 1 gang 200VA Inductive Leading Edge Push On-Off Rotary 2 Way
Switching Dimmer Polished Brass

SL

making connections beautifully

Wiring Accessories • Circuit Protection • Smart Lighting Control & Multi-room Audio

## LSX1X2VPB-PB

Linea-Scala CFX Polished Brass Frame/Polished Brass Front 1 gang 200VA Inductive Leading Edge Push On-Off Rotary 2 Way Switching Dimmer Polished Brass

| 5                                                                                                                                               |                                                                                                                                                                                            |                                                                                                                                                                                  |
|-------------------------------------------------------------------------------------------------------------------------------------------------|--------------------------------------------------------------------------------------------------------------------------------------------------------------------------------------------|----------------------------------------------------------------------------------------------------------------------------------------------------------------------------------|
| Patents and Trademarks                                                                                                                          | Linea is a Registered Trade Mark No 2398665<br>CFX is a Registered Trade Mark No 2398667 Patent No. GB 2383375B<br>Linea-Perlina CFX SS2 is a UK Registered Design Certificate No. 2066588 |                                                                                                                                                                                  |
| All products listed conform to current British or<br>European standard and the product information is<br>correct at the time of going to press. | All accessories are manufactured under an accredited BS EN ISO 9001 : 2015 Quality Management System.                                                                                      | It is the policy of the company to improve products as part of our development programme.  Therefore, we reserve the right to alter designs and dimensions without prior notice. |
| Illustrations and diagrams are reproduced within the limitations of reproduction and printing                                                   | Due to manufacturing processes we cannot guarantee an exact colour match and shadings of                                                                                                   | Correct as at 17 October 2018 08:31 AM<br>E&OE                                                                                                                                   |