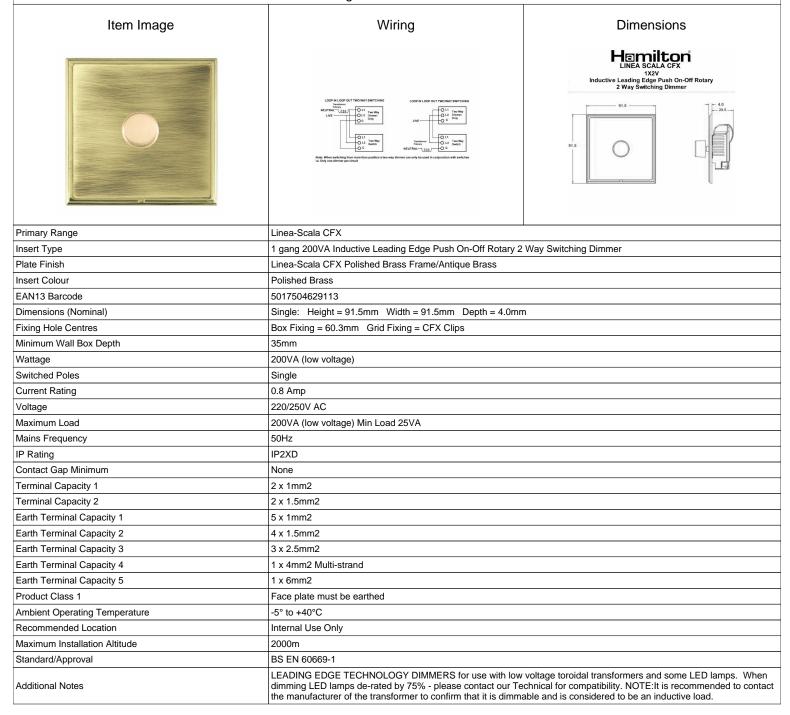

## LSX1X2VPB-AB

Linea-Scala CFX Polished Brass Frame/Antique Brass Front 1 gang 200VA Inductive Leading Edge Push On-Off Rotary 2 Way
Switching Dimmer Polished Brass

SL

making connections beautifully

Wiring Accessories • Circuit Protection • Smart Lighting Control & Multi-room Audio