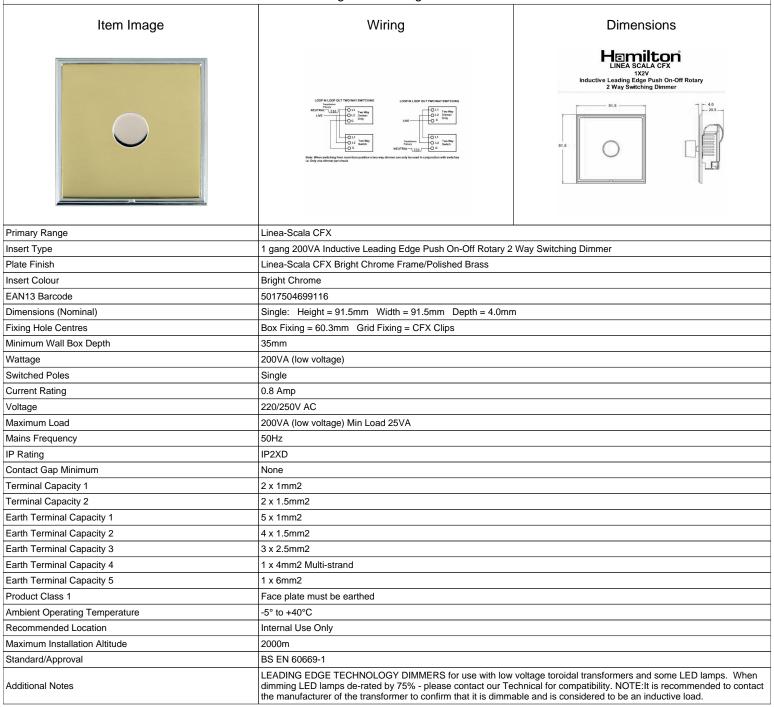

## LSX1X2VBC-PB

Linea-Scala CFX Bright Chrome Frame/Polished Brass Front 1 gang 200VA Inductive Leading Edge Push On-Off Rotary 2 Way Switching Dimmer Bright Chrome

SL

making connections beautifully

Wiring Accessories • Circuit Protection • Smart Lighting Control & Multi-room Audio