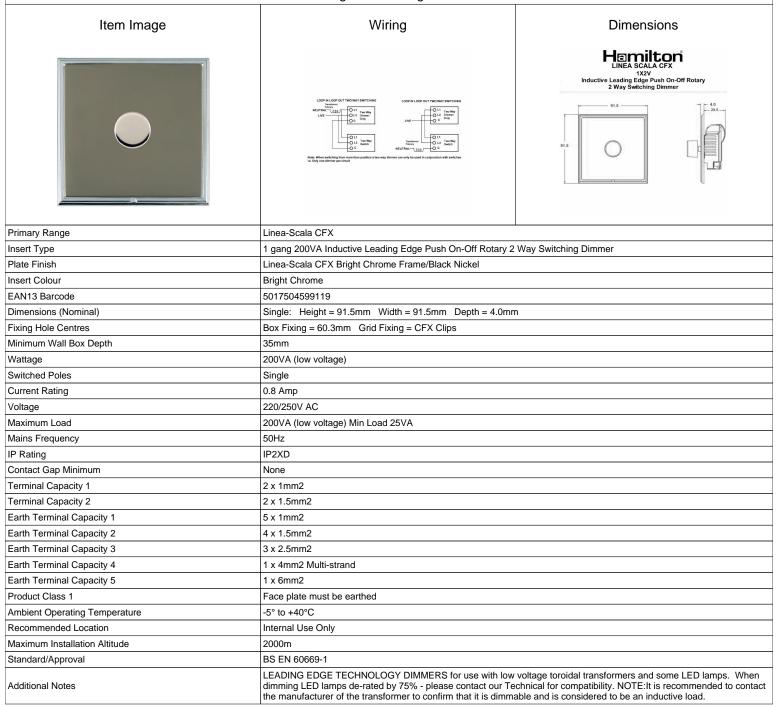

## LSX1X2VBC-BK

Linea-Scala CFX Bright Chrome Frame/Black Nickel Front 1 gang 200VA Inductive Leading Edge Push On-Off Rotary 2 Way Switching Dimmer Bright Chrome

SL

making connections beautifully

Wiring Accessories • Circuit Protection • Smart Lighting Control & Multi-room Audio