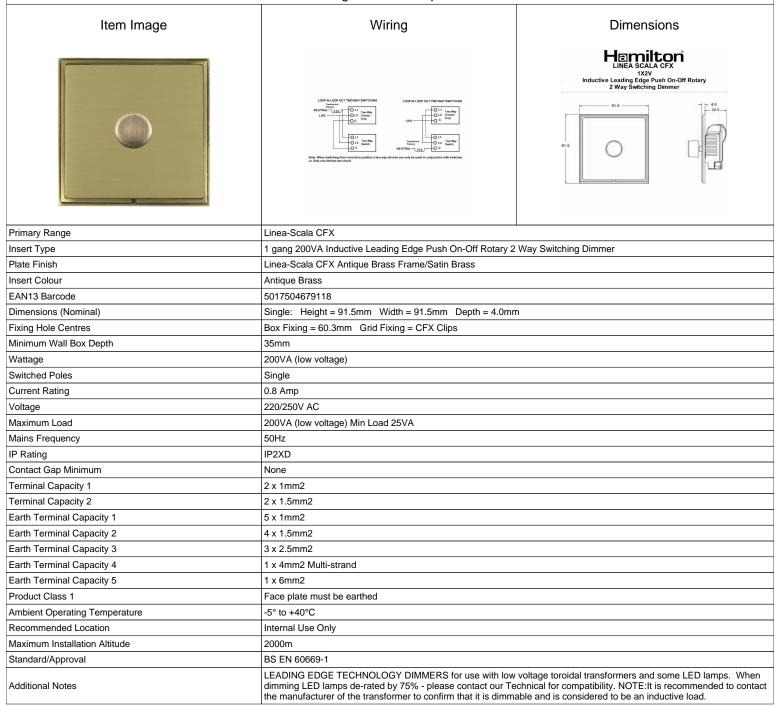

## LSX1X2VAB-SB

Linea-Scala CFX Antique Brass Frame/Satin Brass Front 1 gang 200VA Inductive Leading Edge Push On-Off Rotary 2 Way Switching Dimmer Antique Brass

SL

making connections beautifully

Wiring Accessories • Circuit Protection • Smart Lighting Control & Multi-room Audio