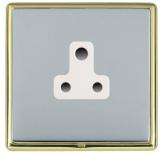

## **LRXUS5PB-BSW**

Linea-Rondo CFX Polished Brass Frame/Bright Steel Front 1 gang 5A Unswitched Socket White

Item Image

Wiring

**Dimensions** 

|                                                                                                                                                 | Live                                                                                                                                                                                                                            |                                                                                                                                                                                          |
|-------------------------------------------------------------------------------------------------------------------------------------------------|---------------------------------------------------------------------------------------------------------------------------------------------------------------------------------------------------------------------------------|------------------------------------------------------------------------------------------------------------------------------------------------------------------------------------------|
|                                                                                                                                                 |                                                                                                                                                                                                                                 | 1                                                                                                                                                                                        |
| Primary Range                                                                                                                                   | Linea-Rondo CFX                                                                                                                                                                                                                 |                                                                                                                                                                                          |
| Insert Type                                                                                                                                     | 1 gang 5A Unswitched Socket                                                                                                                                                                                                     |                                                                                                                                                                                          |
| Plate Finish                                                                                                                                    | Linea-Rondo CFX Polished Brass Frame/Bright Steel                                                                                                                                                                               |                                                                                                                                                                                          |
| Insert Colour                                                                                                                                   | White                                                                                                                                                                                                                           |                                                                                                                                                                                          |
| EAN13 Barcode                                                                                                                                   | 5017504430054                                                                                                                                                                                                                   |                                                                                                                                                                                          |
| Dimensions (Nominal)                                                                                                                            | Single: Height = 91.5mm Width = 91.5mm Depth = 4.0mm                                                                                                                                                                            |                                                                                                                                                                                          |
| Fixing Hole Centres                                                                                                                             | Box Fixing = 60.3mm Grid Fixing = CFX Clips                                                                                                                                                                                     |                                                                                                                                                                                          |
| Minimum Wall Box Depth                                                                                                                          | 35mm                                                                                                                                                                                                                            |                                                                                                                                                                                          |
| Switched Poles                                                                                                                                  | None                                                                                                                                                                                                                            |                                                                                                                                                                                          |
| Current Rating                                                                                                                                  | 5 Amp                                                                                                                                                                                                                           |                                                                                                                                                                                          |
| Voltage                                                                                                                                         | 220/250V AC                                                                                                                                                                                                                     |                                                                                                                                                                                          |
| Maximum Load                                                                                                                                    | 5 Amp                                                                                                                                                                                                                           |                                                                                                                                                                                          |
| Mains Frequency                                                                                                                                 | 50Hz                                                                                                                                                                                                                            |                                                                                                                                                                                          |
| IP Rating                                                                                                                                       | IP2XD                                                                                                                                                                                                                           |                                                                                                                                                                                          |
| Contact Gap Minimum                                                                                                                             | None                                                                                                                                                                                                                            |                                                                                                                                                                                          |
| Terminal Capacity 1                                                                                                                             | 5 x 1mm2                                                                                                                                                                                                                        |                                                                                                                                                                                          |
| Terminal Capacity 2                                                                                                                             | 4 x 1.5mm2                                                                                                                                                                                                                      |                                                                                                                                                                                          |
| Terminal Capacity 3                                                                                                                             | 2 x 2.5mm2                                                                                                                                                                                                                      |                                                                                                                                                                                          |
| Terminal Capacity 4                                                                                                                             | 1 x 4mm2                                                                                                                                                                                                                        |                                                                                                                                                                                          |
| Earth Terminal Capacity 1                                                                                                                       | 5 x 1mm2                                                                                                                                                                                                                        |                                                                                                                                                                                          |
| Earth Terminal Capacity 2                                                                                                                       | 4 x 1.5mm2                                                                                                                                                                                                                      |                                                                                                                                                                                          |
| Earth Terminal Capacity 3                                                                                                                       | 2 x 2.5mm2                                                                                                                                                                                                                      |                                                                                                                                                                                          |
| Earth Terminal Capacity 4                                                                                                                       | 1 x 4mm2                                                                                                                                                                                                                        |                                                                                                                                                                                          |
| Product Class 1                                                                                                                                 | Must be earthed                                                                                                                                                                                                                 |                                                                                                                                                                                          |
| Ambient Operating Temperature                                                                                                                   | -5° to +40°C                                                                                                                                                                                                                    |                                                                                                                                                                                          |
| Recommended Location                                                                                                                            | Internal Use Only                                                                                                                                                                                                               |                                                                                                                                                                                          |
| Maximum Installation Altitude                                                                                                                   | 2000m                                                                                                                                                                                                                           |                                                                                                                                                                                          |
| Standard/Approval                                                                                                                               | BS 546                                                                                                                                                                                                                          |                                                                                                                                                                                          |
| Additional Notes                                                                                                                                | Shuttered: Yes                                                                                                                                                                                                                  |                                                                                                                                                                                          |
| Patents and Trademarks                                                                                                                          | Linea is a Registered Trade Mark No 2398665 CFX is a Registered Trade Mark No 2398667 Patent No. GB 2383375B Community Trd Mark No. 002906428 Linea-Rondo CFX is a UK Registered Design Certificate No: R21=2106349 SS2=2106350 |                                                                                                                                                                                          |
| All products listed conform to current British or<br>European standard and the product information is<br>correct at the time of going to press. | All accessories are manufactured under an accredited BS EN ISO 9001 : 2015 Quality Management System.                                                                                                                           | It is the policy of the company to improve products<br>as part of our development programme.<br>Therefore, we reserve the right to alter designs<br>and dimensions without prior notice. |
| Illustrations and diagrams are reproduced within the limitations of reproduction and printing process and are not binding                       | Due to manufacturing processes we cannot guarantee an exact colour match and shadings of of certain finishes                                                                                                                    | Correct as at 16 October 2018 04:12 PM<br>E&OE                                                                                                                                           |