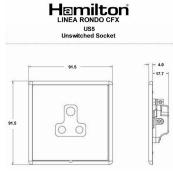

## **LRXUS5PB-BSW**

Linea-Rondo CFX Polished Brass Frame/Bright Steel Front 1 gang 5A Unswitched Socket White

Item Image

Wiring

**Dimensions** 

|                                                                                                                                                 | Live                                                                                                                                                                                                                            |                                                                                                                                                                                          |
|-------------------------------------------------------------------------------------------------------------------------------------------------|---------------------------------------------------------------------------------------------------------------------------------------------------------------------------------------------------------------------------------|------------------------------------------------------------------------------------------------------------------------------------------------------------------------------------------|
|                                                                                                                                                 |                                                                                                                                                                                                                                 | 1                                                                                                                                                                                        |
| Primary Range                                                                                                                                   | Linea-Rondo CFX                                                                                                                                                                                                                 |                                                                                                                                                                                          |
| Insert Type                                                                                                                                     | 1 gang 5A Unswitched Socket                                                                                                                                                                                                     |                                                                                                                                                                                          |
| Plate Finish                                                                                                                                    | Linea-Rondo CFX Polished Brass Frame/Bright Steel                                                                                                                                                                               |                                                                                                                                                                                          |
| Insert Colour                                                                                                                                   | White                                                                                                                                                                                                                           |                                                                                                                                                                                          |
| EAN13 Barcode                                                                                                                                   | 5017504430054                                                                                                                                                                                                                   |                                                                                                                                                                                          |
| Dimensions (Nominal)                                                                                                                            | Single: Height = 91.5mm Width = 91.5mm Depth = 4.0mm                                                                                                                                                                            |                                                                                                                                                                                          |
| Fixing Hole Centres                                                                                                                             | Box Fixing = 60.3mm Grid Fixing = CFX Clips                                                                                                                                                                                     |                                                                                                                                                                                          |
| Minimum Wall Box Depth                                                                                                                          | 35mm                                                                                                                                                                                                                            |                                                                                                                                                                                          |
| Switched Poles                                                                                                                                  | None                                                                                                                                                                                                                            |                                                                                                                                                                                          |
| Current Rating                                                                                                                                  | 5 Amp                                                                                                                                                                                                                           |                                                                                                                                                                                          |
| Voltage                                                                                                                                         | 220/250V AC                                                                                                                                                                                                                     |                                                                                                                                                                                          |
| Maximum Load                                                                                                                                    | 5 Amp                                                                                                                                                                                                                           |                                                                                                                                                                                          |
| Mains Frequency                                                                                                                                 | 50Hz                                                                                                                                                                                                                            |                                                                                                                                                                                          |
| IP Rating                                                                                                                                       | IP2XD                                                                                                                                                                                                                           |                                                                                                                                                                                          |
| Contact Gap Minimum                                                                                                                             | None                                                                                                                                                                                                                            |                                                                                                                                                                                          |
| Terminal Capacity 1                                                                                                                             | 5 x 1mm2                                                                                                                                                                                                                        |                                                                                                                                                                                          |
| Terminal Capacity 2                                                                                                                             | 4 x 1.5mm2                                                                                                                                                                                                                      |                                                                                                                                                                                          |
| Terminal Capacity 3                                                                                                                             | 2 x 2.5mm2                                                                                                                                                                                                                      |                                                                                                                                                                                          |
| Terminal Capacity 4                                                                                                                             | 1 x 4mm2                                                                                                                                                                                                                        |                                                                                                                                                                                          |
| Earth Terminal Capacity 1                                                                                                                       | 5 x 1mm2                                                                                                                                                                                                                        |                                                                                                                                                                                          |
| Earth Terminal Capacity 2                                                                                                                       | 4 x 1.5mm2                                                                                                                                                                                                                      |                                                                                                                                                                                          |
| Earth Terminal Capacity 3                                                                                                                       | 2 x 2.5mm2                                                                                                                                                                                                                      |                                                                                                                                                                                          |
| Earth Terminal Capacity 4                                                                                                                       | 1 x 4mm2                                                                                                                                                                                                                        |                                                                                                                                                                                          |
| Product Class 1                                                                                                                                 | Must be earthed                                                                                                                                                                                                                 |                                                                                                                                                                                          |
| Ambient Operating Temperature                                                                                                                   | -5° to +40°C                                                                                                                                                                                                                    |                                                                                                                                                                                          |
| Recommended Location                                                                                                                            | Internal Use Only                                                                                                                                                                                                               |                                                                                                                                                                                          |
| Maximum Installation Altitude                                                                                                                   | 2000m                                                                                                                                                                                                                           |                                                                                                                                                                                          |
| Standard/Approval                                                                                                                               | BS 546                                                                                                                                                                                                                          |                                                                                                                                                                                          |
| Additional Notes                                                                                                                                | Shuttered: Yes                                                                                                                                                                                                                  |                                                                                                                                                                                          |
| Patents and Trademarks                                                                                                                          | Linea is a Registered Trade Mark No 2398665 CFX is a Registered Trade Mark No 2398667 Patent No. GB 2383375B Community Trd Mark No. 002906428 Linea-Rondo CFX is a UK Registered Design Certificate No: R21=2106349 SS2=2106350 |                                                                                                                                                                                          |
| All products listed conform to current British or<br>European standard and the product information is<br>correct at the time of going to press. | All accessories are manufactured under an accredited BS EN ISO 9001 : 2015 Quality Management System.                                                                                                                           | It is the policy of the company to improve products<br>as part of our development programme.<br>Therefore, we reserve the right to alter designs<br>and dimensions without prior notice. |
| Illustrations and diagrams are reproduced within the limitations of reproduction and printing process and are not binding                       | Due to manufacturing processes we cannot guarantee an exact colour match and shadings of of certain finishes                                                                                                                    | Correct as at 16 October 2018 04:12 PM<br>E&OE                                                                                                                                           |