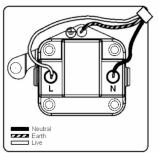

## **LRXUS5PB-BSW**

Linea-Rondo CFX Polished Brass Frame/Bright Steel Front 1 gang 5A Unswitched Socket White

Item Image

Wiring

**Dimensions** 

|                                                                                                                                                 | Live                                                                                                                                                                                                                            |                                                                                                                                                                                          |
|-------------------------------------------------------------------------------------------------------------------------------------------------|---------------------------------------------------------------------------------------------------------------------------------------------------------------------------------------------------------------------------------|------------------------------------------------------------------------------------------------------------------------------------------------------------------------------------------|
|                                                                                                                                                 |                                                                                                                                                                                                                                 | 1                                                                                                                                                                                        |
| Primary Range                                                                                                                                   | Linea-Rondo CFX                                                                                                                                                                                                                 |                                                                                                                                                                                          |
| Insert Type                                                                                                                                     | 1 gang 5A Unswitched Socket                                                                                                                                                                                                     |                                                                                                                                                                                          |
| Plate Finish                                                                                                                                    | Linea-Rondo CFX Polished Brass Frame/Bright Steel                                                                                                                                                                               |                                                                                                                                                                                          |
| Insert Colour                                                                                                                                   | White                                                                                                                                                                                                                           |                                                                                                                                                                                          |
| EAN13 Barcode                                                                                                                                   | 5017504430054                                                                                                                                                                                                                   |                                                                                                                                                                                          |
| Dimensions (Nominal)                                                                                                                            | Single: Height = 91.5mm Width = 91.5mm Depth = 4.0mm                                                                                                                                                                            |                                                                                                                                                                                          |
| Fixing Hole Centres                                                                                                                             | Box Fixing = 60.3mm Grid Fixing = CFX Clips                                                                                                                                                                                     |                                                                                                                                                                                          |
| Minimum Wall Box Depth                                                                                                                          | 35mm                                                                                                                                                                                                                            |                                                                                                                                                                                          |
| Switched Poles                                                                                                                                  | None                                                                                                                                                                                                                            |                                                                                                                                                                                          |
| Current Rating                                                                                                                                  | 5 Amp                                                                                                                                                                                                                           |                                                                                                                                                                                          |
| Voltage                                                                                                                                         | 220/250V AC                                                                                                                                                                                                                     |                                                                                                                                                                                          |
| Maximum Load                                                                                                                                    | 5 Amp                                                                                                                                                                                                                           |                                                                                                                                                                                          |
| Mains Frequency                                                                                                                                 | 50Hz                                                                                                                                                                                                                            |                                                                                                                                                                                          |
| IP Rating                                                                                                                                       | IP2XD                                                                                                                                                                                                                           |                                                                                                                                                                                          |
| Contact Gap Minimum                                                                                                                             | None                                                                                                                                                                                                                            |                                                                                                                                                                                          |
| Terminal Capacity 1                                                                                                                             | 5 x 1mm2                                                                                                                                                                                                                        |                                                                                                                                                                                          |
| Terminal Capacity 2                                                                                                                             | 4 x 1.5mm2                                                                                                                                                                                                                      |                                                                                                                                                                                          |
| Terminal Capacity 3                                                                                                                             | 2 x 2.5mm2                                                                                                                                                                                                                      |                                                                                                                                                                                          |
| Terminal Capacity 4                                                                                                                             | 1 x 4mm2                                                                                                                                                                                                                        |                                                                                                                                                                                          |
| Earth Terminal Capacity 1                                                                                                                       | 5 x 1mm2                                                                                                                                                                                                                        |                                                                                                                                                                                          |
| Earth Terminal Capacity 2                                                                                                                       | 4 x 1.5mm2                                                                                                                                                                                                                      |                                                                                                                                                                                          |
| Earth Terminal Capacity 3                                                                                                                       | 2 x 2.5mm2                                                                                                                                                                                                                      |                                                                                                                                                                                          |
| Earth Terminal Capacity 4                                                                                                                       | 1 x 4mm2                                                                                                                                                                                                                        |                                                                                                                                                                                          |
| Product Class 1                                                                                                                                 | Must be earthed                                                                                                                                                                                                                 |                                                                                                                                                                                          |
| Ambient Operating Temperature                                                                                                                   | -5° to +40°C                                                                                                                                                                                                                    |                                                                                                                                                                                          |
| Recommended Location                                                                                                                            | Internal Use Only                                                                                                                                                                                                               |                                                                                                                                                                                          |
| Maximum Installation Altitude                                                                                                                   | 2000m                                                                                                                                                                                                                           |                                                                                                                                                                                          |
| Standard/Approval                                                                                                                               | BS 546                                                                                                                                                                                                                          |                                                                                                                                                                                          |
| Additional Notes                                                                                                                                | Shuttered: Yes                                                                                                                                                                                                                  |                                                                                                                                                                                          |
| Patents and Trademarks                                                                                                                          | Linea is a Registered Trade Mark No 2398665 CFX is a Registered Trade Mark No 2398667 Patent No. GB 2383375B Community Trd Mark No. 002906428 Linea-Rondo CFX is a UK Registered Design Certificate No: R21=2106349 SS2=2106350 |                                                                                                                                                                                          |
| All products listed conform to current British or<br>European standard and the product information is<br>correct at the time of going to press. | All accessories are manufactured under an accredited BS EN ISO 9001 : 2015 Quality Management System.                                                                                                                           | It is the policy of the company to improve products<br>as part of our development programme.<br>Therefore, we reserve the right to alter designs<br>and dimensions without prior notice. |
| Illustrations and diagrams are reproduced within the limitations of reproduction and printing process and are not binding                       | Due to manufacturing processes we cannot guarantee an exact colour match and shadings of of certain finishes                                                                                                                    | Correct as at 16 October 2018 04:12 PM<br>E&OE                                                                                                                                           |