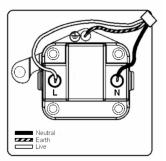

## **LRXUS5PB-ABW**

Linea-Rondo CFX Polished Brass Frame/Antique Brass Front 1 gang 5A Unswitched Socket White

Item Image

Wiring

Dimensions

| Primary Range                                                                                                                                   | Linea-Rondo CFX                                                                                                                                                                                                                       |                                                                                                                                                                                  |
|-------------------------------------------------------------------------------------------------------------------------------------------------|---------------------------------------------------------------------------------------------------------------------------------------------------------------------------------------------------------------------------------------|----------------------------------------------------------------------------------------------------------------------------------------------------------------------------------|
| Insert Type                                                                                                                                     | 1 gang 5A Unswitched Socket                                                                                                                                                                                                           |                                                                                                                                                                                  |
| Plate Finish                                                                                                                                    | Linea-Rondo CFX Polished Brass Frame/Antique Brass                                                                                                                                                                                    |                                                                                                                                                                                  |
| Insert Colour                                                                                                                                   | White                                                                                                                                                                                                                                 |                                                                                                                                                                                  |
| EAN13 Barcode                                                                                                                                   | 5017504420055                                                                                                                                                                                                                         |                                                                                                                                                                                  |
| Dimensions (Nominal)                                                                                                                            | Single: Height = 91.5mm Width = 91.5mm Depth = 4.0mm                                                                                                                                                                                  |                                                                                                                                                                                  |
| Fixing Hole Centres                                                                                                                             | Box Fixing = 60.3mm Grid Fixing = CFX Clips                                                                                                                                                                                           |                                                                                                                                                                                  |
| Minimum Wall Box Depth                                                                                                                          | 35mm                                                                                                                                                                                                                                  |                                                                                                                                                                                  |
| Switched Poles                                                                                                                                  | None                                                                                                                                                                                                                                  |                                                                                                                                                                                  |
| Current Rating                                                                                                                                  | 5 Amp                                                                                                                                                                                                                                 |                                                                                                                                                                                  |
| Voltage                                                                                                                                         | 220/250V AC                                                                                                                                                                                                                           |                                                                                                                                                                                  |
| Maximum Load                                                                                                                                    | 5 Amp                                                                                                                                                                                                                                 |                                                                                                                                                                                  |
| Mains Frequency                                                                                                                                 | 50Hz                                                                                                                                                                                                                                  |                                                                                                                                                                                  |
| IP Rating                                                                                                                                       | IP2XD                                                                                                                                                                                                                                 |                                                                                                                                                                                  |
| Contact Gap Minimum                                                                                                                             | None                                                                                                                                                                                                                                  |                                                                                                                                                                                  |
| Terminal Capacity 1                                                                                                                             | 5 x 1mm2                                                                                                                                                                                                                              |                                                                                                                                                                                  |
| Terminal Capacity 2                                                                                                                             | 4 x 1.5mm2                                                                                                                                                                                                                            |                                                                                                                                                                                  |
| Terminal Capacity 3                                                                                                                             | 2 x 2.5mm2                                                                                                                                                                                                                            |                                                                                                                                                                                  |
| Terminal Capacity 4                                                                                                                             | 1 x 4mm2                                                                                                                                                                                                                              |                                                                                                                                                                                  |
| Earth Terminal Capacity 1                                                                                                                       | 5 x 1mm2                                                                                                                                                                                                                              |                                                                                                                                                                                  |
| Earth Terminal Capacity 2                                                                                                                       | 4 x 1.5mm2                                                                                                                                                                                                                            |                                                                                                                                                                                  |
| Earth Terminal Capacity 3                                                                                                                       | 2 x 2.5mm2                                                                                                                                                                                                                            |                                                                                                                                                                                  |
| Earth Terminal Capacity 4                                                                                                                       | 1 x 4mm2                                                                                                                                                                                                                              |                                                                                                                                                                                  |
| Product Class 1                                                                                                                                 | Must be earthed                                                                                                                                                                                                                       |                                                                                                                                                                                  |
| Ambient Operating Temperature                                                                                                                   | -5° to +40°C                                                                                                                                                                                                                          |                                                                                                                                                                                  |
| Recommended Location                                                                                                                            | Internal Use Only                                                                                                                                                                                                                     |                                                                                                                                                                                  |
| Maximum Installation Altitude                                                                                                                   | 2000m                                                                                                                                                                                                                                 |                                                                                                                                                                                  |
| Standard/Approval                                                                                                                               | BS 546                                                                                                                                                                                                                                |                                                                                                                                                                                  |
| Additional Notes                                                                                                                                | Shuttered: Yes                                                                                                                                                                                                                        |                                                                                                                                                                                  |
| Patents and Trademarks                                                                                                                          | Linea is a Registered Trade Mark No 2398665<br>CFX is a Registered Trade Mark No 2398667 Patent No. GB 2383375B Community Trd Mark No. 002906428<br>Linea-Rondo CFX is a UK Registered Design Certificate No: R21=2106349 SS2=2106350 |                                                                                                                                                                                  |
| All products listed conform to current British or<br>European standard and the product information is<br>correct at the time of going to press. | All accessories are manufactured under an accredited BS EN ISO 9001 : 2015 Quality Management System.                                                                                                                                 | It is the policy of the company to improve products as part of our development programme.  Therefore, we reserve the right to alter designs and dimensions without prior notice. |
| Illustrations and diagrams are reproduced within the limitations of reproduction and printing process and are not binding.                      | Due to manufacturing processes we cannot guarantee an exact colour match and shadings of of certain finishes.                                                                                                                         | Correct as at 16 October 2018 04:12 PM E&OE                                                                                                                                      |