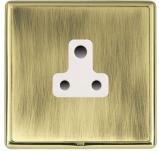

## **LRXUS5PB-ABW**

Linea-Rondo CFX Polished Brass Frame/Antique Brass Front 1 gang 5A Unswitched Socket White

Item Image

Wiring

Dimensions

| Primary Range                                                                                                                                   | Linea-Rondo CFX                                                                                                                                                                                                                       |                                                                                                                                                                                  |
|-------------------------------------------------------------------------------------------------------------------------------------------------|---------------------------------------------------------------------------------------------------------------------------------------------------------------------------------------------------------------------------------------|----------------------------------------------------------------------------------------------------------------------------------------------------------------------------------|
| Insert Type                                                                                                                                     | 1 gang 5A Unswitched Socket                                                                                                                                                                                                           |                                                                                                                                                                                  |
| Plate Finish                                                                                                                                    | Linea-Rondo CFX Polished Brass Frame/Antique Brass                                                                                                                                                                                    |                                                                                                                                                                                  |
| Insert Colour                                                                                                                                   | White                                                                                                                                                                                                                                 |                                                                                                                                                                                  |
| EAN13 Barcode                                                                                                                                   | 5017504420055                                                                                                                                                                                                                         |                                                                                                                                                                                  |
| Dimensions (Nominal)                                                                                                                            | Single: Height = 91.5mm Width = 91.5mm Depth = 4.0mm                                                                                                                                                                                  |                                                                                                                                                                                  |
| Fixing Hole Centres                                                                                                                             | Box Fixing = 60.3mm Grid Fixing = CFX Clips                                                                                                                                                                                           |                                                                                                                                                                                  |
| Minimum Wall Box Depth                                                                                                                          | 35mm                                                                                                                                                                                                                                  |                                                                                                                                                                                  |
| Switched Poles                                                                                                                                  | None                                                                                                                                                                                                                                  |                                                                                                                                                                                  |
| Current Rating                                                                                                                                  | 5 Amp                                                                                                                                                                                                                                 |                                                                                                                                                                                  |
| Voltage                                                                                                                                         | 220/250V AC                                                                                                                                                                                                                           |                                                                                                                                                                                  |
| Maximum Load                                                                                                                                    | 5 Amp                                                                                                                                                                                                                                 |                                                                                                                                                                                  |
| Mains Frequency                                                                                                                                 | 50Hz                                                                                                                                                                                                                                  |                                                                                                                                                                                  |
| IP Rating                                                                                                                                       | IP2XD                                                                                                                                                                                                                                 |                                                                                                                                                                                  |
| Contact Gap Minimum                                                                                                                             | None                                                                                                                                                                                                                                  |                                                                                                                                                                                  |
| Terminal Capacity 1                                                                                                                             | 5 x 1mm2                                                                                                                                                                                                                              |                                                                                                                                                                                  |
| Terminal Capacity 2                                                                                                                             | 4 x 1.5mm2                                                                                                                                                                                                                            |                                                                                                                                                                                  |
| Terminal Capacity 3                                                                                                                             | 2 x 2.5mm2                                                                                                                                                                                                                            |                                                                                                                                                                                  |
| Terminal Capacity 4                                                                                                                             | 1 x 4mm2                                                                                                                                                                                                                              |                                                                                                                                                                                  |
| Earth Terminal Capacity 1                                                                                                                       | 5 x 1mm2                                                                                                                                                                                                                              |                                                                                                                                                                                  |
| Earth Terminal Capacity 2                                                                                                                       | 4 x 1.5mm2                                                                                                                                                                                                                            |                                                                                                                                                                                  |
| Earth Terminal Capacity 3                                                                                                                       | 2 x 2.5mm2                                                                                                                                                                                                                            |                                                                                                                                                                                  |
| Earth Terminal Capacity 4                                                                                                                       | 1 x 4mm2                                                                                                                                                                                                                              |                                                                                                                                                                                  |
| Product Class 1                                                                                                                                 | Must be earthed                                                                                                                                                                                                                       |                                                                                                                                                                                  |
| Ambient Operating Temperature                                                                                                                   | -5° to +40°C                                                                                                                                                                                                                          |                                                                                                                                                                                  |
| Recommended Location                                                                                                                            | Internal Use Only                                                                                                                                                                                                                     |                                                                                                                                                                                  |
| Maximum Installation Altitude                                                                                                                   | 2000m                                                                                                                                                                                                                                 |                                                                                                                                                                                  |
| Standard/Approval                                                                                                                               | BS 546                                                                                                                                                                                                                                |                                                                                                                                                                                  |
| Additional Notes                                                                                                                                | Shuttered: Yes                                                                                                                                                                                                                        |                                                                                                                                                                                  |
| Patents and Trademarks                                                                                                                          | Linea is a Registered Trade Mark No 2398665<br>CFX is a Registered Trade Mark No 2398667 Patent No. GB 2383375B Community Trd Mark No. 002906428<br>Linea-Rondo CFX is a UK Registered Design Certificate No: R21=2106349 SS2=2106350 |                                                                                                                                                                                  |
| All products listed conform to current British or<br>European standard and the product information is<br>correct at the time of going to press. | All accessories are manufactured under an accredited BS EN ISO 9001 : 2015 Quality Management System.                                                                                                                                 | It is the policy of the company to improve products as part of our development programme.  Therefore, we reserve the right to alter designs and dimensions without prior notice. |
| Illustrations and diagrams are reproduced within the limitations of reproduction and printing process and are not binding.                      | Due to manufacturing processes we cannot guarantee an exact colour match and shadings of of certain finishes.                                                                                                                         | Correct as at 16 October 2018 04:12 PM E&OE                                                                                                                                      |