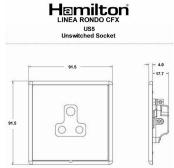

## **LRXUS5PB-ABW**

Linea-Rondo CFX Polished Brass Frame/Antique Brass Front 1 gang 5A Unswitched Socket White

Item Image

Wiring

Dimensions

| Primary Range                                                                                                                                   | Linea-Rondo CFX                                                                                                                                                                                                                       |                                                                                                                                                                                  |
|-------------------------------------------------------------------------------------------------------------------------------------------------|---------------------------------------------------------------------------------------------------------------------------------------------------------------------------------------------------------------------------------------|----------------------------------------------------------------------------------------------------------------------------------------------------------------------------------|
| Insert Type                                                                                                                                     | 1 gang 5A Unswitched Socket                                                                                                                                                                                                           |                                                                                                                                                                                  |
| Plate Finish                                                                                                                                    | Linea-Rondo CFX Polished Brass Frame/Antique Brass                                                                                                                                                                                    |                                                                                                                                                                                  |
| Insert Colour                                                                                                                                   | White                                                                                                                                                                                                                                 |                                                                                                                                                                                  |
| EAN13 Barcode                                                                                                                                   | 5017504420055                                                                                                                                                                                                                         |                                                                                                                                                                                  |
| Dimensions (Nominal)                                                                                                                            | Single: Height = 91.5mm Width = 91.5mm Depth = 4.0mm                                                                                                                                                                                  |                                                                                                                                                                                  |
| Fixing Hole Centres                                                                                                                             | Box Fixing = 60.3mm Grid Fixing = CFX Clips                                                                                                                                                                                           |                                                                                                                                                                                  |
| Minimum Wall Box Depth                                                                                                                          | 35mm                                                                                                                                                                                                                                  |                                                                                                                                                                                  |
| Switched Poles                                                                                                                                  | None                                                                                                                                                                                                                                  |                                                                                                                                                                                  |
| Current Rating                                                                                                                                  | 5 Amp                                                                                                                                                                                                                                 |                                                                                                                                                                                  |
| Voltage                                                                                                                                         | 220/250V AC                                                                                                                                                                                                                           |                                                                                                                                                                                  |
| Maximum Load                                                                                                                                    | 5 Amp                                                                                                                                                                                                                                 |                                                                                                                                                                                  |
| Mains Frequency                                                                                                                                 | 50Hz                                                                                                                                                                                                                                  |                                                                                                                                                                                  |
| IP Rating                                                                                                                                       | IP2XD                                                                                                                                                                                                                                 |                                                                                                                                                                                  |
| Contact Gap Minimum                                                                                                                             | None                                                                                                                                                                                                                                  |                                                                                                                                                                                  |
| Terminal Capacity 1                                                                                                                             | 5 x 1mm2                                                                                                                                                                                                                              |                                                                                                                                                                                  |
| Terminal Capacity 2                                                                                                                             | 4 x 1.5mm2                                                                                                                                                                                                                            |                                                                                                                                                                                  |
| Terminal Capacity 3                                                                                                                             | 2 x 2.5mm2                                                                                                                                                                                                                            |                                                                                                                                                                                  |
| Terminal Capacity 4                                                                                                                             | 1 x 4mm2                                                                                                                                                                                                                              |                                                                                                                                                                                  |
| Earth Terminal Capacity 1                                                                                                                       | 5 x 1mm2                                                                                                                                                                                                                              |                                                                                                                                                                                  |
| Earth Terminal Capacity 2                                                                                                                       | 4 x 1.5mm2                                                                                                                                                                                                                            |                                                                                                                                                                                  |
| Earth Terminal Capacity 3                                                                                                                       | 2 x 2.5mm2                                                                                                                                                                                                                            |                                                                                                                                                                                  |
| Earth Terminal Capacity 4                                                                                                                       | 1 x 4mm2                                                                                                                                                                                                                              |                                                                                                                                                                                  |
| Product Class 1                                                                                                                                 | Must be earthed                                                                                                                                                                                                                       |                                                                                                                                                                                  |
| Ambient Operating Temperature                                                                                                                   | -5° to +40°C                                                                                                                                                                                                                          |                                                                                                                                                                                  |
| Recommended Location                                                                                                                            | Internal Use Only                                                                                                                                                                                                                     |                                                                                                                                                                                  |
| Maximum Installation Altitude                                                                                                                   | 2000m                                                                                                                                                                                                                                 |                                                                                                                                                                                  |
| Standard/Approval                                                                                                                               | BS 546                                                                                                                                                                                                                                |                                                                                                                                                                                  |
| Additional Notes                                                                                                                                | Shuttered: Yes                                                                                                                                                                                                                        |                                                                                                                                                                                  |
| Patents and Trademarks                                                                                                                          | Linea is a Registered Trade Mark No 2398665<br>CFX is a Registered Trade Mark No 2398667 Patent No. GB 2383375B Community Trd Mark No. 002906428<br>Linea-Rondo CFX is a UK Registered Design Certificate No: R21=2106349 SS2=2106350 |                                                                                                                                                                                  |
| All products listed conform to current British or<br>European standard and the product information is<br>correct at the time of going to press. | All accessories are manufactured under an accredited BS EN ISO 9001 : 2015 Quality Management System.                                                                                                                                 | It is the policy of the company to improve products as part of our development programme.  Therefore, we reserve the right to alter designs and dimensions without prior notice. |
| Illustrations and diagrams are reproduced within the limitations of reproduction and printing process and are not binding.                      | Due to manufacturing processes we cannot guarantee an exact colour match and shadings of of certain finishes.                                                                                                                         | Correct as at 16 October 2018 04:12 PM E&OE                                                                                                                                      |