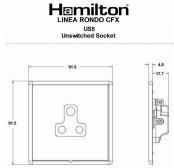

## **LRXUS5PB-ABB**

Linea-Rondo CFX Polished Brass Frame/Antique Brass Front 1 gang 5A Unswitched Socket Black

Item Image

Wiring

Dimensions

|                                                                                                                                                 |                                                                                                                                                                                                                                 | 4                                                                                                                                                                                |
|-------------------------------------------------------------------------------------------------------------------------------------------------|---------------------------------------------------------------------------------------------------------------------------------------------------------------------------------------------------------------------------------|----------------------------------------------------------------------------------------------------------------------------------------------------------------------------------|
| Primary Range                                                                                                                                   | Linea-Rondo CFX                                                                                                                                                                                                                 |                                                                                                                                                                                  |
| Insert Type                                                                                                                                     | 1 gang 5A Unswitched Socket                                                                                                                                                                                                     |                                                                                                                                                                                  |
| Plate Finish                                                                                                                                    | Linea-Rondo CFX Polished Brass Frame/Antique Brass                                                                                                                                                                              |                                                                                                                                                                                  |
| Insert Colour                                                                                                                                   | Black                                                                                                                                                                                                                           |                                                                                                                                                                                  |
| EAN13 Barcode                                                                                                                                   | 5017504421052                                                                                                                                                                                                                   |                                                                                                                                                                                  |
| Dimensions (Nominal)                                                                                                                            | Single: Height = 91.5mm Width = 91.5mm Depth = 4.0mm                                                                                                                                                                            |                                                                                                                                                                                  |
| Fixing Hole Centres                                                                                                                             | Box Fixing = 60.3mm Grid Fixing = CFX Clips                                                                                                                                                                                     |                                                                                                                                                                                  |
| Minimum Wall Box Depth                                                                                                                          | 35mm                                                                                                                                                                                                                            |                                                                                                                                                                                  |
| Switched Poles                                                                                                                                  | None                                                                                                                                                                                                                            |                                                                                                                                                                                  |
| Current Rating                                                                                                                                  | 5 Amp                                                                                                                                                                                                                           |                                                                                                                                                                                  |
| Voltage                                                                                                                                         | 220/250V AC                                                                                                                                                                                                                     |                                                                                                                                                                                  |
| Maximum Load                                                                                                                                    | 5 Amp                                                                                                                                                                                                                           |                                                                                                                                                                                  |
| Mains Frequency                                                                                                                                 | 50Hz                                                                                                                                                                                                                            |                                                                                                                                                                                  |
| IP Rating                                                                                                                                       | IP2XD                                                                                                                                                                                                                           |                                                                                                                                                                                  |
| Contact Gap Minimum                                                                                                                             | None                                                                                                                                                                                                                            |                                                                                                                                                                                  |
| Terminal Capacity 1                                                                                                                             | 5 x 1mm2                                                                                                                                                                                                                        |                                                                                                                                                                                  |
| Terminal Capacity 2                                                                                                                             | 4 x 1.5mm2                                                                                                                                                                                                                      |                                                                                                                                                                                  |
| Terminal Capacity 3                                                                                                                             | 2 x 2.5mm2                                                                                                                                                                                                                      |                                                                                                                                                                                  |
| Terminal Capacity 4                                                                                                                             | 1 x 4mm2                                                                                                                                                                                                                        |                                                                                                                                                                                  |
| Earth Terminal Capacity 1                                                                                                                       | 5 x 1mm2                                                                                                                                                                                                                        |                                                                                                                                                                                  |
| Earth Terminal Capacity 2                                                                                                                       | 4 x 1.5mm2                                                                                                                                                                                                                      |                                                                                                                                                                                  |
| Earth Terminal Capacity 3                                                                                                                       | 2 x 2.5mm2                                                                                                                                                                                                                      |                                                                                                                                                                                  |
| Earth Terminal Capacity 4                                                                                                                       | 1 x 4mm2                                                                                                                                                                                                                        |                                                                                                                                                                                  |
| Product Class 1                                                                                                                                 | Must be earthed                                                                                                                                                                                                                 |                                                                                                                                                                                  |
| Ambient Operating Temperature                                                                                                                   | -5° to +40°C                                                                                                                                                                                                                    |                                                                                                                                                                                  |
| Recommended Location                                                                                                                            | Internal Use Only                                                                                                                                                                                                               |                                                                                                                                                                                  |
| Maximum Installation Altitude                                                                                                                   | 2000m                                                                                                                                                                                                                           |                                                                                                                                                                                  |
| Standard/Approval                                                                                                                               | BS 546                                                                                                                                                                                                                          |                                                                                                                                                                                  |
| Additional Notes                                                                                                                                | Shuttered: Yes                                                                                                                                                                                                                  |                                                                                                                                                                                  |
| Patents and Trademarks                                                                                                                          | Linea is a Registered Trade Mark No 2398665 CFX is a Registered Trade Mark No 2398667 Patent No. GB 2383375B Community Trd Mark No. 002906428 Linea-Rondo CFX is a UK Registered Design Certificate No: R21=2106349 SS2=2106350 |                                                                                                                                                                                  |
| All products listed conform to current British or<br>European standard and the product information is<br>correct at the time of going to press. | All accessories are manufactured under an accredited BS EN ISO 9001 : 2015 Quality Management System.                                                                                                                           | It is the policy of the company to improve products as part of our development programme.  Therefore, we reserve the right to alter designs and dimensions without prior notice. |
| Illustrations and diagrams are reproduced within the limitations of reproduction and printing process and are not binding.                      | Due to manufacturing processes we cannot guarantee an exact colour match and shadings of of certain finishes.                                                                                                                   | Correct as at 16 October 2018 04:12 PM<br>E&OE                                                                                                                                   |