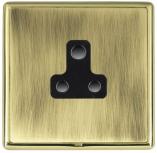

## **LRXUS5PB-ABB**

Linea-Rondo CFX Polished Brass Frame/Antique Brass Front 1 gang 5A Unswitched Socket Black

Item Image

Wiring

Dimensions

|                                                                                                                                                 |                                                                                                                                                                                                                                 | 4                                                                                                                                                                                |
|-------------------------------------------------------------------------------------------------------------------------------------------------|---------------------------------------------------------------------------------------------------------------------------------------------------------------------------------------------------------------------------------|----------------------------------------------------------------------------------------------------------------------------------------------------------------------------------|
| Primary Range                                                                                                                                   | Linea-Rondo CFX                                                                                                                                                                                                                 |                                                                                                                                                                                  |
| Insert Type                                                                                                                                     | 1 gang 5A Unswitched Socket                                                                                                                                                                                                     |                                                                                                                                                                                  |
| Plate Finish                                                                                                                                    | Linea-Rondo CFX Polished Brass Frame/Antique Brass                                                                                                                                                                              |                                                                                                                                                                                  |
| Insert Colour                                                                                                                                   | Black                                                                                                                                                                                                                           |                                                                                                                                                                                  |
| EAN13 Barcode                                                                                                                                   | 5017504421052                                                                                                                                                                                                                   |                                                                                                                                                                                  |
| Dimensions (Nominal)                                                                                                                            | Single: Height = 91.5mm Width = 91.5mm Depth = 4.0mm                                                                                                                                                                            |                                                                                                                                                                                  |
| Fixing Hole Centres                                                                                                                             | Box Fixing = 60.3mm Grid Fixing = CFX Clips                                                                                                                                                                                     |                                                                                                                                                                                  |
| Minimum Wall Box Depth                                                                                                                          | 35mm                                                                                                                                                                                                                            |                                                                                                                                                                                  |
| Switched Poles                                                                                                                                  | None                                                                                                                                                                                                                            |                                                                                                                                                                                  |
| Current Rating                                                                                                                                  | 5 Amp                                                                                                                                                                                                                           |                                                                                                                                                                                  |
| Voltage                                                                                                                                         | 220/250V AC                                                                                                                                                                                                                     |                                                                                                                                                                                  |
| Maximum Load                                                                                                                                    | 5 Amp                                                                                                                                                                                                                           |                                                                                                                                                                                  |
| Mains Frequency                                                                                                                                 | 50Hz                                                                                                                                                                                                                            |                                                                                                                                                                                  |
| IP Rating                                                                                                                                       | IP2XD                                                                                                                                                                                                                           |                                                                                                                                                                                  |
| Contact Gap Minimum                                                                                                                             | None                                                                                                                                                                                                                            |                                                                                                                                                                                  |
| Terminal Capacity 1                                                                                                                             | 5 x 1mm2                                                                                                                                                                                                                        |                                                                                                                                                                                  |
| Terminal Capacity 2                                                                                                                             | 4 x 1.5mm2                                                                                                                                                                                                                      |                                                                                                                                                                                  |
| Terminal Capacity 3                                                                                                                             | 2 x 2.5mm2                                                                                                                                                                                                                      |                                                                                                                                                                                  |
| Terminal Capacity 4                                                                                                                             | 1 x 4mm2                                                                                                                                                                                                                        |                                                                                                                                                                                  |
| Earth Terminal Capacity 1                                                                                                                       | 5 x 1mm2                                                                                                                                                                                                                        |                                                                                                                                                                                  |
| Earth Terminal Capacity 2                                                                                                                       | 4 x 1.5mm2                                                                                                                                                                                                                      |                                                                                                                                                                                  |
| Earth Terminal Capacity 3                                                                                                                       | 2 x 2.5mm2                                                                                                                                                                                                                      |                                                                                                                                                                                  |
| Earth Terminal Capacity 4                                                                                                                       | 1 x 4mm2                                                                                                                                                                                                                        |                                                                                                                                                                                  |
| Product Class 1                                                                                                                                 | Must be earthed                                                                                                                                                                                                                 |                                                                                                                                                                                  |
| Ambient Operating Temperature                                                                                                                   | -5° to +40°C                                                                                                                                                                                                                    |                                                                                                                                                                                  |
| Recommended Location                                                                                                                            | Internal Use Only                                                                                                                                                                                                               |                                                                                                                                                                                  |
| Maximum Installation Altitude                                                                                                                   | 2000m                                                                                                                                                                                                                           |                                                                                                                                                                                  |
| Standard/Approval                                                                                                                               | BS 546                                                                                                                                                                                                                          |                                                                                                                                                                                  |
| Additional Notes                                                                                                                                | Shuttered: Yes                                                                                                                                                                                                                  |                                                                                                                                                                                  |
| Patents and Trademarks                                                                                                                          | Linea is a Registered Trade Mark No 2398665 CFX is a Registered Trade Mark No 2398667 Patent No. GB 2383375B Community Trd Mark No. 002906428 Linea-Rondo CFX is a UK Registered Design Certificate No: R21=2106349 SS2=2106350 |                                                                                                                                                                                  |
| All products listed conform to current British or<br>European standard and the product information is<br>correct at the time of going to press. | All accessories are manufactured under an accredited BS EN ISO 9001 : 2015 Quality Management System.                                                                                                                           | It is the policy of the company to improve products as part of our development programme.  Therefore, we reserve the right to alter designs and dimensions without prior notice. |
| Illustrations and diagrams are reproduced within the limitations of reproduction and printing process and are not binding.                      | Due to manufacturing processes we cannot guarantee an exact colour match and shadings of of certain finishes.                                                                                                                   | Correct as at 16 October 2018 04:12 PM<br>E&OE                                                                                                                                   |