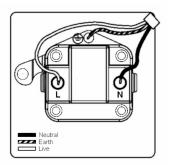

## **LRXUS5PB-ABB**

Linea-Rondo CFX Polished Brass Frame/Antique Brass Front 1 gang 5A Unswitched Socket Black

Item Image

Wiring

Dimensions

|                                                                                                                                                 |                                                                                                                                                                                                                                 | 4                                                                                                                                                                                |
|-------------------------------------------------------------------------------------------------------------------------------------------------|---------------------------------------------------------------------------------------------------------------------------------------------------------------------------------------------------------------------------------|----------------------------------------------------------------------------------------------------------------------------------------------------------------------------------|
| Primary Range                                                                                                                                   | Linea-Rondo CFX                                                                                                                                                                                                                 |                                                                                                                                                                                  |
| Insert Type                                                                                                                                     | 1 gang 5A Unswitched Socket                                                                                                                                                                                                     |                                                                                                                                                                                  |
| Plate Finish                                                                                                                                    | Linea-Rondo CFX Polished Brass Frame/Antique Brass                                                                                                                                                                              |                                                                                                                                                                                  |
| Insert Colour                                                                                                                                   | Black                                                                                                                                                                                                                           |                                                                                                                                                                                  |
| EAN13 Barcode                                                                                                                                   | 5017504421052                                                                                                                                                                                                                   |                                                                                                                                                                                  |
| Dimensions (Nominal)                                                                                                                            | Single: Height = 91.5mm Width = 91.5mm Depth = 4.0mm                                                                                                                                                                            |                                                                                                                                                                                  |
| Fixing Hole Centres                                                                                                                             | Box Fixing = 60.3mm Grid Fixing = CFX Clips                                                                                                                                                                                     |                                                                                                                                                                                  |
| Minimum Wall Box Depth                                                                                                                          | 35mm                                                                                                                                                                                                                            |                                                                                                                                                                                  |
| Switched Poles                                                                                                                                  | None                                                                                                                                                                                                                            |                                                                                                                                                                                  |
| Current Rating                                                                                                                                  | 5 Amp                                                                                                                                                                                                                           |                                                                                                                                                                                  |
| Voltage                                                                                                                                         | 220/250V AC                                                                                                                                                                                                                     |                                                                                                                                                                                  |
| Maximum Load                                                                                                                                    | 5 Amp                                                                                                                                                                                                                           |                                                                                                                                                                                  |
| Mains Frequency                                                                                                                                 | 50Hz                                                                                                                                                                                                                            |                                                                                                                                                                                  |
| IP Rating                                                                                                                                       | IP2XD                                                                                                                                                                                                                           |                                                                                                                                                                                  |
| Contact Gap Minimum                                                                                                                             | None                                                                                                                                                                                                                            |                                                                                                                                                                                  |
| Terminal Capacity 1                                                                                                                             | 5 x 1mm2                                                                                                                                                                                                                        |                                                                                                                                                                                  |
| Terminal Capacity 2                                                                                                                             | 4 x 1.5mm2                                                                                                                                                                                                                      |                                                                                                                                                                                  |
| Terminal Capacity 3                                                                                                                             | 2 x 2.5mm2                                                                                                                                                                                                                      |                                                                                                                                                                                  |
| Terminal Capacity 4                                                                                                                             | 1 x 4mm2                                                                                                                                                                                                                        |                                                                                                                                                                                  |
| Earth Terminal Capacity 1                                                                                                                       | 5 x 1mm2                                                                                                                                                                                                                        |                                                                                                                                                                                  |
| Earth Terminal Capacity 2                                                                                                                       | 4 x 1.5mm2                                                                                                                                                                                                                      |                                                                                                                                                                                  |
| Earth Terminal Capacity 3                                                                                                                       | 2 x 2.5mm2                                                                                                                                                                                                                      |                                                                                                                                                                                  |
| Earth Terminal Capacity 4                                                                                                                       | 1 x 4mm2                                                                                                                                                                                                                        |                                                                                                                                                                                  |
| Product Class 1                                                                                                                                 | Must be earthed                                                                                                                                                                                                                 |                                                                                                                                                                                  |
| Ambient Operating Temperature                                                                                                                   | -5° to +40°C                                                                                                                                                                                                                    |                                                                                                                                                                                  |
| Recommended Location                                                                                                                            | Internal Use Only                                                                                                                                                                                                               |                                                                                                                                                                                  |
| Maximum Installation Altitude                                                                                                                   | 2000m                                                                                                                                                                                                                           |                                                                                                                                                                                  |
| Standard/Approval                                                                                                                               | BS 546                                                                                                                                                                                                                          |                                                                                                                                                                                  |
| Additional Notes                                                                                                                                | Shuttered: Yes                                                                                                                                                                                                                  |                                                                                                                                                                                  |
| Patents and Trademarks                                                                                                                          | Linea is a Registered Trade Mark No 2398665 CFX is a Registered Trade Mark No 2398667 Patent No. GB 2383375B Community Trd Mark No. 002906428 Linea-Rondo CFX is a UK Registered Design Certificate No: R21=2106349 SS2=2106350 |                                                                                                                                                                                  |
| All products listed conform to current British or<br>European standard and the product information is<br>correct at the time of going to press. | All accessories are manufactured under an accredited BS EN ISO 9001 : 2015 Quality Management System.                                                                                                                           | It is the policy of the company to improve products as part of our development programme.  Therefore, we reserve the right to alter designs and dimensions without prior notice. |
| Illustrations and diagrams are reproduced within the limitations of reproduction and printing process and are not binding.                      | Due to manufacturing processes we cannot guarantee an exact colour match and shadings of of certain finishes.                                                                                                                   | Correct as at 16 October 2018 04:12 PM<br>E&OE                                                                                                                                   |