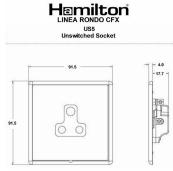

## LRXUS5BK-PBB

Linea-Rondo CFX Black Nickel Frame/Polished Brass Front 1 gang 5A Unswitched Socket Black

Item Image

Wiring

Dimensions

| Primary Range                                                                                                                                   | Linea-Rondo CFX                                                                                                                                                                                                                 |                                                                                                                                                                                  |
|-------------------------------------------------------------------------------------------------------------------------------------------------|---------------------------------------------------------------------------------------------------------------------------------------------------------------------------------------------------------------------------------|----------------------------------------------------------------------------------------------------------------------------------------------------------------------------------|
| Insert Type                                                                                                                                     | 1 gang 5A Unswitched Socket                                                                                                                                                                                                     |                                                                                                                                                                                  |
| Plate Finish                                                                                                                                    | Linea-Rondo CFX Black Nickel Frame/Polished Brass                                                                                                                                                                               |                                                                                                                                                                                  |
| Insert Colour                                                                                                                                   | Black                                                                                                                                                                                                                           |                                                                                                                                                                                  |
| EAN13 Barcode                                                                                                                                   | 5017504381059                                                                                                                                                                                                                   |                                                                                                                                                                                  |
| Dimensions (Nominal)                                                                                                                            | Single: Height = 91.5mm Width = 91.5mm Depth = 4.0mm                                                                                                                                                                            |                                                                                                                                                                                  |
| Fixing Hole Centres                                                                                                                             | Box Fixing = 60.3mm Grid Fixing = CFX Clips                                                                                                                                                                                     |                                                                                                                                                                                  |
| Minimum Wall Box Depth                                                                                                                          | 35mm                                                                                                                                                                                                                            |                                                                                                                                                                                  |
| Switched Poles                                                                                                                                  | None                                                                                                                                                                                                                            |                                                                                                                                                                                  |
| Current Rating                                                                                                                                  | 5 Amp                                                                                                                                                                                                                           |                                                                                                                                                                                  |
| Voltage                                                                                                                                         | 220/250V AC                                                                                                                                                                                                                     |                                                                                                                                                                                  |
| Maximum Load                                                                                                                                    | 5 Amp                                                                                                                                                                                                                           |                                                                                                                                                                                  |
| Mains Frequency                                                                                                                                 | 50Hz                                                                                                                                                                                                                            |                                                                                                                                                                                  |
| IP Rating                                                                                                                                       | IP2XD                                                                                                                                                                                                                           |                                                                                                                                                                                  |
| Contact Gap Minimum                                                                                                                             | None                                                                                                                                                                                                                            |                                                                                                                                                                                  |
| Terminal Capacity 1                                                                                                                             | 5 x 1mm2                                                                                                                                                                                                                        |                                                                                                                                                                                  |
| Terminal Capacity 2                                                                                                                             | 4 x 1.5mm2                                                                                                                                                                                                                      |                                                                                                                                                                                  |
| Terminal Capacity 3                                                                                                                             | 2 x 2.5mm2                                                                                                                                                                                                                      |                                                                                                                                                                                  |
| Terminal Capacity 4                                                                                                                             | 1 x 4mm2                                                                                                                                                                                                                        |                                                                                                                                                                                  |
| Earth Terminal Capacity 1                                                                                                                       | 5 x 1mm2                                                                                                                                                                                                                        |                                                                                                                                                                                  |
| Earth Terminal Capacity 2                                                                                                                       | 4 x 1.5mm2                                                                                                                                                                                                                      |                                                                                                                                                                                  |
| Earth Terminal Capacity 3                                                                                                                       | 2 x 2.5mm2                                                                                                                                                                                                                      |                                                                                                                                                                                  |
| Earth Terminal Capacity 4                                                                                                                       | 1 x 4mm2                                                                                                                                                                                                                        |                                                                                                                                                                                  |
| Product Class 1                                                                                                                                 | Must be earthed                                                                                                                                                                                                                 |                                                                                                                                                                                  |
| Ambient Operating Temperature                                                                                                                   | -5° to +40°C                                                                                                                                                                                                                    |                                                                                                                                                                                  |
| Recommended Location                                                                                                                            | Internal Use Only                                                                                                                                                                                                               |                                                                                                                                                                                  |
| Maximum Installation Altitude                                                                                                                   | 2000m                                                                                                                                                                                                                           |                                                                                                                                                                                  |
| Standard/Approval                                                                                                                               | BS 546                                                                                                                                                                                                                          |                                                                                                                                                                                  |
| Additional Notes                                                                                                                                | Shuttered: Yes                                                                                                                                                                                                                  |                                                                                                                                                                                  |
| Patents and Trademarks                                                                                                                          | Linea is a Registered Trade Mark No 2398665 CFX is a Registered Trade Mark No 2398667 Patent No. GB 2383375B Community Trd Mark No. 002906428 Linea-Rondo CFX is a UK Registered Design Certificate No: R21=2106349 SS2=2106350 |                                                                                                                                                                                  |
| All products listed conform to current British or<br>European standard and the product information is<br>correct at the time of going to press. | All accessories are manufactured under an accredited BS EN ISO 9001 : 2015 Quality Management System.                                                                                                                           | It is the policy of the company to improve products as part of our development programme.  Therefore, we reserve the right to alter designs and dimensions without prior notice. |
| Illustrations and diagrams are reproduced within the limitations of reproduction and printing                                                   | Due to manufacturing processes we cannot guarantee an exact colour match and shadings of                                                                                                                                        | Correct as at 16 October 2018 04:12 PM<br>E&OE                                                                                                                                   |