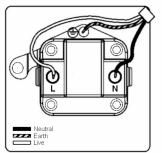

## LRXUS5BK-PBB

Linea-Rondo CFX Black Nickel Frame/Polished Brass Front 1 gang 5A Unswitched Socket Black

Item Image

Wiring

Dimensions

| Primary Range                                                                                                                                   | Linea-Rondo CFX                                                                                                                                                                                                                 |                                                                                                                                                                                  |
|-------------------------------------------------------------------------------------------------------------------------------------------------|---------------------------------------------------------------------------------------------------------------------------------------------------------------------------------------------------------------------------------|----------------------------------------------------------------------------------------------------------------------------------------------------------------------------------|
| Insert Type                                                                                                                                     | 1 gang 5A Unswitched Socket                                                                                                                                                                                                     |                                                                                                                                                                                  |
| Plate Finish                                                                                                                                    | Linea-Rondo CFX Black Nickel Frame/Polished Brass                                                                                                                                                                               |                                                                                                                                                                                  |
| Insert Colour                                                                                                                                   | Black                                                                                                                                                                                                                           |                                                                                                                                                                                  |
| EAN13 Barcode                                                                                                                                   | 5017504381059                                                                                                                                                                                                                   |                                                                                                                                                                                  |
| Dimensions (Nominal)                                                                                                                            | Single: Height = 91.5mm Width = 91.5mm Depth = 4.0mm                                                                                                                                                                            |                                                                                                                                                                                  |
| Fixing Hole Centres                                                                                                                             | Box Fixing = 60.3mm Grid Fixing = CFX Clips                                                                                                                                                                                     |                                                                                                                                                                                  |
| Minimum Wall Box Depth                                                                                                                          | 35mm                                                                                                                                                                                                                            |                                                                                                                                                                                  |
| Switched Poles                                                                                                                                  | None                                                                                                                                                                                                                            |                                                                                                                                                                                  |
| Current Rating                                                                                                                                  | 5 Amp                                                                                                                                                                                                                           |                                                                                                                                                                                  |
| Voltage                                                                                                                                         | 220/250V AC                                                                                                                                                                                                                     |                                                                                                                                                                                  |
| Maximum Load                                                                                                                                    | 5 Amp                                                                                                                                                                                                                           |                                                                                                                                                                                  |
| Mains Frequency                                                                                                                                 | 50Hz                                                                                                                                                                                                                            |                                                                                                                                                                                  |
| IP Rating                                                                                                                                       | IP2XD                                                                                                                                                                                                                           |                                                                                                                                                                                  |
| Contact Gap Minimum                                                                                                                             | None                                                                                                                                                                                                                            |                                                                                                                                                                                  |
| Terminal Capacity 1                                                                                                                             | 5 x 1mm2                                                                                                                                                                                                                        |                                                                                                                                                                                  |
| Terminal Capacity 2                                                                                                                             | 4 x 1.5mm2                                                                                                                                                                                                                      |                                                                                                                                                                                  |
| Terminal Capacity 3                                                                                                                             | 2 x 2.5mm2                                                                                                                                                                                                                      |                                                                                                                                                                                  |
| Terminal Capacity 4                                                                                                                             | 1 x 4mm2                                                                                                                                                                                                                        |                                                                                                                                                                                  |
| Earth Terminal Capacity 1                                                                                                                       | 5 x 1mm2                                                                                                                                                                                                                        |                                                                                                                                                                                  |
| Earth Terminal Capacity 2                                                                                                                       | 4 x 1.5mm2                                                                                                                                                                                                                      |                                                                                                                                                                                  |
| Earth Terminal Capacity 3                                                                                                                       | 2 x 2.5mm2                                                                                                                                                                                                                      |                                                                                                                                                                                  |
| Earth Terminal Capacity 4                                                                                                                       | 1 x 4mm2                                                                                                                                                                                                                        |                                                                                                                                                                                  |
| Product Class 1                                                                                                                                 | Must be earthed                                                                                                                                                                                                                 |                                                                                                                                                                                  |
| Ambient Operating Temperature                                                                                                                   | -5° to +40°C                                                                                                                                                                                                                    |                                                                                                                                                                                  |
| Recommended Location                                                                                                                            | Internal Use Only                                                                                                                                                                                                               |                                                                                                                                                                                  |
| Maximum Installation Altitude                                                                                                                   | 2000m                                                                                                                                                                                                                           |                                                                                                                                                                                  |
| Standard/Approval                                                                                                                               | BS 546                                                                                                                                                                                                                          |                                                                                                                                                                                  |
| Additional Notes                                                                                                                                | Shuttered: Yes                                                                                                                                                                                                                  |                                                                                                                                                                                  |
| Patents and Trademarks                                                                                                                          | Linea is a Registered Trade Mark No 2398665 CFX is a Registered Trade Mark No 2398667 Patent No. GB 2383375B Community Trd Mark No. 002906428 Linea-Rondo CFX is a UK Registered Design Certificate No: R21=2106349 SS2=2106350 |                                                                                                                                                                                  |
| All products listed conform to current British or<br>European standard and the product information is<br>correct at the time of going to press. | All accessories are manufactured under an accredited BS EN ISO 9001 : 2015 Quality Management System.                                                                                                                           | It is the policy of the company to improve products as part of our development programme.  Therefore, we reserve the right to alter designs and dimensions without prior notice. |
| Illustrations and diagrams are reproduced within the limitations of reproduction and printing                                                   | Due to manufacturing processes we cannot guarantee an exact colour match and shadings of                                                                                                                                        | Correct as at 16 October 2018 04:12 PM<br>E&OE                                                                                                                                   |