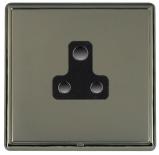

## LRXUS5BK-BKB

Linea-Rondo CFX Black Nickel Frame/Black Nickel Front 1 gang 5A Unswitched Socket Black

Item Image

Wiring

Dimensions

| Primary Range                                                                                                                                   | Linea-Rondo CFX                                                                                                                                                                                                                 |                                                                                                                                                                                  |
|-------------------------------------------------------------------------------------------------------------------------------------------------|---------------------------------------------------------------------------------------------------------------------------------------------------------------------------------------------------------------------------------|----------------------------------------------------------------------------------------------------------------------------------------------------------------------------------|
| Insert Type                                                                                                                                     | 1 gang 5A Unswitched Socket                                                                                                                                                                                                     |                                                                                                                                                                                  |
| Plate Finish                                                                                                                                    | Linea-Rondo CFX Black Nickel Frame/Black Nickel                                                                                                                                                                                 |                                                                                                                                                                                  |
| Insert Colour                                                                                                                                   | Black                                                                                                                                                                                                                           |                                                                                                                                                                                  |
| EAN13 Barcode                                                                                                                                   | 5017504531058                                                                                                                                                                                                                   |                                                                                                                                                                                  |
| Dimensions (Nominal)                                                                                                                            | Single: Height = 91.5mm Width = 91.5mm Depth = 4.0mm                                                                                                                                                                            |                                                                                                                                                                                  |
| Fixing Hole Centres                                                                                                                             | Box Fixing = 60.3mm Grid Fixing = CFX Clips                                                                                                                                                                                     |                                                                                                                                                                                  |
| Minimum Wall Box Depth                                                                                                                          | 35mm                                                                                                                                                                                                                            |                                                                                                                                                                                  |
| Switched Poles                                                                                                                                  | None                                                                                                                                                                                                                            |                                                                                                                                                                                  |
| Current Rating                                                                                                                                  | 5 Amp                                                                                                                                                                                                                           |                                                                                                                                                                                  |
| Voltage                                                                                                                                         | 220/250V AC                                                                                                                                                                                                                     |                                                                                                                                                                                  |
| Maximum Load                                                                                                                                    | 5 Amp                                                                                                                                                                                                                           |                                                                                                                                                                                  |
| Mains Frequency                                                                                                                                 | 50Hz                                                                                                                                                                                                                            |                                                                                                                                                                                  |
| IP Rating                                                                                                                                       | IP2XD                                                                                                                                                                                                                           |                                                                                                                                                                                  |
| Contact Gap Minimum                                                                                                                             | None                                                                                                                                                                                                                            |                                                                                                                                                                                  |
| Terminal Capacity 1                                                                                                                             | 5 x 1mm2                                                                                                                                                                                                                        |                                                                                                                                                                                  |
| Terminal Capacity 2                                                                                                                             | 4 x 1.5mm2                                                                                                                                                                                                                      |                                                                                                                                                                                  |
| Terminal Capacity 3                                                                                                                             | 2 x 2.5mm2                                                                                                                                                                                                                      |                                                                                                                                                                                  |
| Terminal Capacity 4                                                                                                                             | 1 x 4mm2                                                                                                                                                                                                                        |                                                                                                                                                                                  |
| Earth Terminal Capacity 1                                                                                                                       | 5 x 1mm2                                                                                                                                                                                                                        |                                                                                                                                                                                  |
| Earth Terminal Capacity 2                                                                                                                       | 4 x 1.5mm2                                                                                                                                                                                                                      |                                                                                                                                                                                  |
| Earth Terminal Capacity 3                                                                                                                       | 2 x 2.5mm2                                                                                                                                                                                                                      |                                                                                                                                                                                  |
| Earth Terminal Capacity 4                                                                                                                       | 1 x 4mm2                                                                                                                                                                                                                        |                                                                                                                                                                                  |
| Product Class 1                                                                                                                                 | Must be earthed                                                                                                                                                                                                                 |                                                                                                                                                                                  |
| Ambient Operating Temperature                                                                                                                   | -5° to +40°C                                                                                                                                                                                                                    |                                                                                                                                                                                  |
| Recommended Location                                                                                                                            | Internal Use Only                                                                                                                                                                                                               |                                                                                                                                                                                  |
| Maximum Installation Altitude                                                                                                                   | 2000m                                                                                                                                                                                                                           |                                                                                                                                                                                  |
| Standard/Approval                                                                                                                               | BS 546                                                                                                                                                                                                                          |                                                                                                                                                                                  |
| Additional Notes                                                                                                                                | Shuttered: Yes                                                                                                                                                                                                                  |                                                                                                                                                                                  |
| Patents and Trademarks                                                                                                                          | Linea is a Registered Trade Mark No 2398665 CFX is a Registered Trade Mark No 2398667 Patent No. GB 2383375B Community Trd Mark No. 002906428 Linea-Rondo CFX is a UK Registered Design Certificate No: R21=2106349 SS2=2106350 |                                                                                                                                                                                  |
| All products listed conform to current British or<br>European standard and the product information is<br>correct at the time of going to press. | All accessories are manufactured under an accredited BS EN ISO 9001 : 2015 Quality Management System.                                                                                                                           | It is the policy of the company to improve products as part of our development programme.  Therefore, we reserve the right to alter designs and dimensions without prior notice. |
| Illustrations and diagrams are reproduced within the limitations of reproduction and printing process and are not binding.                      | Due to manufacturing processes we cannot guarantee an exact colour match and shadings of of certain finishes.                                                                                                                   | Correct as at 16 October 2018 04:12 PM<br>E&OE                                                                                                                                   |
|                                                                                                                                                 |                                                                                                                                                                                                                                 |                                                                                                                                                                                  |