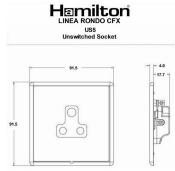

## LRXUS5BK-BKB

Linea-Rondo CFX Black Nickel Frame/Black Nickel Front 1 gang 5A Unswitched Socket Black

Item Image

Wiring

Dimensions

| Primary Range                                                                                                                                   | Linea-Rondo CFX                                                                                                                                                                                                                 |                                                                                                                                                                                  |
|-------------------------------------------------------------------------------------------------------------------------------------------------|---------------------------------------------------------------------------------------------------------------------------------------------------------------------------------------------------------------------------------|----------------------------------------------------------------------------------------------------------------------------------------------------------------------------------|
| Insert Type                                                                                                                                     | 1 gang 5A Unswitched Socket                                                                                                                                                                                                     |                                                                                                                                                                                  |
| Plate Finish                                                                                                                                    | Linea-Rondo CFX Black Nickel Frame/Black Nickel                                                                                                                                                                                 |                                                                                                                                                                                  |
| Insert Colour                                                                                                                                   | Black                                                                                                                                                                                                                           |                                                                                                                                                                                  |
| EAN13 Barcode                                                                                                                                   | 5017504531058                                                                                                                                                                                                                   |                                                                                                                                                                                  |
| Dimensions (Nominal)                                                                                                                            | Single: Height = 91.5mm Width = 91.5mm Depth = 4.0mm                                                                                                                                                                            |                                                                                                                                                                                  |
| Fixing Hole Centres                                                                                                                             | Box Fixing = 60.3mm Grid Fixing = CFX Clips                                                                                                                                                                                     |                                                                                                                                                                                  |
| Minimum Wall Box Depth                                                                                                                          | 35mm                                                                                                                                                                                                                            |                                                                                                                                                                                  |
| Switched Poles                                                                                                                                  | None                                                                                                                                                                                                                            |                                                                                                                                                                                  |
| Current Rating                                                                                                                                  | 5 Amp                                                                                                                                                                                                                           |                                                                                                                                                                                  |
| Voltage                                                                                                                                         | 220/250V AC                                                                                                                                                                                                                     |                                                                                                                                                                                  |
| Maximum Load                                                                                                                                    | 5 Amp                                                                                                                                                                                                                           |                                                                                                                                                                                  |
| Mains Frequency                                                                                                                                 | 50Hz                                                                                                                                                                                                                            |                                                                                                                                                                                  |
| IP Rating                                                                                                                                       | IP2XD                                                                                                                                                                                                                           |                                                                                                                                                                                  |
| Contact Gap Minimum                                                                                                                             | None                                                                                                                                                                                                                            |                                                                                                                                                                                  |
| Terminal Capacity 1                                                                                                                             | 5 x 1mm2                                                                                                                                                                                                                        |                                                                                                                                                                                  |
| Terminal Capacity 2                                                                                                                             | 4 x 1.5mm2                                                                                                                                                                                                                      |                                                                                                                                                                                  |
| Terminal Capacity 3                                                                                                                             | 2 x 2.5mm2                                                                                                                                                                                                                      |                                                                                                                                                                                  |
| Terminal Capacity 4                                                                                                                             | 1 x 4mm2                                                                                                                                                                                                                        |                                                                                                                                                                                  |
| Earth Terminal Capacity 1                                                                                                                       | 5 x 1mm2                                                                                                                                                                                                                        |                                                                                                                                                                                  |
| Earth Terminal Capacity 2                                                                                                                       | 4 x 1.5mm2                                                                                                                                                                                                                      |                                                                                                                                                                                  |
| Earth Terminal Capacity 3                                                                                                                       | 2 x 2.5mm2                                                                                                                                                                                                                      |                                                                                                                                                                                  |
| Earth Terminal Capacity 4                                                                                                                       | 1 x 4mm2                                                                                                                                                                                                                        |                                                                                                                                                                                  |
| Product Class 1                                                                                                                                 | Must be earthed                                                                                                                                                                                                                 |                                                                                                                                                                                  |
| Ambient Operating Temperature                                                                                                                   | -5° to +40°C                                                                                                                                                                                                                    |                                                                                                                                                                                  |
| Recommended Location                                                                                                                            | Internal Use Only                                                                                                                                                                                                               |                                                                                                                                                                                  |
| Maximum Installation Altitude                                                                                                                   | 2000m                                                                                                                                                                                                                           |                                                                                                                                                                                  |
| Standard/Approval                                                                                                                               | BS 546                                                                                                                                                                                                                          |                                                                                                                                                                                  |
| Additional Notes                                                                                                                                | Shuttered: Yes                                                                                                                                                                                                                  |                                                                                                                                                                                  |
| Patents and Trademarks                                                                                                                          | Linea is a Registered Trade Mark No 2398665 CFX is a Registered Trade Mark No 2398667 Patent No. GB 2383375B Community Trd Mark No. 002906428 Linea-Rondo CFX is a UK Registered Design Certificate No: R21=2106349 SS2=2106350 |                                                                                                                                                                                  |
| All products listed conform to current British or<br>European standard and the product information is<br>correct at the time of going to press. | All accessories are manufactured under an accredited BS EN ISO 9001 : 2015 Quality Management System.                                                                                                                           | It is the policy of the company to improve products as part of our development programme.  Therefore, we reserve the right to alter designs and dimensions without prior notice. |
| Illustrations and diagrams are reproduced within the limitations of reproduction and printing process and are not binding.                      | Due to manufacturing processes we cannot guarantee an exact colour match and shadings of of certain finishes.                                                                                                                   | Correct as at 16 October 2018 04:12 PM<br>E&OE                                                                                                                                   |
|                                                                                                                                                 |                                                                                                                                                                                                                                 |                                                                                                                                                                                  |