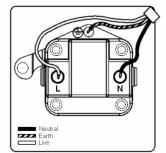

## LRXUS5BK-BKB

Linea-Rondo CFX Black Nickel Frame/Black Nickel Front 1 gang 5A Unswitched Socket Black

Item Image

Wiring

Dimensions

| Primary Range                                                                                                                                   | Linea-Rondo CFX                                                                                                                                                                                                                 |                                                                                                                                                                                  |
|-------------------------------------------------------------------------------------------------------------------------------------------------|---------------------------------------------------------------------------------------------------------------------------------------------------------------------------------------------------------------------------------|----------------------------------------------------------------------------------------------------------------------------------------------------------------------------------|
| Insert Type                                                                                                                                     | 1 gang 5A Unswitched Socket                                                                                                                                                                                                     |                                                                                                                                                                                  |
| Plate Finish                                                                                                                                    | Linea-Rondo CFX Black Nickel Frame/Black Nickel                                                                                                                                                                                 |                                                                                                                                                                                  |
| Insert Colour                                                                                                                                   | Black                                                                                                                                                                                                                           |                                                                                                                                                                                  |
| EAN13 Barcode                                                                                                                                   | 5017504531058                                                                                                                                                                                                                   |                                                                                                                                                                                  |
| Dimensions (Nominal)                                                                                                                            | Single: Height = 91.5mm Width = 91.5mm Depth = 4.0mm                                                                                                                                                                            |                                                                                                                                                                                  |
| Fixing Hole Centres                                                                                                                             | Box Fixing = 60.3mm Grid Fixing = CFX Clips                                                                                                                                                                                     |                                                                                                                                                                                  |
| Minimum Wall Box Depth                                                                                                                          | 35mm                                                                                                                                                                                                                            |                                                                                                                                                                                  |
| Switched Poles                                                                                                                                  | None                                                                                                                                                                                                                            |                                                                                                                                                                                  |
| Current Rating                                                                                                                                  | 5 Amp                                                                                                                                                                                                                           |                                                                                                                                                                                  |
| Voltage                                                                                                                                         | 220/250V AC                                                                                                                                                                                                                     |                                                                                                                                                                                  |
| Maximum Load                                                                                                                                    | 5 Amp                                                                                                                                                                                                                           |                                                                                                                                                                                  |
| Mains Frequency                                                                                                                                 | 50Hz                                                                                                                                                                                                                            |                                                                                                                                                                                  |
| IP Rating                                                                                                                                       | IP2XD                                                                                                                                                                                                                           |                                                                                                                                                                                  |
| Contact Gap Minimum                                                                                                                             | None                                                                                                                                                                                                                            |                                                                                                                                                                                  |
| Terminal Capacity 1                                                                                                                             | 5 x 1mm2                                                                                                                                                                                                                        |                                                                                                                                                                                  |
| Terminal Capacity 2                                                                                                                             | 4 x 1.5mm2                                                                                                                                                                                                                      |                                                                                                                                                                                  |
| Terminal Capacity 3                                                                                                                             | 2 x 2.5mm2                                                                                                                                                                                                                      |                                                                                                                                                                                  |
| Terminal Capacity 4                                                                                                                             | 1 x 4mm2                                                                                                                                                                                                                        |                                                                                                                                                                                  |
| Earth Terminal Capacity 1                                                                                                                       | 5 x 1mm2                                                                                                                                                                                                                        |                                                                                                                                                                                  |
| Earth Terminal Capacity 2                                                                                                                       | 4 x 1.5mm2                                                                                                                                                                                                                      |                                                                                                                                                                                  |
| Earth Terminal Capacity 3                                                                                                                       | 2 x 2.5mm2                                                                                                                                                                                                                      |                                                                                                                                                                                  |
| Earth Terminal Capacity 4                                                                                                                       | 1 x 4mm2                                                                                                                                                                                                                        |                                                                                                                                                                                  |
| Product Class 1                                                                                                                                 | Must be earthed                                                                                                                                                                                                                 |                                                                                                                                                                                  |
| Ambient Operating Temperature                                                                                                                   | -5° to +40°C                                                                                                                                                                                                                    |                                                                                                                                                                                  |
| Recommended Location                                                                                                                            | Internal Use Only                                                                                                                                                                                                               |                                                                                                                                                                                  |
| Maximum Installation Altitude                                                                                                                   | 2000m                                                                                                                                                                                                                           |                                                                                                                                                                                  |
| Standard/Approval                                                                                                                               | BS 546                                                                                                                                                                                                                          |                                                                                                                                                                                  |
| Additional Notes                                                                                                                                | Shuttered: Yes                                                                                                                                                                                                                  |                                                                                                                                                                                  |
| Patents and Trademarks                                                                                                                          | Linea is a Registered Trade Mark No 2398665 CFX is a Registered Trade Mark No 2398667 Patent No. GB 2383375B Community Trd Mark No. 002906428 Linea-Rondo CFX is a UK Registered Design Certificate No: R21=2106349 SS2=2106350 |                                                                                                                                                                                  |
| All products listed conform to current British or<br>European standard and the product information is<br>correct at the time of going to press. | All accessories are manufactured under an accredited BS EN ISO 9001 : 2015 Quality Management System.                                                                                                                           | It is the policy of the company to improve products as part of our development programme.  Therefore, we reserve the right to alter designs and dimensions without prior notice. |
| Illustrations and diagrams are reproduced within the limitations of reproduction and printing process and are not binding.                      | Due to manufacturing processes we cannot guarantee an exact colour match and shadings of of certain finishes.                                                                                                                   | Correct as at 16 October 2018 04:12 PM<br>E&OE                                                                                                                                   |
|                                                                                                                                                 |                                                                                                                                                                                                                                 |                                                                                                                                                                                  |