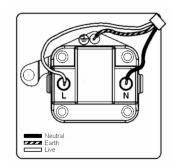

## **LRXUS5BC-SSW**

Linea-Rondo CFX Bright Chrome Frame/Satin Steel Front 1 gang 5A Unswitched Socket White

Item Image

SL

Wiring

**Dimensions** 

|                                                                                                                                                 |                                                                                                                                                                                                                                 | l l                                                                                                                                                                              |
|-------------------------------------------------------------------------------------------------------------------------------------------------|---------------------------------------------------------------------------------------------------------------------------------------------------------------------------------------------------------------------------------|----------------------------------------------------------------------------------------------------------------------------------------------------------------------------------|
| Primary Range                                                                                                                                   | Linea-Rondo CFX                                                                                                                                                                                                                 |                                                                                                                                                                                  |
| Insert Type                                                                                                                                     | 1 gang 5A Unswitched Socket                                                                                                                                                                                                     |                                                                                                                                                                                  |
| Plate Finish                                                                                                                                    | Linea-Rondo CFX Bright Chrome Frame/Satin Steel                                                                                                                                                                                 |                                                                                                                                                                                  |
| Insert Colour                                                                                                                                   | White                                                                                                                                                                                                                           |                                                                                                                                                                                  |
| EAN13 Barcode                                                                                                                                   | 5017504510053                                                                                                                                                                                                                   |                                                                                                                                                                                  |
| Dimensions (Nominal)                                                                                                                            | Single: Height = 91.5mm Width = 91.5mm Depth = 4.0mm                                                                                                                                                                            |                                                                                                                                                                                  |
| Fixing Hole Centres                                                                                                                             | Box Fixing = 60.3mm Grid Fixing = CFX Clips                                                                                                                                                                                     |                                                                                                                                                                                  |
| Minimum Wall Box Depth                                                                                                                          | 35mm                                                                                                                                                                                                                            |                                                                                                                                                                                  |
| Switched Poles                                                                                                                                  | None                                                                                                                                                                                                                            |                                                                                                                                                                                  |
| Current Rating                                                                                                                                  | 5 Amp                                                                                                                                                                                                                           |                                                                                                                                                                                  |
| Voltage                                                                                                                                         | 220/250V AC                                                                                                                                                                                                                     |                                                                                                                                                                                  |
| Maximum Load                                                                                                                                    | 5 Amp                                                                                                                                                                                                                           |                                                                                                                                                                                  |
| Mains Frequency                                                                                                                                 | 50Hz                                                                                                                                                                                                                            |                                                                                                                                                                                  |
| IP Rating                                                                                                                                       | IP2XD                                                                                                                                                                                                                           |                                                                                                                                                                                  |
| Contact Gap Minimum                                                                                                                             | None                                                                                                                                                                                                                            |                                                                                                                                                                                  |
| Terminal Capacity 1                                                                                                                             | 5 x 1mm2                                                                                                                                                                                                                        |                                                                                                                                                                                  |
| Terminal Capacity 2                                                                                                                             | 4 x 1.5mm2                                                                                                                                                                                                                      |                                                                                                                                                                                  |
| Terminal Capacity 3                                                                                                                             | 2 x 2.5mm2                                                                                                                                                                                                                      |                                                                                                                                                                                  |
| Terminal Capacity 4                                                                                                                             | 1 x 4mm2                                                                                                                                                                                                                        |                                                                                                                                                                                  |
| Earth Terminal Capacity 1                                                                                                                       | 5 x 1mm2                                                                                                                                                                                                                        |                                                                                                                                                                                  |
| Earth Terminal Capacity 2                                                                                                                       | 4 x 1.5mm2                                                                                                                                                                                                                      |                                                                                                                                                                                  |
| Earth Terminal Capacity 3                                                                                                                       | 2 x 2.5mm2                                                                                                                                                                                                                      |                                                                                                                                                                                  |
| Earth Terminal Capacity 4                                                                                                                       | 1 x 4mm2                                                                                                                                                                                                                        |                                                                                                                                                                                  |
| Product Class 1                                                                                                                                 | Must be earthed                                                                                                                                                                                                                 |                                                                                                                                                                                  |
| Ambient Operating Temperature                                                                                                                   | -5° to +40°C                                                                                                                                                                                                                    |                                                                                                                                                                                  |
| Recommended Location                                                                                                                            | Internal Use Only                                                                                                                                                                                                               |                                                                                                                                                                                  |
| Maximum Installation Altitude                                                                                                                   | 2000m                                                                                                                                                                                                                           |                                                                                                                                                                                  |
| Standard/Approval                                                                                                                               | BS 546                                                                                                                                                                                                                          |                                                                                                                                                                                  |
| Additional Notes                                                                                                                                | Shuttered: Yes                                                                                                                                                                                                                  |                                                                                                                                                                                  |
| Patents and Trademarks                                                                                                                          | Linea is a Registered Trade Mark No 2398665 CFX is a Registered Trade Mark No 2398667 Patent No. GB 2383375B Community Trd Mark No. 002906428 Linea-Rondo CFX is a UK Registered Design Certificate No: R21=2106349 SS2=2106350 |                                                                                                                                                                                  |
| All products listed conform to current British or<br>European standard and the product information is<br>correct at the time of going to press. | All accessories are manufactured under an accredited BS EN ISO 9001 : 2015 Quality Management System.                                                                                                                           | It is the policy of the company to improve products as part of our development programme.  Therefore, we reserve the right to alter designs and dimensions without prior notice. |
| Illustrations and diagrams are reproduced within the limitations of reproduction and printing                                                   | Due to manufacturing processes we cannot guarantee an exact colour match and shadings of                                                                                                                                        | Correct as at 16 October 2018 04:12 PM<br>E&OE                                                                                                                                   |