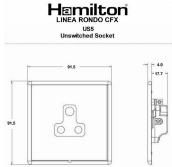

## **LRXUS5BC-SSW**

Linea-Rondo CFX Bright Chrome Frame/Satin Steel Front 1 gang 5A Unswitched Socket White

Item Image

SL

Wiring

**Dimensions** 

|                                                                                                                                                 |                                                                                                                                                                                                                                 | l l                                                                                                                                                                              |
|-------------------------------------------------------------------------------------------------------------------------------------------------|---------------------------------------------------------------------------------------------------------------------------------------------------------------------------------------------------------------------------------|----------------------------------------------------------------------------------------------------------------------------------------------------------------------------------|
| Primary Range                                                                                                                                   | Linea-Rondo CFX                                                                                                                                                                                                                 |                                                                                                                                                                                  |
| Insert Type                                                                                                                                     | 1 gang 5A Unswitched Socket                                                                                                                                                                                                     |                                                                                                                                                                                  |
| Plate Finish                                                                                                                                    | Linea-Rondo CFX Bright Chrome Frame/Satin Steel                                                                                                                                                                                 |                                                                                                                                                                                  |
| Insert Colour                                                                                                                                   | White                                                                                                                                                                                                                           |                                                                                                                                                                                  |
| EAN13 Barcode                                                                                                                                   | 5017504510053                                                                                                                                                                                                                   |                                                                                                                                                                                  |
| Dimensions (Nominal)                                                                                                                            | Single: Height = 91.5mm Width = 91.5mm Depth = 4.0mm                                                                                                                                                                            |                                                                                                                                                                                  |
| Fixing Hole Centres                                                                                                                             | Box Fixing = 60.3mm Grid Fixing = CFX Clips                                                                                                                                                                                     |                                                                                                                                                                                  |
| Minimum Wall Box Depth                                                                                                                          | 35mm                                                                                                                                                                                                                            |                                                                                                                                                                                  |
| Switched Poles                                                                                                                                  | None                                                                                                                                                                                                                            |                                                                                                                                                                                  |
| Current Rating                                                                                                                                  | 5 Amp                                                                                                                                                                                                                           |                                                                                                                                                                                  |
| Voltage                                                                                                                                         | 220/250V AC                                                                                                                                                                                                                     |                                                                                                                                                                                  |
| Maximum Load                                                                                                                                    | 5 Amp                                                                                                                                                                                                                           |                                                                                                                                                                                  |
| Mains Frequency                                                                                                                                 | 50Hz                                                                                                                                                                                                                            |                                                                                                                                                                                  |
| IP Rating                                                                                                                                       | IP2XD                                                                                                                                                                                                                           |                                                                                                                                                                                  |
| Contact Gap Minimum                                                                                                                             | None                                                                                                                                                                                                                            |                                                                                                                                                                                  |
| Terminal Capacity 1                                                                                                                             | 5 x 1mm2                                                                                                                                                                                                                        |                                                                                                                                                                                  |
| Terminal Capacity 2                                                                                                                             | 4 x 1.5mm2                                                                                                                                                                                                                      |                                                                                                                                                                                  |
| Terminal Capacity 3                                                                                                                             | 2 x 2.5mm2                                                                                                                                                                                                                      |                                                                                                                                                                                  |
| Terminal Capacity 4                                                                                                                             | 1 x 4mm2                                                                                                                                                                                                                        |                                                                                                                                                                                  |
| Earth Terminal Capacity 1                                                                                                                       | 5 x 1mm2                                                                                                                                                                                                                        |                                                                                                                                                                                  |
| Earth Terminal Capacity 2                                                                                                                       | 4 x 1.5mm2                                                                                                                                                                                                                      |                                                                                                                                                                                  |
| Earth Terminal Capacity 3                                                                                                                       | 2 x 2.5mm2                                                                                                                                                                                                                      |                                                                                                                                                                                  |
| Earth Terminal Capacity 4                                                                                                                       | 1 x 4mm2                                                                                                                                                                                                                        |                                                                                                                                                                                  |
| Product Class 1                                                                                                                                 | Must be earthed                                                                                                                                                                                                                 |                                                                                                                                                                                  |
| Ambient Operating Temperature                                                                                                                   | -5° to +40°C                                                                                                                                                                                                                    |                                                                                                                                                                                  |
| Recommended Location                                                                                                                            | Internal Use Only                                                                                                                                                                                                               |                                                                                                                                                                                  |
| Maximum Installation Altitude                                                                                                                   | 2000m                                                                                                                                                                                                                           |                                                                                                                                                                                  |
| Standard/Approval                                                                                                                               | BS 546                                                                                                                                                                                                                          |                                                                                                                                                                                  |
| Additional Notes                                                                                                                                | Shuttered: Yes                                                                                                                                                                                                                  |                                                                                                                                                                                  |
| Patents and Trademarks                                                                                                                          | Linea is a Registered Trade Mark No 2398665 CFX is a Registered Trade Mark No 2398667 Patent No. GB 2383375B Community Trd Mark No. 002906428 Linea-Rondo CFX is a UK Registered Design Certificate No: R21=2106349 SS2=2106350 |                                                                                                                                                                                  |
| All products listed conform to current British or<br>European standard and the product information is<br>correct at the time of going to press. | All accessories are manufactured under an accredited BS EN ISO 9001 : 2015 Quality Management System.                                                                                                                           | It is the policy of the company to improve products as part of our development programme.  Therefore, we reserve the right to alter designs and dimensions without prior notice. |
| Illustrations and diagrams are reproduced within the limitations of reproduction and printing                                                   | Due to manufacturing processes we cannot guarantee an exact colour match and shadings of                                                                                                                                        | Correct as at 16 October 2018 04:12 PM<br>E&OE                                                                                                                                   |