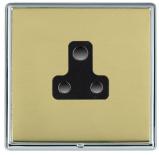

## **LRXUS5BC-PBB**

Linea-Rondo CFX Bright Chrome Frame/Polished Brass Front 1 gang 5A Unswitched Socket Black

Item Image

Wiring

**Dimensions** 

|                                                                                                                                                 |                                                                                                                                                                                                                                       | 1 +                                                                                                                                                                              |
|-------------------------------------------------------------------------------------------------------------------------------------------------|---------------------------------------------------------------------------------------------------------------------------------------------------------------------------------------------------------------------------------------|----------------------------------------------------------------------------------------------------------------------------------------------------------------------------------|
| Primary Range                                                                                                                                   | Linea-Rondo CFX                                                                                                                                                                                                                       |                                                                                                                                                                                  |
| Insert Type                                                                                                                                     | 1 gang 5A Unswitched Socket                                                                                                                                                                                                           |                                                                                                                                                                                  |
| Plate Finish                                                                                                                                    | Linea-Rondo CFX Bright Chrome Frame/Polished Brass                                                                                                                                                                                    |                                                                                                                                                                                  |
| Insert Colour                                                                                                                                   | Black                                                                                                                                                                                                                                 |                                                                                                                                                                                  |
| EAN13 Barcode                                                                                                                                   | 5017504491055                                                                                                                                                                                                                         |                                                                                                                                                                                  |
| Dimensions (Nominal)                                                                                                                            | Single: Height = 91.5mm Width = 91.5mm Depth = 4.0mm                                                                                                                                                                                  |                                                                                                                                                                                  |
| Fixing Hole Centres                                                                                                                             | Box Fixing = 60.3mm Grid Fixing = CFX Clips                                                                                                                                                                                           |                                                                                                                                                                                  |
| Minimum Wall Box Depth                                                                                                                          | 35mm                                                                                                                                                                                                                                  |                                                                                                                                                                                  |
| Switched Poles                                                                                                                                  | None                                                                                                                                                                                                                                  |                                                                                                                                                                                  |
| Current Rating                                                                                                                                  | 5 Amp                                                                                                                                                                                                                                 |                                                                                                                                                                                  |
| Voltage                                                                                                                                         | 220/250V AC                                                                                                                                                                                                                           |                                                                                                                                                                                  |
| Maximum Load                                                                                                                                    | 5 Amp                                                                                                                                                                                                                                 |                                                                                                                                                                                  |
| Mains Frequency                                                                                                                                 | 50Hz                                                                                                                                                                                                                                  |                                                                                                                                                                                  |
| IP Rating                                                                                                                                       | IP2XD                                                                                                                                                                                                                                 |                                                                                                                                                                                  |
| Contact Gap Minimum                                                                                                                             | None                                                                                                                                                                                                                                  |                                                                                                                                                                                  |
| Terminal Capacity 1                                                                                                                             | 5 x 1mm2                                                                                                                                                                                                                              |                                                                                                                                                                                  |
| Terminal Capacity 2                                                                                                                             | 4 x 1.5mm2                                                                                                                                                                                                                            |                                                                                                                                                                                  |
| Terminal Capacity 3                                                                                                                             | 2 x 2.5mm2                                                                                                                                                                                                                            |                                                                                                                                                                                  |
| Terminal Capacity 4                                                                                                                             | 1 x 4mm2                                                                                                                                                                                                                              |                                                                                                                                                                                  |
| Earth Terminal Capacity 1                                                                                                                       | 5 x 1mm2                                                                                                                                                                                                                              |                                                                                                                                                                                  |
| Earth Terminal Capacity 2                                                                                                                       | 4 x 1.5mm2                                                                                                                                                                                                                            |                                                                                                                                                                                  |
| Earth Terminal Capacity 3                                                                                                                       | 2 x 2.5mm2                                                                                                                                                                                                                            |                                                                                                                                                                                  |
| Earth Terminal Capacity 4                                                                                                                       | 1 x 4mm2                                                                                                                                                                                                                              |                                                                                                                                                                                  |
| Product Class 1                                                                                                                                 | Must be earthed                                                                                                                                                                                                                       |                                                                                                                                                                                  |
| Ambient Operating Temperature                                                                                                                   | -5° to +40°C                                                                                                                                                                                                                          |                                                                                                                                                                                  |
| Recommended Location                                                                                                                            | Internal Use Only                                                                                                                                                                                                                     |                                                                                                                                                                                  |
| Maximum Installation Altitude                                                                                                                   | 2000m                                                                                                                                                                                                                                 |                                                                                                                                                                                  |
| Standard/Approval                                                                                                                               | BS 546                                                                                                                                                                                                                                |                                                                                                                                                                                  |
| Additional Notes                                                                                                                                | Shuttered: Yes                                                                                                                                                                                                                        |                                                                                                                                                                                  |
| Patents and Trademarks                                                                                                                          | Linea is a Registered Trade Mark No 2398665<br>CFX is a Registered Trade Mark No 2398667 Patent No. GB 2383375B Community Trd Mark No. 002906428<br>Linea-Rondo CFX is a UK Registered Design Certificate No: R21=2106349 SS2=2106350 |                                                                                                                                                                                  |
| All products listed conform to current British or<br>European standard and the product information is<br>correct at the time of going to press. | All accessories are manufactured under an accredited BS EN ISO 9001 : 2015 Quality Management System.                                                                                                                                 | It is the policy of the company to improve products as part of our development programme.  Therefore, we reserve the right to alter designs and dimensions without prior notice. |
| Illustrations and diagrams are reproduced within the limitations of reproduction and printing                                                   | Due to manufacturing processes we cannot guarantee an exact colour match and shadings of                                                                                                                                              | Correct as at 16 October 2018 04:12 PM<br>E&OE                                                                                                                                   |