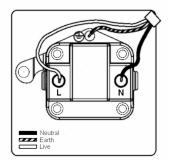

## **LRXUS5BC-PBB**

Linea-Rondo CFX Bright Chrome Frame/Polished Brass Front 1 gang 5A Unswitched Socket Black

Item Image

Wiring

**Dimensions** 

|                                                                                                                                                 |                                                                                                                                                                                                                                       | 1 +                                                                                                                                                                              |
|-------------------------------------------------------------------------------------------------------------------------------------------------|---------------------------------------------------------------------------------------------------------------------------------------------------------------------------------------------------------------------------------------|----------------------------------------------------------------------------------------------------------------------------------------------------------------------------------|
| Primary Range                                                                                                                                   | Linea-Rondo CFX                                                                                                                                                                                                                       |                                                                                                                                                                                  |
| Insert Type                                                                                                                                     | 1 gang 5A Unswitched Socket                                                                                                                                                                                                           |                                                                                                                                                                                  |
| Plate Finish                                                                                                                                    | Linea-Rondo CFX Bright Chrome Frame/Polished Brass                                                                                                                                                                                    |                                                                                                                                                                                  |
| Insert Colour                                                                                                                                   | Black                                                                                                                                                                                                                                 |                                                                                                                                                                                  |
| EAN13 Barcode                                                                                                                                   | 5017504491055                                                                                                                                                                                                                         |                                                                                                                                                                                  |
| Dimensions (Nominal)                                                                                                                            | Single: Height = 91.5mm Width = 91.5mm Depth = 4.0mm                                                                                                                                                                                  |                                                                                                                                                                                  |
| Fixing Hole Centres                                                                                                                             | Box Fixing = 60.3mm Grid Fixing = CFX Clips                                                                                                                                                                                           |                                                                                                                                                                                  |
| Minimum Wall Box Depth                                                                                                                          | 35mm                                                                                                                                                                                                                                  |                                                                                                                                                                                  |
| Switched Poles                                                                                                                                  | None                                                                                                                                                                                                                                  |                                                                                                                                                                                  |
| Current Rating                                                                                                                                  | 5 Amp                                                                                                                                                                                                                                 |                                                                                                                                                                                  |
| Voltage                                                                                                                                         | 220/250V AC                                                                                                                                                                                                                           |                                                                                                                                                                                  |
| Maximum Load                                                                                                                                    | 5 Amp                                                                                                                                                                                                                                 |                                                                                                                                                                                  |
| Mains Frequency                                                                                                                                 | 50Hz                                                                                                                                                                                                                                  |                                                                                                                                                                                  |
| IP Rating                                                                                                                                       | IP2XD                                                                                                                                                                                                                                 |                                                                                                                                                                                  |
| Contact Gap Minimum                                                                                                                             | None                                                                                                                                                                                                                                  |                                                                                                                                                                                  |
| Terminal Capacity 1                                                                                                                             | 5 x 1mm2                                                                                                                                                                                                                              |                                                                                                                                                                                  |
| Terminal Capacity 2                                                                                                                             | 4 x 1.5mm2                                                                                                                                                                                                                            |                                                                                                                                                                                  |
| Terminal Capacity 3                                                                                                                             | 2 x 2.5mm2                                                                                                                                                                                                                            |                                                                                                                                                                                  |
| Terminal Capacity 4                                                                                                                             | 1 x 4mm2                                                                                                                                                                                                                              |                                                                                                                                                                                  |
| Earth Terminal Capacity 1                                                                                                                       | 5 x 1mm2                                                                                                                                                                                                                              |                                                                                                                                                                                  |
| Earth Terminal Capacity 2                                                                                                                       | 4 x 1.5mm2                                                                                                                                                                                                                            |                                                                                                                                                                                  |
| Earth Terminal Capacity 3                                                                                                                       | 2 x 2.5mm2                                                                                                                                                                                                                            |                                                                                                                                                                                  |
| Earth Terminal Capacity 4                                                                                                                       | 1 x 4mm2                                                                                                                                                                                                                              |                                                                                                                                                                                  |
| Product Class 1                                                                                                                                 | Must be earthed                                                                                                                                                                                                                       |                                                                                                                                                                                  |
| Ambient Operating Temperature                                                                                                                   | -5° to +40°C                                                                                                                                                                                                                          |                                                                                                                                                                                  |
| Recommended Location                                                                                                                            | Internal Use Only                                                                                                                                                                                                                     |                                                                                                                                                                                  |
| Maximum Installation Altitude                                                                                                                   | 2000m                                                                                                                                                                                                                                 |                                                                                                                                                                                  |
| Standard/Approval                                                                                                                               | BS 546                                                                                                                                                                                                                                |                                                                                                                                                                                  |
| Additional Notes                                                                                                                                | Shuttered: Yes                                                                                                                                                                                                                        |                                                                                                                                                                                  |
| Patents and Trademarks                                                                                                                          | Linea is a Registered Trade Mark No 2398665<br>CFX is a Registered Trade Mark No 2398667 Patent No. GB 2383375B Community Trd Mark No. 002906428<br>Linea-Rondo CFX is a UK Registered Design Certificate No: R21=2106349 SS2=2106350 |                                                                                                                                                                                  |
| All products listed conform to current British or<br>European standard and the product information is<br>correct at the time of going to press. | All accessories are manufactured under an accredited BS EN ISO 9001 : 2015 Quality Management System.                                                                                                                                 | It is the policy of the company to improve products as part of our development programme.  Therefore, we reserve the right to alter designs and dimensions without prior notice. |
| Illustrations and diagrams are reproduced within the limitations of reproduction and printing                                                   | Due to manufacturing processes we cannot guarantee an exact colour match and shadings of                                                                                                                                              | Correct as at 16 October 2018 04:12 PM<br>E&OE                                                                                                                                   |