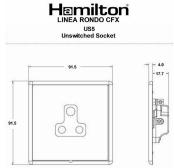

## **LRXUS5BC-PBB**

Linea-Rondo CFX Bright Chrome Frame/Polished Brass Front 1 gang 5A Unswitched Socket Black

Item Image

Wiring

**Dimensions** 

|                                                                                                                                                 |                                                                                                                                                                                                                                       | 1 +                                                                                                                                                                              |
|-------------------------------------------------------------------------------------------------------------------------------------------------|---------------------------------------------------------------------------------------------------------------------------------------------------------------------------------------------------------------------------------------|----------------------------------------------------------------------------------------------------------------------------------------------------------------------------------|
| Primary Range                                                                                                                                   | Linea-Rondo CFX                                                                                                                                                                                                                       |                                                                                                                                                                                  |
| Insert Type                                                                                                                                     | 1 gang 5A Unswitched Socket                                                                                                                                                                                                           |                                                                                                                                                                                  |
| Plate Finish                                                                                                                                    | Linea-Rondo CFX Bright Chrome Frame/Polished Brass                                                                                                                                                                                    |                                                                                                                                                                                  |
| Insert Colour                                                                                                                                   | Black                                                                                                                                                                                                                                 |                                                                                                                                                                                  |
| EAN13 Barcode                                                                                                                                   | 5017504491055                                                                                                                                                                                                                         |                                                                                                                                                                                  |
| Dimensions (Nominal)                                                                                                                            | Single: Height = 91.5mm Width = 91.5mm Depth = 4.0mm                                                                                                                                                                                  |                                                                                                                                                                                  |
| Fixing Hole Centres                                                                                                                             | Box Fixing = 60.3mm Grid Fixing = CFX Clips                                                                                                                                                                                           |                                                                                                                                                                                  |
| Minimum Wall Box Depth                                                                                                                          | 35mm                                                                                                                                                                                                                                  |                                                                                                                                                                                  |
| Switched Poles                                                                                                                                  | None                                                                                                                                                                                                                                  |                                                                                                                                                                                  |
| Current Rating                                                                                                                                  | 5 Amp                                                                                                                                                                                                                                 |                                                                                                                                                                                  |
| Voltage                                                                                                                                         | 220/250V AC                                                                                                                                                                                                                           |                                                                                                                                                                                  |
| Maximum Load                                                                                                                                    | 5 Amp                                                                                                                                                                                                                                 |                                                                                                                                                                                  |
| Mains Frequency                                                                                                                                 | 50Hz                                                                                                                                                                                                                                  |                                                                                                                                                                                  |
| IP Rating                                                                                                                                       | IP2XD                                                                                                                                                                                                                                 |                                                                                                                                                                                  |
| Contact Gap Minimum                                                                                                                             | None                                                                                                                                                                                                                                  |                                                                                                                                                                                  |
| Terminal Capacity 1                                                                                                                             | 5 x 1mm2                                                                                                                                                                                                                              |                                                                                                                                                                                  |
| Terminal Capacity 2                                                                                                                             | 4 x 1.5mm2                                                                                                                                                                                                                            |                                                                                                                                                                                  |
| Terminal Capacity 3                                                                                                                             | 2 x 2.5mm2                                                                                                                                                                                                                            |                                                                                                                                                                                  |
| Terminal Capacity 4                                                                                                                             | 1 x 4mm2                                                                                                                                                                                                                              |                                                                                                                                                                                  |
| Earth Terminal Capacity 1                                                                                                                       | 5 x 1mm2                                                                                                                                                                                                                              |                                                                                                                                                                                  |
| Earth Terminal Capacity 2                                                                                                                       | 4 x 1.5mm2                                                                                                                                                                                                                            |                                                                                                                                                                                  |
| Earth Terminal Capacity 3                                                                                                                       | 2 x 2.5mm2                                                                                                                                                                                                                            |                                                                                                                                                                                  |
| Earth Terminal Capacity 4                                                                                                                       | 1 x 4mm2                                                                                                                                                                                                                              |                                                                                                                                                                                  |
| Product Class 1                                                                                                                                 | Must be earthed                                                                                                                                                                                                                       |                                                                                                                                                                                  |
| Ambient Operating Temperature                                                                                                                   | -5° to +40°C                                                                                                                                                                                                                          |                                                                                                                                                                                  |
| Recommended Location                                                                                                                            | Internal Use Only                                                                                                                                                                                                                     |                                                                                                                                                                                  |
| Maximum Installation Altitude                                                                                                                   | 2000m                                                                                                                                                                                                                                 |                                                                                                                                                                                  |
| Standard/Approval                                                                                                                               | BS 546                                                                                                                                                                                                                                |                                                                                                                                                                                  |
| Additional Notes                                                                                                                                | Shuttered: Yes                                                                                                                                                                                                                        |                                                                                                                                                                                  |
| Patents and Trademarks                                                                                                                          | Linea is a Registered Trade Mark No 2398665<br>CFX is a Registered Trade Mark No 2398667 Patent No. GB 2383375B Community Trd Mark No. 002906428<br>Linea-Rondo CFX is a UK Registered Design Certificate No: R21=2106349 SS2=2106350 |                                                                                                                                                                                  |
| All products listed conform to current British or<br>European standard and the product information is<br>correct at the time of going to press. | All accessories are manufactured under an accredited BS EN ISO 9001 : 2015 Quality Management System.                                                                                                                                 | It is the policy of the company to improve products as part of our development programme.  Therefore, we reserve the right to alter designs and dimensions without prior notice. |
| Illustrations and diagrams are reproduced within the limitations of reproduction and printing                                                   | Due to manufacturing processes we cannot guarantee an exact colour match and shadings of                                                                                                                                              | Correct as at 16 October 2018 04:12 PM<br>E&OE                                                                                                                                   |