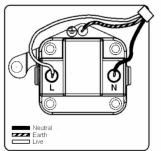

## **LRXUS5BC-NB**

Linea-Rondo CFX Bright Chrome Frame/Piano Black Front 1 gang 5A Unswitched Socket Black

Item Image

Wiring

Dimensions

| Primary Range                                                                                                                                   | Linea-Rondo CFX                                                                                                                                                                                                                 |                                                                                                                                                                                  |
|-------------------------------------------------------------------------------------------------------------------------------------------------|---------------------------------------------------------------------------------------------------------------------------------------------------------------------------------------------------------------------------------|----------------------------------------------------------------------------------------------------------------------------------------------------------------------------------|
| Insert Type                                                                                                                                     | 1 gang 5A Unswitched Socket                                                                                                                                                                                                     |                                                                                                                                                                                  |
| Plate Finish                                                                                                                                    | Linea-Rondo CFX Bright Chrome Frame/Piano Black                                                                                                                                                                                 |                                                                                                                                                                                  |
| Insert Colour                                                                                                                                   | Black                                                                                                                                                                                                                           |                                                                                                                                                                                  |
| EAN13 Barcode                                                                                                                                   | 5017504551056                                                                                                                                                                                                                   |                                                                                                                                                                                  |
| Dimensions (Nominal)                                                                                                                            | Single: Height = 91.5mm Width = 91.5mm Depth = 4.0mm                                                                                                                                                                            |                                                                                                                                                                                  |
| Fixing Hole Centres                                                                                                                             | Box Fixing = 60.3mm Grid Fixing = CFX Clips                                                                                                                                                                                     |                                                                                                                                                                                  |
| Minimum Wall Box Depth                                                                                                                          | 35mm                                                                                                                                                                                                                            |                                                                                                                                                                                  |
| Switched Poles                                                                                                                                  | None                                                                                                                                                                                                                            |                                                                                                                                                                                  |
| Current Rating                                                                                                                                  | 5 Amp                                                                                                                                                                                                                           |                                                                                                                                                                                  |
| Voltage                                                                                                                                         | 220/250V AC                                                                                                                                                                                                                     |                                                                                                                                                                                  |
| Maximum Load                                                                                                                                    | 5 Amp                                                                                                                                                                                                                           |                                                                                                                                                                                  |
| Mains Frequency                                                                                                                                 | 50Hz                                                                                                                                                                                                                            |                                                                                                                                                                                  |
| IP Rating                                                                                                                                       | IP2XD                                                                                                                                                                                                                           |                                                                                                                                                                                  |
| Contact Gap Minimum                                                                                                                             | None                                                                                                                                                                                                                            |                                                                                                                                                                                  |
| Terminal Capacity 1                                                                                                                             | 5 x 1mm2                                                                                                                                                                                                                        |                                                                                                                                                                                  |
| Terminal Capacity 2                                                                                                                             | 4 x 1.5mm2                                                                                                                                                                                                                      |                                                                                                                                                                                  |
| Terminal Capacity 3                                                                                                                             | 2 x 2.5mm2                                                                                                                                                                                                                      |                                                                                                                                                                                  |
| Terminal Capacity 4                                                                                                                             | 1 x 4mm2                                                                                                                                                                                                                        |                                                                                                                                                                                  |
| Earth Terminal Capacity 1                                                                                                                       | 5 x 1mm2                                                                                                                                                                                                                        |                                                                                                                                                                                  |
| Earth Terminal Capacity 2                                                                                                                       | 4 x 1.5mm2                                                                                                                                                                                                                      |                                                                                                                                                                                  |
| Earth Terminal Capacity 3                                                                                                                       | 2 x 2.5mm2                                                                                                                                                                                                                      |                                                                                                                                                                                  |
| Earth Terminal Capacity 4                                                                                                                       | 1 x 4mm2                                                                                                                                                                                                                        |                                                                                                                                                                                  |
| Product Class 1                                                                                                                                 | Must be earthed                                                                                                                                                                                                                 |                                                                                                                                                                                  |
| Ambient Operating Temperature                                                                                                                   | -5° to +40°C                                                                                                                                                                                                                    |                                                                                                                                                                                  |
| Recommended Location                                                                                                                            | Internal Use Only                                                                                                                                                                                                               |                                                                                                                                                                                  |
| Maximum Installation Altitude                                                                                                                   | 2000m                                                                                                                                                                                                                           |                                                                                                                                                                                  |
| Standard/Approval                                                                                                                               | BS 546                                                                                                                                                                                                                          |                                                                                                                                                                                  |
| Additional Notes                                                                                                                                | Shuttered: Yes                                                                                                                                                                                                                  |                                                                                                                                                                                  |
| Patents and Trademarks                                                                                                                          | Linea is a Registered Trade Mark No 2398665 CFX is a Registered Trade Mark No 2398667 Patent No. GB 2383375B Community Trd Mark No. 002906428 Linea-Rondo CFX is a UK Registered Design Certificate No: R21=2106349 SS2=2106350 |                                                                                                                                                                                  |
| All products listed conform to current British or<br>European standard and the product information is<br>correct at the time of going to press. | All accessories are manufactured under an accredited BS EN ISO 9001 : 2015 Quality Management System.                                                                                                                           | It is the policy of the company to improve products as part of our development programme.  Therefore, we reserve the right to alter designs and dimensions without prior notice. |
| Illustrations and diagrams are reproduced within the limitations of reproduction and printing                                                   | Due to manufacturing processes we cannot guarantee an exact colour match and shadings of                                                                                                                                        | Correct as at 16 October 2018 04:12 PM<br>E&OE                                                                                                                                   |