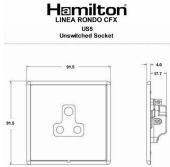

## **LRXUS5BC-NB**

Linea-Rondo CFX Bright Chrome Frame/Piano Black Front 1 gang 5A Unswitched Socket Black

Item Image

Wiring

Dimensions

| Primary Range                                                                                                                                   | Linea-Rondo CFX                                                                                                                                                                                                                 |                                                                                                                                                                                  |
|-------------------------------------------------------------------------------------------------------------------------------------------------|---------------------------------------------------------------------------------------------------------------------------------------------------------------------------------------------------------------------------------|----------------------------------------------------------------------------------------------------------------------------------------------------------------------------------|
| Insert Type                                                                                                                                     | 1 gang 5A Unswitched Socket                                                                                                                                                                                                     |                                                                                                                                                                                  |
| Plate Finish                                                                                                                                    | Linea-Rondo CFX Bright Chrome Frame/Piano Black                                                                                                                                                                                 |                                                                                                                                                                                  |
| Insert Colour                                                                                                                                   | Black                                                                                                                                                                                                                           |                                                                                                                                                                                  |
| EAN13 Barcode                                                                                                                                   | 5017504551056                                                                                                                                                                                                                   |                                                                                                                                                                                  |
| Dimensions (Nominal)                                                                                                                            | Single: Height = 91.5mm Width = 91.5mm Depth = 4.0mm                                                                                                                                                                            |                                                                                                                                                                                  |
| Fixing Hole Centres                                                                                                                             | Box Fixing = 60.3mm Grid Fixing = CFX Clips                                                                                                                                                                                     |                                                                                                                                                                                  |
| Minimum Wall Box Depth                                                                                                                          | 35mm                                                                                                                                                                                                                            |                                                                                                                                                                                  |
| Switched Poles                                                                                                                                  | None                                                                                                                                                                                                                            |                                                                                                                                                                                  |
| Current Rating                                                                                                                                  | 5 Amp                                                                                                                                                                                                                           |                                                                                                                                                                                  |
| Voltage                                                                                                                                         | 220/250V AC                                                                                                                                                                                                                     |                                                                                                                                                                                  |
| Maximum Load                                                                                                                                    | 5 Amp                                                                                                                                                                                                                           |                                                                                                                                                                                  |
| Mains Frequency                                                                                                                                 | 50Hz                                                                                                                                                                                                                            |                                                                                                                                                                                  |
| IP Rating                                                                                                                                       | IP2XD                                                                                                                                                                                                                           |                                                                                                                                                                                  |
| Contact Gap Minimum                                                                                                                             | None                                                                                                                                                                                                                            |                                                                                                                                                                                  |
| Terminal Capacity 1                                                                                                                             | 5 x 1mm2                                                                                                                                                                                                                        |                                                                                                                                                                                  |
| Terminal Capacity 2                                                                                                                             | 4 x 1.5mm2                                                                                                                                                                                                                      |                                                                                                                                                                                  |
| Terminal Capacity 3                                                                                                                             | 2 x 2.5mm2                                                                                                                                                                                                                      |                                                                                                                                                                                  |
| Terminal Capacity 4                                                                                                                             | 1 x 4mm2                                                                                                                                                                                                                        |                                                                                                                                                                                  |
| Earth Terminal Capacity 1                                                                                                                       | 5 x 1mm2                                                                                                                                                                                                                        |                                                                                                                                                                                  |
| Earth Terminal Capacity 2                                                                                                                       | 4 x 1.5mm2                                                                                                                                                                                                                      |                                                                                                                                                                                  |
| Earth Terminal Capacity 3                                                                                                                       | 2 x 2.5mm2                                                                                                                                                                                                                      |                                                                                                                                                                                  |
| Earth Terminal Capacity 4                                                                                                                       | 1 x 4mm2                                                                                                                                                                                                                        |                                                                                                                                                                                  |
| Product Class 1                                                                                                                                 | Must be earthed                                                                                                                                                                                                                 |                                                                                                                                                                                  |
| Ambient Operating Temperature                                                                                                                   | -5° to +40°C                                                                                                                                                                                                                    |                                                                                                                                                                                  |
| Recommended Location                                                                                                                            | Internal Use Only                                                                                                                                                                                                               |                                                                                                                                                                                  |
| Maximum Installation Altitude                                                                                                                   | 2000m                                                                                                                                                                                                                           |                                                                                                                                                                                  |
| Standard/Approval                                                                                                                               | BS 546                                                                                                                                                                                                                          |                                                                                                                                                                                  |
| Additional Notes                                                                                                                                | Shuttered: Yes                                                                                                                                                                                                                  |                                                                                                                                                                                  |
| Patents and Trademarks                                                                                                                          | Linea is a Registered Trade Mark No 2398665 CFX is a Registered Trade Mark No 2398667 Patent No. GB 2383375B Community Trd Mark No. 002906428 Linea-Rondo CFX is a UK Registered Design Certificate No: R21=2106349 SS2=2106350 |                                                                                                                                                                                  |
| All products listed conform to current British or<br>European standard and the product information is<br>correct at the time of going to press. | All accessories are manufactured under an accredited BS EN ISO 9001 : 2015 Quality Management System.                                                                                                                           | It is the policy of the company to improve products as part of our development programme.  Therefore, we reserve the right to alter designs and dimensions without prior notice. |
| Illustrations and diagrams are reproduced within the limitations of reproduction and printing                                                   | Due to manufacturing processes we cannot guarantee an exact colour match and shadings of                                                                                                                                        | Correct as at 16 October 2018 04:12 PM<br>E&OE                                                                                                                                   |