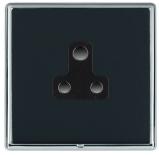

## **LRXUS5BC-NB**

Linea-Rondo CFX Bright Chrome Frame/Piano Black Front 1 gang 5A Unswitched Socket Black

Item Image

Wiring

Dimensions

| Primary Range                                                                                                                                   | Linea-Rondo CFX                                                                                                                                                                                                                 |                                                                                                                                                                                  |
|-------------------------------------------------------------------------------------------------------------------------------------------------|---------------------------------------------------------------------------------------------------------------------------------------------------------------------------------------------------------------------------------|----------------------------------------------------------------------------------------------------------------------------------------------------------------------------------|
| Insert Type                                                                                                                                     | 1 gang 5A Unswitched Socket                                                                                                                                                                                                     |                                                                                                                                                                                  |
| Plate Finish                                                                                                                                    | Linea-Rondo CFX Bright Chrome Frame/Piano Black                                                                                                                                                                                 |                                                                                                                                                                                  |
| Insert Colour                                                                                                                                   | Black                                                                                                                                                                                                                           |                                                                                                                                                                                  |
| EAN13 Barcode                                                                                                                                   | 5017504551056                                                                                                                                                                                                                   |                                                                                                                                                                                  |
| Dimensions (Nominal)                                                                                                                            | Single: Height = 91.5mm Width = 91.5mm Depth = 4.0mm                                                                                                                                                                            |                                                                                                                                                                                  |
| Fixing Hole Centres                                                                                                                             | Box Fixing = 60.3mm Grid Fixing = CFX Clips                                                                                                                                                                                     |                                                                                                                                                                                  |
| Minimum Wall Box Depth                                                                                                                          | 35mm                                                                                                                                                                                                                            |                                                                                                                                                                                  |
| Switched Poles                                                                                                                                  | None                                                                                                                                                                                                                            |                                                                                                                                                                                  |
| Current Rating                                                                                                                                  | 5 Amp                                                                                                                                                                                                                           |                                                                                                                                                                                  |
| Voltage                                                                                                                                         | 220/250V AC                                                                                                                                                                                                                     |                                                                                                                                                                                  |
| Maximum Load                                                                                                                                    | 5 Amp                                                                                                                                                                                                                           |                                                                                                                                                                                  |
| Mains Frequency                                                                                                                                 | 50Hz                                                                                                                                                                                                                            |                                                                                                                                                                                  |
| IP Rating                                                                                                                                       | IP2XD                                                                                                                                                                                                                           |                                                                                                                                                                                  |
| Contact Gap Minimum                                                                                                                             | None                                                                                                                                                                                                                            |                                                                                                                                                                                  |
| Terminal Capacity 1                                                                                                                             | 5 x 1mm2                                                                                                                                                                                                                        |                                                                                                                                                                                  |
| Terminal Capacity 2                                                                                                                             | 4 x 1.5mm2                                                                                                                                                                                                                      |                                                                                                                                                                                  |
| Terminal Capacity 3                                                                                                                             | 2 x 2.5mm2                                                                                                                                                                                                                      |                                                                                                                                                                                  |
| Terminal Capacity 4                                                                                                                             | 1 x 4mm2                                                                                                                                                                                                                        |                                                                                                                                                                                  |
| Earth Terminal Capacity 1                                                                                                                       | 5 x 1mm2                                                                                                                                                                                                                        |                                                                                                                                                                                  |
| Earth Terminal Capacity 2                                                                                                                       | 4 x 1.5mm2                                                                                                                                                                                                                      |                                                                                                                                                                                  |
| Earth Terminal Capacity 3                                                                                                                       | 2 x 2.5mm2                                                                                                                                                                                                                      |                                                                                                                                                                                  |
| Earth Terminal Capacity 4                                                                                                                       | 1 x 4mm2                                                                                                                                                                                                                        |                                                                                                                                                                                  |
| Product Class 1                                                                                                                                 | Must be earthed                                                                                                                                                                                                                 |                                                                                                                                                                                  |
| Ambient Operating Temperature                                                                                                                   | -5° to +40°C                                                                                                                                                                                                                    |                                                                                                                                                                                  |
| Recommended Location                                                                                                                            | Internal Use Only                                                                                                                                                                                                               |                                                                                                                                                                                  |
| Maximum Installation Altitude                                                                                                                   | 2000m                                                                                                                                                                                                                           |                                                                                                                                                                                  |
| Standard/Approval                                                                                                                               | BS 546                                                                                                                                                                                                                          |                                                                                                                                                                                  |
| Additional Notes                                                                                                                                | Shuttered: Yes                                                                                                                                                                                                                  |                                                                                                                                                                                  |
| Patents and Trademarks                                                                                                                          | Linea is a Registered Trade Mark No 2398665 CFX is a Registered Trade Mark No 2398667 Patent No. GB 2383375B Community Trd Mark No. 002906428 Linea-Rondo CFX is a UK Registered Design Certificate No: R21=2106349 SS2=2106350 |                                                                                                                                                                                  |
| All products listed conform to current British or<br>European standard and the product information is<br>correct at the time of going to press. | All accessories are manufactured under an accredited BS EN ISO 9001 : 2015 Quality Management System.                                                                                                                           | It is the policy of the company to improve products as part of our development programme.  Therefore, we reserve the right to alter designs and dimensions without prior notice. |
| Illustrations and diagrams are reproduced within the limitations of reproduction and printing                                                   | Due to manufacturing processes we cannot guarantee an exact colour match and shadings of                                                                                                                                        | Correct as at 16 October 2018 04:12 PM<br>E&OE                                                                                                                                   |