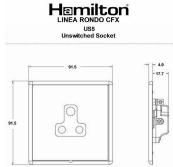

## Dimensions

| Primary Range                                                                                                                                   | Linea-Rondo CFX                                                                                                                                                                                                                 |                                                                                                                                                                                          |
|-------------------------------------------------------------------------------------------------------------------------------------------------|---------------------------------------------------------------------------------------------------------------------------------------------------------------------------------------------------------------------------------|------------------------------------------------------------------------------------------------------------------------------------------------------------------------------------------|
| Insert Type                                                                                                                                     | 1 gang 5A Unswitched Socket                                                                                                                                                                                                     |                                                                                                                                                                                          |
| Plate Finish                                                                                                                                    | Linea-Rondo CFX Bright Chrome Frame/Bright Steel                                                                                                                                                                                |                                                                                                                                                                                          |
| Insert Colour                                                                                                                                   | Black                                                                                                                                                                                                                           |                                                                                                                                                                                          |
| EAN13 Barcode                                                                                                                                   | 5017504501051                                                                                                                                                                                                                   |                                                                                                                                                                                          |
| Dimensions (Nominal)                                                                                                                            | Single: Height = 91.5mm Width = 91.5mm Depth = 4.0mm                                                                                                                                                                            |                                                                                                                                                                                          |
| Fixing Hole Centres                                                                                                                             | Box Fixing = 60.3mm Grid Fixing = CFX Clips                                                                                                                                                                                     |                                                                                                                                                                                          |
| Minimum Wall Box Depth                                                                                                                          | 35mm                                                                                                                                                                                                                            |                                                                                                                                                                                          |
| Switched Poles                                                                                                                                  | None                                                                                                                                                                                                                            |                                                                                                                                                                                          |
| Current Rating                                                                                                                                  | 5 Amp                                                                                                                                                                                                                           |                                                                                                                                                                                          |
| Voltage                                                                                                                                         | 220/250V AC                                                                                                                                                                                                                     |                                                                                                                                                                                          |
| Maximum Load                                                                                                                                    | 5 Amp                                                                                                                                                                                                                           |                                                                                                                                                                                          |
| Mains Frequency                                                                                                                                 | 50Hz                                                                                                                                                                                                                            |                                                                                                                                                                                          |
| IP Rating                                                                                                                                       | IP2XD                                                                                                                                                                                                                           |                                                                                                                                                                                          |
| Contact Gap Minimum                                                                                                                             | None                                                                                                                                                                                                                            |                                                                                                                                                                                          |
| Terminal Capacity 1                                                                                                                             | 5 x 1mm2                                                                                                                                                                                                                        |                                                                                                                                                                                          |
| Terminal Capacity 2                                                                                                                             | 4 x 1.5mm2                                                                                                                                                                                                                      |                                                                                                                                                                                          |
| Terminal Capacity 3                                                                                                                             | 2 x 2.5mm2                                                                                                                                                                                                                      |                                                                                                                                                                                          |
| Terminal Capacity 4                                                                                                                             | 1 x 4mm2                                                                                                                                                                                                                        |                                                                                                                                                                                          |
| Earth Terminal Capacity 1                                                                                                                       | 5 x 1mm2                                                                                                                                                                                                                        |                                                                                                                                                                                          |
| Earth Terminal Capacity 2                                                                                                                       | 4 x 1.5mm2                                                                                                                                                                                                                      |                                                                                                                                                                                          |
| Earth Terminal Capacity 3                                                                                                                       | 2 x 2.5mm2                                                                                                                                                                                                                      |                                                                                                                                                                                          |
| Earth Terminal Capacity 4                                                                                                                       | 1 x 4mm2                                                                                                                                                                                                                        |                                                                                                                                                                                          |
| Product Class 1                                                                                                                                 | Must be earthed                                                                                                                                                                                                                 |                                                                                                                                                                                          |
| Ambient Operating Temperature                                                                                                                   | -5° to +40°C                                                                                                                                                                                                                    |                                                                                                                                                                                          |
| Recommended Location                                                                                                                            | Internal Use Only                                                                                                                                                                                                               |                                                                                                                                                                                          |
| Maximum Installation Altitude                                                                                                                   | 2000m                                                                                                                                                                                                                           |                                                                                                                                                                                          |
| Standard/Approval                                                                                                                               | BS 546                                                                                                                                                                                                                          |                                                                                                                                                                                          |
| Additional Notes                                                                                                                                | Shuttered: Yes                                                                                                                                                                                                                  |                                                                                                                                                                                          |
| Patents and Trademarks                                                                                                                          | Linea is a Registered Trade Mark No 2398665 CFX is a Registered Trade Mark No 2398667 Patent No. GB 2383375B Community Trd Mark No. 002906428 Linea-Rondo CFX is a UK Registered Design Certificate No: R21=2106349 SS2=2106350 |                                                                                                                                                                                          |
| All products listed conform to current British or<br>European standard and the product information is<br>correct at the time of going to press. | All accessories are manufactured under an accredited BS EN ISO 9001 : 2015 Quality Management System.                                                                                                                           | It is the policy of the company to improve products<br>as part of our development programme.<br>Therefore, we reserve the right to alter designs<br>and dimensions without prior notice. |
| Illustrations and diagrams are reproduced within the limitations of reproduction and printing                                                   | Due to manufacturing processes we cannot guarantee an exact colour match and shadings of                                                                                                                                        | Correct as at 16 October 2018 04:12 PM<br>E&OE                                                                                                                                           |