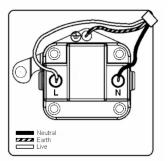

## Dimensions

| Primary Range                                                                                                                                   | Linea-Rondo CFX                                                                                                                                                                                                                 |                                                                                                                                                                                          |
|-------------------------------------------------------------------------------------------------------------------------------------------------|---------------------------------------------------------------------------------------------------------------------------------------------------------------------------------------------------------------------------------|------------------------------------------------------------------------------------------------------------------------------------------------------------------------------------------|
| Insert Type                                                                                                                                     | 1 gang 5A Unswitched Socket                                                                                                                                                                                                     |                                                                                                                                                                                          |
| Plate Finish                                                                                                                                    | Linea-Rondo CFX Bright Chrome Frame/Bright Steel                                                                                                                                                                                |                                                                                                                                                                                          |
| Insert Colour                                                                                                                                   | Black                                                                                                                                                                                                                           |                                                                                                                                                                                          |
| EAN13 Barcode                                                                                                                                   | 5017504501051                                                                                                                                                                                                                   |                                                                                                                                                                                          |
| Dimensions (Nominal)                                                                                                                            | Single: Height = 91.5mm Width = 91.5mm Depth = 4.0mm                                                                                                                                                                            |                                                                                                                                                                                          |
| Fixing Hole Centres                                                                                                                             | Box Fixing = 60.3mm Grid Fixing = CFX Clips                                                                                                                                                                                     |                                                                                                                                                                                          |
| Minimum Wall Box Depth                                                                                                                          | 35mm                                                                                                                                                                                                                            |                                                                                                                                                                                          |
| Switched Poles                                                                                                                                  | None                                                                                                                                                                                                                            |                                                                                                                                                                                          |
| Current Rating                                                                                                                                  | 5 Amp                                                                                                                                                                                                                           |                                                                                                                                                                                          |
| Voltage                                                                                                                                         | 220/250V AC                                                                                                                                                                                                                     |                                                                                                                                                                                          |
| Maximum Load                                                                                                                                    | 5 Amp                                                                                                                                                                                                                           |                                                                                                                                                                                          |
| Mains Frequency                                                                                                                                 | 50Hz                                                                                                                                                                                                                            |                                                                                                                                                                                          |
| IP Rating                                                                                                                                       | IP2XD                                                                                                                                                                                                                           |                                                                                                                                                                                          |
| Contact Gap Minimum                                                                                                                             | None                                                                                                                                                                                                                            |                                                                                                                                                                                          |
| Terminal Capacity 1                                                                                                                             | 5 x 1mm2                                                                                                                                                                                                                        |                                                                                                                                                                                          |
| Terminal Capacity 2                                                                                                                             | 4 x 1.5mm2                                                                                                                                                                                                                      |                                                                                                                                                                                          |
| Terminal Capacity 3                                                                                                                             | 2 x 2.5mm2                                                                                                                                                                                                                      |                                                                                                                                                                                          |
| Terminal Capacity 4                                                                                                                             | 1 x 4mm2                                                                                                                                                                                                                        |                                                                                                                                                                                          |
| Earth Terminal Capacity 1                                                                                                                       | 5 x 1mm2                                                                                                                                                                                                                        |                                                                                                                                                                                          |
| Earth Terminal Capacity 2                                                                                                                       | 4 x 1.5mm2                                                                                                                                                                                                                      |                                                                                                                                                                                          |
| Earth Terminal Capacity 3                                                                                                                       | 2 x 2.5mm2                                                                                                                                                                                                                      |                                                                                                                                                                                          |
| Earth Terminal Capacity 4                                                                                                                       | 1 x 4mm2                                                                                                                                                                                                                        |                                                                                                                                                                                          |
| Product Class 1                                                                                                                                 | Must be earthed                                                                                                                                                                                                                 |                                                                                                                                                                                          |
| Ambient Operating Temperature                                                                                                                   | -5° to +40°C                                                                                                                                                                                                                    |                                                                                                                                                                                          |
| Recommended Location                                                                                                                            | Internal Use Only                                                                                                                                                                                                               |                                                                                                                                                                                          |
| Maximum Installation Altitude                                                                                                                   | 2000m                                                                                                                                                                                                                           |                                                                                                                                                                                          |
| Standard/Approval                                                                                                                               | BS 546                                                                                                                                                                                                                          |                                                                                                                                                                                          |
| Additional Notes                                                                                                                                | Shuttered: Yes                                                                                                                                                                                                                  |                                                                                                                                                                                          |
| Patents and Trademarks                                                                                                                          | Linea is a Registered Trade Mark No 2398665 CFX is a Registered Trade Mark No 2398667 Patent No. GB 2383375B Community Trd Mark No. 002906428 Linea-Rondo CFX is a UK Registered Design Certificate No: R21=2106349 SS2=2106350 |                                                                                                                                                                                          |
| All products listed conform to current British or<br>European standard and the product information is<br>correct at the time of going to press. | All accessories are manufactured under an accredited BS EN ISO 9001 : 2015 Quality Management System.                                                                                                                           | It is the policy of the company to improve products<br>as part of our development programme.<br>Therefore, we reserve the right to alter designs<br>and dimensions without prior notice. |
| Illustrations and diagrams are reproduced within the limitations of reproduction and printing                                                   | Due to manufacturing processes we cannot guarantee an exact colour match and shadings of                                                                                                                                        | Correct as at 16 October 2018 04:12 PM<br>E&OE                                                                                                                                           |