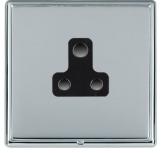

## LRXUS5BC-BSB

Linea-Rondo CFX Bright Chrome Frame/Bright Steel Front 1 gang 5A Unswitched Socket Black

## Item Image