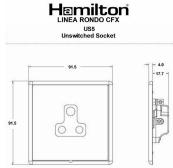

## **LRXUS5BC-BKB**

Linea-Rondo CFX Bright Chrome Frame/Black Nickel Front 1 gang 5A Unswitched Socket Black

Item Image

Wiring

Dimensions

| Primary Range                                                                                                                                   | Linea-Rondo CFX                                                                                                                                                                                                                 |                                                                                                                                                                                  |
|-------------------------------------------------------------------------------------------------------------------------------------------------|---------------------------------------------------------------------------------------------------------------------------------------------------------------------------------------------------------------------------------|----------------------------------------------------------------------------------------------------------------------------------------------------------------------------------|
| Insert Type                                                                                                                                     | 1 gang 5A Unswitched Socket                                                                                                                                                                                                     |                                                                                                                                                                                  |
| Plate Finish                                                                                                                                    | Linea-Rondo CFX Bright Chrome Frame/Black Nickel                                                                                                                                                                                |                                                                                                                                                                                  |
| Insert Colour                                                                                                                                   | Black                                                                                                                                                                                                                           |                                                                                                                                                                                  |
| EAN13 Barcode                                                                                                                                   | 5017504391058                                                                                                                                                                                                                   |                                                                                                                                                                                  |
| Dimensions (Nominal)                                                                                                                            | Single: Height = 91.5mm Width = 91.5mm Depth = 4.0mm                                                                                                                                                                            |                                                                                                                                                                                  |
| Fixing Hole Centres                                                                                                                             | Box Fixing = 60.3mm Grid Fixing = CFX Clips                                                                                                                                                                                     |                                                                                                                                                                                  |
| Minimum Wall Box Depth                                                                                                                          | 35mm                                                                                                                                                                                                                            |                                                                                                                                                                                  |
| Switched Poles                                                                                                                                  | None                                                                                                                                                                                                                            |                                                                                                                                                                                  |
| Current Rating                                                                                                                                  | 5 Amp                                                                                                                                                                                                                           |                                                                                                                                                                                  |
| Voltage                                                                                                                                         | 220/250V AC                                                                                                                                                                                                                     |                                                                                                                                                                                  |
| Maximum Load                                                                                                                                    | 5 Amp                                                                                                                                                                                                                           |                                                                                                                                                                                  |
| Mains Frequency                                                                                                                                 | 50Hz                                                                                                                                                                                                                            |                                                                                                                                                                                  |
| IP Rating                                                                                                                                       | IP2XD                                                                                                                                                                                                                           |                                                                                                                                                                                  |
| Contact Gap Minimum                                                                                                                             | None                                                                                                                                                                                                                            |                                                                                                                                                                                  |
| Terminal Capacity 1                                                                                                                             | 5 x 1mm2                                                                                                                                                                                                                        |                                                                                                                                                                                  |
| Terminal Capacity 2                                                                                                                             | 4 x 1.5mm2                                                                                                                                                                                                                      |                                                                                                                                                                                  |
| Terminal Capacity 3                                                                                                                             | 2 x 2.5mm2                                                                                                                                                                                                                      |                                                                                                                                                                                  |
| Terminal Capacity 4                                                                                                                             | 1 x 4mm2                                                                                                                                                                                                                        |                                                                                                                                                                                  |
| Earth Terminal Capacity 1                                                                                                                       | 5 x 1mm2                                                                                                                                                                                                                        |                                                                                                                                                                                  |
| Earth Terminal Capacity 2                                                                                                                       | 4 x 1.5mm2                                                                                                                                                                                                                      |                                                                                                                                                                                  |
| Earth Terminal Capacity 3                                                                                                                       | 2 x 2.5mm2                                                                                                                                                                                                                      |                                                                                                                                                                                  |
| Earth Terminal Capacity 4                                                                                                                       | 1 x 4mm2                                                                                                                                                                                                                        |                                                                                                                                                                                  |
| Product Class 1                                                                                                                                 | Must be earthed                                                                                                                                                                                                                 |                                                                                                                                                                                  |
| Ambient Operating Temperature                                                                                                                   | -5° to +40°C                                                                                                                                                                                                                    |                                                                                                                                                                                  |
| Recommended Location                                                                                                                            | Internal Use Only                                                                                                                                                                                                               |                                                                                                                                                                                  |
| Maximum Installation Altitude                                                                                                                   | 2000m                                                                                                                                                                                                                           |                                                                                                                                                                                  |
| Standard/Approval                                                                                                                               | BS 546                                                                                                                                                                                                                          |                                                                                                                                                                                  |
| Additional Notes                                                                                                                                | Shuttered: Yes                                                                                                                                                                                                                  |                                                                                                                                                                                  |
| Patents and Trademarks                                                                                                                          | Linea is a Registered Trade Mark No 2398665 CFX is a Registered Trade Mark No 2398667 Patent No. GB 2383375B Community Trd Mark No. 002906428 Linea-Rondo CFX is a UK Registered Design Certificate No: R21=2106349 SS2=2106350 |                                                                                                                                                                                  |
| All products listed conform to current British or<br>European standard and the product information is<br>correct at the time of going to press. | All accessories are manufactured under an accredited BS EN ISO 9001 : 2015 Quality Management System.                                                                                                                           | It is the policy of the company to improve products as part of our development programme.  Therefore, we reserve the right to alter designs and dimensions without prior notice. |
| Illustrations and diagrams are reproduced within the limitations of reproduction and printing                                                   | Due to manufacturing processes we cannot guarantee an exact colour match and shadings of                                                                                                                                        | Correct as at 16 October 2018 04:12 PN<br>E&Of                                                                                                                                   |