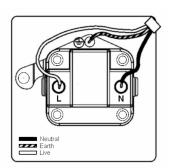

## **LRXUS5BC-BKB**

Linea-Rondo CFX Bright Chrome Frame/Black Nickel Front 1 gang 5A Unswitched Socket Black

Item Image

Wiring

Dimensions

| Primary Range                                                                                                                                   | Linea-Rondo CFX                                                                                                                                                                                                                 |                                                                                                                                                                                  |
|-------------------------------------------------------------------------------------------------------------------------------------------------|---------------------------------------------------------------------------------------------------------------------------------------------------------------------------------------------------------------------------------|----------------------------------------------------------------------------------------------------------------------------------------------------------------------------------|
| Insert Type                                                                                                                                     | 1 gang 5A Unswitched Socket                                                                                                                                                                                                     |                                                                                                                                                                                  |
| Plate Finish                                                                                                                                    | Linea-Rondo CFX Bright Chrome Frame/Black Nickel                                                                                                                                                                                |                                                                                                                                                                                  |
| Insert Colour                                                                                                                                   | Black                                                                                                                                                                                                                           |                                                                                                                                                                                  |
| EAN13 Barcode                                                                                                                                   | 5017504391058                                                                                                                                                                                                                   |                                                                                                                                                                                  |
| Dimensions (Nominal)                                                                                                                            | Single: Height = 91.5mm Width = 91.5mm Depth = 4.0mm                                                                                                                                                                            |                                                                                                                                                                                  |
| Fixing Hole Centres                                                                                                                             | Box Fixing = 60.3mm Grid Fixing = CFX Clips                                                                                                                                                                                     |                                                                                                                                                                                  |
| Minimum Wall Box Depth                                                                                                                          | 35mm                                                                                                                                                                                                                            |                                                                                                                                                                                  |
| Switched Poles                                                                                                                                  | None                                                                                                                                                                                                                            |                                                                                                                                                                                  |
| Current Rating                                                                                                                                  | 5 Amp                                                                                                                                                                                                                           |                                                                                                                                                                                  |
| Voltage                                                                                                                                         | 220/250V AC                                                                                                                                                                                                                     |                                                                                                                                                                                  |
| Maximum Load                                                                                                                                    | 5 Amp                                                                                                                                                                                                                           |                                                                                                                                                                                  |
| Mains Frequency                                                                                                                                 | 50Hz                                                                                                                                                                                                                            |                                                                                                                                                                                  |
| IP Rating                                                                                                                                       | IP2XD                                                                                                                                                                                                                           |                                                                                                                                                                                  |
| Contact Gap Minimum                                                                                                                             | None                                                                                                                                                                                                                            |                                                                                                                                                                                  |
| Terminal Capacity 1                                                                                                                             | 5 x 1mm2                                                                                                                                                                                                                        |                                                                                                                                                                                  |
| Terminal Capacity 2                                                                                                                             | 4 x 1.5mm2                                                                                                                                                                                                                      |                                                                                                                                                                                  |
| Terminal Capacity 3                                                                                                                             | 2 x 2.5mm2                                                                                                                                                                                                                      |                                                                                                                                                                                  |
| Terminal Capacity 4                                                                                                                             | 1 x 4mm2                                                                                                                                                                                                                        |                                                                                                                                                                                  |
| Earth Terminal Capacity 1                                                                                                                       | 5 x 1mm2                                                                                                                                                                                                                        |                                                                                                                                                                                  |
| Earth Terminal Capacity 2                                                                                                                       | 4 x 1.5mm2                                                                                                                                                                                                                      |                                                                                                                                                                                  |
| Earth Terminal Capacity 3                                                                                                                       | 2 x 2.5mm2                                                                                                                                                                                                                      |                                                                                                                                                                                  |
| Earth Terminal Capacity 4                                                                                                                       | 1 x 4mm2                                                                                                                                                                                                                        |                                                                                                                                                                                  |
| Product Class 1                                                                                                                                 | Must be earthed                                                                                                                                                                                                                 |                                                                                                                                                                                  |
| Ambient Operating Temperature                                                                                                                   | -5° to +40°C                                                                                                                                                                                                                    |                                                                                                                                                                                  |
| Recommended Location                                                                                                                            | Internal Use Only                                                                                                                                                                                                               |                                                                                                                                                                                  |
| Maximum Installation Altitude                                                                                                                   | 2000m                                                                                                                                                                                                                           |                                                                                                                                                                                  |
| Standard/Approval                                                                                                                               | BS 546                                                                                                                                                                                                                          |                                                                                                                                                                                  |
| Additional Notes                                                                                                                                | Shuttered: Yes                                                                                                                                                                                                                  |                                                                                                                                                                                  |
| Patents and Trademarks                                                                                                                          | Linea is a Registered Trade Mark No 2398665 CFX is a Registered Trade Mark No 2398667 Patent No. GB 2383375B Community Trd Mark No. 002906428 Linea-Rondo CFX is a UK Registered Design Certificate No: R21=2106349 SS2=2106350 |                                                                                                                                                                                  |
| All products listed conform to current British or<br>European standard and the product information is<br>correct at the time of going to press. | All accessories are manufactured under an accredited BS EN ISO 9001 : 2015 Quality Management System.                                                                                                                           | It is the policy of the company to improve products as part of our development programme.  Therefore, we reserve the right to alter designs and dimensions without prior notice. |
| Illustrations and diagrams are reproduced within the limitations of reproduction and printing                                                   | Due to manufacturing processes we cannot guarantee an exact colour match and shadings of                                                                                                                                        | Correct as at 16 October 2018 04:12 PN<br>E&Of                                                                                                                                   |