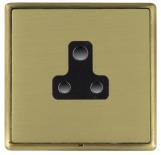

## LRXUS5AB-SBB

Linea-Rondo CFX Antique Brass Frame/Satin Brass Front 1 gang 5A Unswitched Socket Black

Item Image

Wiring

Dimensions

| Primary Range                                                                                                                                   | Linea-Rondo CFX                                                                                                                                                                                                                 |                                                                                                                                                                                  |
|-------------------------------------------------------------------------------------------------------------------------------------------------|---------------------------------------------------------------------------------------------------------------------------------------------------------------------------------------------------------------------------------|----------------------------------------------------------------------------------------------------------------------------------------------------------------------------------|
| Insert Type                                                                                                                                     | 1 gang 5A Unswitched Socket                                                                                                                                                                                                     |                                                                                                                                                                                  |
| Plate Finish                                                                                                                                    | Linea-Rondo CFX Antique Brass Frame/Satin Brass                                                                                                                                                                                 |                                                                                                                                                                                  |
| Insert Colour                                                                                                                                   | Black                                                                                                                                                                                                                           |                                                                                                                                                                                  |
| EAN13 Barcode                                                                                                                                   | 5017504471057                                                                                                                                                                                                                   |                                                                                                                                                                                  |
| Dimensions (Nominal)                                                                                                                            | Single: Height = 91.5mm Width = 91.5mm Depth = 4.0mm                                                                                                                                                                            |                                                                                                                                                                                  |
| Fixing Hole Centres                                                                                                                             | Box Fixing = 60.3mm Grid Fixing = CFX Clips                                                                                                                                                                                     |                                                                                                                                                                                  |
| Minimum Wall Box Depth                                                                                                                          | 35mm                                                                                                                                                                                                                            |                                                                                                                                                                                  |
| Switched Poles                                                                                                                                  | None                                                                                                                                                                                                                            |                                                                                                                                                                                  |
| Current Rating                                                                                                                                  | 5 Amp                                                                                                                                                                                                                           |                                                                                                                                                                                  |
| Voltage                                                                                                                                         | 220/250V AC                                                                                                                                                                                                                     |                                                                                                                                                                                  |
| Maximum Load                                                                                                                                    | 5 Amp                                                                                                                                                                                                                           |                                                                                                                                                                                  |
| Mains Frequency                                                                                                                                 | 50Hz                                                                                                                                                                                                                            |                                                                                                                                                                                  |
| IP Rating                                                                                                                                       | IP2XD                                                                                                                                                                                                                           |                                                                                                                                                                                  |
| Contact Gap Minimum                                                                                                                             | None                                                                                                                                                                                                                            |                                                                                                                                                                                  |
| Terminal Capacity 1                                                                                                                             | 5 x 1mm2                                                                                                                                                                                                                        |                                                                                                                                                                                  |
| Terminal Capacity 2                                                                                                                             | 4 x 1.5mm2                                                                                                                                                                                                                      |                                                                                                                                                                                  |
| Terminal Capacity 3                                                                                                                             | 2 x 2.5mm2                                                                                                                                                                                                                      |                                                                                                                                                                                  |
| Terminal Capacity 4                                                                                                                             | 1 x 4mm2                                                                                                                                                                                                                        |                                                                                                                                                                                  |
| Earth Terminal Capacity 1                                                                                                                       | 5 x 1mm2                                                                                                                                                                                                                        |                                                                                                                                                                                  |
| Earth Terminal Capacity 2                                                                                                                       | 4 x 1.5mm2                                                                                                                                                                                                                      |                                                                                                                                                                                  |
| Earth Terminal Capacity 3                                                                                                                       | 2 x 2.5mm2                                                                                                                                                                                                                      |                                                                                                                                                                                  |
| Earth Terminal Capacity 4                                                                                                                       | 1 x 4mm2                                                                                                                                                                                                                        |                                                                                                                                                                                  |
| Product Class 1                                                                                                                                 | Must be earthed                                                                                                                                                                                                                 |                                                                                                                                                                                  |
| Ambient Operating Temperature                                                                                                                   | -5° to +40°C                                                                                                                                                                                                                    |                                                                                                                                                                                  |
| Recommended Location                                                                                                                            | Internal Use Only                                                                                                                                                                                                               |                                                                                                                                                                                  |
| Maximum Installation Altitude                                                                                                                   | 2000m                                                                                                                                                                                                                           |                                                                                                                                                                                  |
| Standard/Approval                                                                                                                               | BS 546                                                                                                                                                                                                                          |                                                                                                                                                                                  |
| Additional Notes                                                                                                                                | Shuttered: Yes                                                                                                                                                                                                                  |                                                                                                                                                                                  |
| Patents and Trademarks                                                                                                                          | Linea is a Registered Trade Mark No 2398665 CFX is a Registered Trade Mark No 2398667 Patent No. GB 2383375B Community Trd Mark No. 002906428 Linea-Rondo CFX is a UK Registered Design Certificate No: R21=2106349 SS2=2106350 |                                                                                                                                                                                  |
| All products listed conform to current British or<br>European standard and the product information is<br>correct at the time of going to press. | All accessories are manufactured under an accredited BS EN ISO 9001 : 2015 Quality Management System.                                                                                                                           | It is the policy of the company to improve products as part of our development programme.  Therefore, we reserve the right to alter designs and dimensions without prior notice. |
| Illustrations and diagrams are reproduced within the limitations of reproduction and printing                                                   | Due to manufacturing processes we cannot guarantee an exact colour match and shadings of of certain finishes                                                                                                                    | Correct as at 16 October 2018 04:12 PM E&OE                                                                                                                                      |