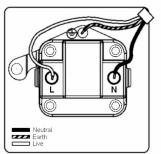

## LRXUS5AB-SBB

Linea-Rondo CFX Antique Brass Frame/Satin Brass Front 1 gang 5A Unswitched Socket Black

Item Image

Wiring

Dimensions

| Primary Range                                                                                                                                   | Linea-Rondo CFX                                                                                                                                                                                                                 |                                                                                                                                                                                  |
|-------------------------------------------------------------------------------------------------------------------------------------------------|---------------------------------------------------------------------------------------------------------------------------------------------------------------------------------------------------------------------------------|----------------------------------------------------------------------------------------------------------------------------------------------------------------------------------|
| Insert Type                                                                                                                                     | 1 gang 5A Unswitched Socket                                                                                                                                                                                                     |                                                                                                                                                                                  |
| Plate Finish                                                                                                                                    | Linea-Rondo CFX Antique Brass Frame/Satin Brass                                                                                                                                                                                 |                                                                                                                                                                                  |
| Insert Colour                                                                                                                                   | Black                                                                                                                                                                                                                           |                                                                                                                                                                                  |
| EAN13 Barcode                                                                                                                                   | 5017504471057                                                                                                                                                                                                                   |                                                                                                                                                                                  |
| Dimensions (Nominal)                                                                                                                            | Single: Height = 91.5mm Width = 91.5mm Depth = 4.0mm                                                                                                                                                                            |                                                                                                                                                                                  |
| Fixing Hole Centres                                                                                                                             | Box Fixing = 60.3mm Grid Fixing = CFX Clips                                                                                                                                                                                     |                                                                                                                                                                                  |
| Minimum Wall Box Depth                                                                                                                          | 35mm                                                                                                                                                                                                                            |                                                                                                                                                                                  |
| Switched Poles                                                                                                                                  | None                                                                                                                                                                                                                            |                                                                                                                                                                                  |
| Current Rating                                                                                                                                  | 5 Amp                                                                                                                                                                                                                           |                                                                                                                                                                                  |
| Voltage                                                                                                                                         | 220/250V AC                                                                                                                                                                                                                     |                                                                                                                                                                                  |
| Maximum Load                                                                                                                                    | 5 Amp                                                                                                                                                                                                                           |                                                                                                                                                                                  |
| Mains Frequency                                                                                                                                 | 50Hz                                                                                                                                                                                                                            |                                                                                                                                                                                  |
| IP Rating                                                                                                                                       | IP2XD                                                                                                                                                                                                                           |                                                                                                                                                                                  |
| Contact Gap Minimum                                                                                                                             | None                                                                                                                                                                                                                            |                                                                                                                                                                                  |
| Terminal Capacity 1                                                                                                                             | 5 x 1mm2                                                                                                                                                                                                                        |                                                                                                                                                                                  |
| Terminal Capacity 2                                                                                                                             | 4 x 1.5mm2                                                                                                                                                                                                                      |                                                                                                                                                                                  |
| Terminal Capacity 3                                                                                                                             | 2 x 2.5mm2                                                                                                                                                                                                                      |                                                                                                                                                                                  |
| Terminal Capacity 4                                                                                                                             | 1 x 4mm2                                                                                                                                                                                                                        |                                                                                                                                                                                  |
| Earth Terminal Capacity 1                                                                                                                       | 5 x 1mm2                                                                                                                                                                                                                        |                                                                                                                                                                                  |
| Earth Terminal Capacity 2                                                                                                                       | 4 x 1.5mm2                                                                                                                                                                                                                      |                                                                                                                                                                                  |
| Earth Terminal Capacity 3                                                                                                                       | 2 x 2.5mm2                                                                                                                                                                                                                      |                                                                                                                                                                                  |
| Earth Terminal Capacity 4                                                                                                                       | 1 x 4mm2                                                                                                                                                                                                                        |                                                                                                                                                                                  |
| Product Class 1                                                                                                                                 | Must be earthed                                                                                                                                                                                                                 |                                                                                                                                                                                  |
| Ambient Operating Temperature                                                                                                                   | -5° to +40°C                                                                                                                                                                                                                    |                                                                                                                                                                                  |
| Recommended Location                                                                                                                            | Internal Use Only                                                                                                                                                                                                               |                                                                                                                                                                                  |
| Maximum Installation Altitude                                                                                                                   | 2000m                                                                                                                                                                                                                           |                                                                                                                                                                                  |
| Standard/Approval                                                                                                                               | BS 546                                                                                                                                                                                                                          |                                                                                                                                                                                  |
| Additional Notes                                                                                                                                | Shuttered: Yes                                                                                                                                                                                                                  |                                                                                                                                                                                  |
| Patents and Trademarks                                                                                                                          | Linea is a Registered Trade Mark No 2398665 CFX is a Registered Trade Mark No 2398667 Patent No. GB 2383375B Community Trd Mark No. 002906428 Linea-Rondo CFX is a UK Registered Design Certificate No: R21=2106349 SS2=2106350 |                                                                                                                                                                                  |
| All products listed conform to current British or<br>European standard and the product information is<br>correct at the time of going to press. | All accessories are manufactured under an accredited BS EN ISO 9001 : 2015 Quality Management System.                                                                                                                           | It is the policy of the company to improve products as part of our development programme.  Therefore, we reserve the right to alter designs and dimensions without prior notice. |
| Illustrations and diagrams are reproduced within the limitations of reproduction and printing                                                   | Due to manufacturing processes we cannot guarantee an exact colour match and shadings of of certain finishes                                                                                                                    | Correct as at 16 October 2018 04:12 PM E&OE                                                                                                                                      |