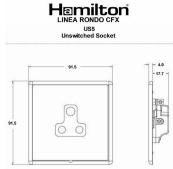

## LRXUS5AB-SBB

Linea-Rondo CFX Antique Brass Frame/Satin Brass Front 1 gang 5A Unswitched Socket Black

Item Image

Wiring

Dimensions

| Primary Range                                                                                                                                   | Linea-Rondo CFX                                                                                                                                                                                                                 |                                                                                                                                                                                  |
|-------------------------------------------------------------------------------------------------------------------------------------------------|---------------------------------------------------------------------------------------------------------------------------------------------------------------------------------------------------------------------------------|----------------------------------------------------------------------------------------------------------------------------------------------------------------------------------|
| Insert Type                                                                                                                                     | 1 gang 5A Unswitched Socket                                                                                                                                                                                                     |                                                                                                                                                                                  |
| Plate Finish                                                                                                                                    | Linea-Rondo CFX Antique Brass Frame/Satin Brass                                                                                                                                                                                 |                                                                                                                                                                                  |
| Insert Colour                                                                                                                                   | Black                                                                                                                                                                                                                           |                                                                                                                                                                                  |
| EAN13 Barcode                                                                                                                                   | 5017504471057                                                                                                                                                                                                                   |                                                                                                                                                                                  |
| Dimensions (Nominal)                                                                                                                            | Single: Height = 91.5mm Width = 91.5mm Depth = 4.0mm                                                                                                                                                                            |                                                                                                                                                                                  |
| Fixing Hole Centres                                                                                                                             | Box Fixing = 60.3mm Grid Fixing = CFX Clips                                                                                                                                                                                     |                                                                                                                                                                                  |
| Minimum Wall Box Depth                                                                                                                          | 35mm                                                                                                                                                                                                                            |                                                                                                                                                                                  |
| Switched Poles                                                                                                                                  | None                                                                                                                                                                                                                            |                                                                                                                                                                                  |
| Current Rating                                                                                                                                  | 5 Amp                                                                                                                                                                                                                           |                                                                                                                                                                                  |
| Voltage                                                                                                                                         | 220/250V AC                                                                                                                                                                                                                     |                                                                                                                                                                                  |
| Maximum Load                                                                                                                                    | 5 Amp                                                                                                                                                                                                                           |                                                                                                                                                                                  |
| Mains Frequency                                                                                                                                 | 50Hz                                                                                                                                                                                                                            |                                                                                                                                                                                  |
| IP Rating                                                                                                                                       | IP2XD                                                                                                                                                                                                                           |                                                                                                                                                                                  |
| Contact Gap Minimum                                                                                                                             | None                                                                                                                                                                                                                            |                                                                                                                                                                                  |
| Terminal Capacity 1                                                                                                                             | 5 x 1mm2                                                                                                                                                                                                                        |                                                                                                                                                                                  |
| Terminal Capacity 2                                                                                                                             | 4 x 1.5mm2                                                                                                                                                                                                                      |                                                                                                                                                                                  |
| Terminal Capacity 3                                                                                                                             | 2 x 2.5mm2                                                                                                                                                                                                                      |                                                                                                                                                                                  |
| Terminal Capacity 4                                                                                                                             | 1 x 4mm2                                                                                                                                                                                                                        |                                                                                                                                                                                  |
| Earth Terminal Capacity 1                                                                                                                       | 5 x 1mm2                                                                                                                                                                                                                        |                                                                                                                                                                                  |
| Earth Terminal Capacity 2                                                                                                                       | 4 x 1.5mm2                                                                                                                                                                                                                      |                                                                                                                                                                                  |
| Earth Terminal Capacity 3                                                                                                                       | 2 x 2.5mm2                                                                                                                                                                                                                      |                                                                                                                                                                                  |
| Earth Terminal Capacity 4                                                                                                                       | 1 x 4mm2                                                                                                                                                                                                                        |                                                                                                                                                                                  |
| Product Class 1                                                                                                                                 | Must be earthed                                                                                                                                                                                                                 |                                                                                                                                                                                  |
| Ambient Operating Temperature                                                                                                                   | -5° to +40°C                                                                                                                                                                                                                    |                                                                                                                                                                                  |
| Recommended Location                                                                                                                            | Internal Use Only                                                                                                                                                                                                               |                                                                                                                                                                                  |
| Maximum Installation Altitude                                                                                                                   | 2000m                                                                                                                                                                                                                           |                                                                                                                                                                                  |
| Standard/Approval                                                                                                                               | BS 546                                                                                                                                                                                                                          |                                                                                                                                                                                  |
| Additional Notes                                                                                                                                | Shuttered: Yes                                                                                                                                                                                                                  |                                                                                                                                                                                  |
| Patents and Trademarks                                                                                                                          | Linea is a Registered Trade Mark No 2398665 CFX is a Registered Trade Mark No 2398667 Patent No. GB 2383375B Community Trd Mark No. 002906428 Linea-Rondo CFX is a UK Registered Design Certificate No: R21=2106349 SS2=2106350 |                                                                                                                                                                                  |
| All products listed conform to current British or<br>European standard and the product information is<br>correct at the time of going to press. | All accessories are manufactured under an accredited BS EN ISO 9001 : 2015 Quality Management System.                                                                                                                           | It is the policy of the company to improve products as part of our development programme.  Therefore, we reserve the right to alter designs and dimensions without prior notice. |
| Illustrations and diagrams are reproduced within the limitations of reproduction and printing                                                   | Due to manufacturing processes we cannot guarantee an exact colour match and shadings of of certain finishes                                                                                                                    | Correct as at 16 October 2018 04:12 PM E&OE                                                                                                                                      |