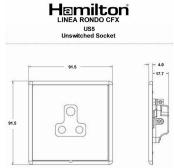

## **LRXUS5AB-ABB**

Linea-Rondo CFX Antique Brass Frame/Antique Brass Front 1 gang 5A Unswitched Socket Black

Item Image

Wiring

Dimensions

|                                                                                                                                                 | Live                                                                                                                                                                                                                            |                                                                                                                                                                                          |
|-------------------------------------------------------------------------------------------------------------------------------------------------|---------------------------------------------------------------------------------------------------------------------------------------------------------------------------------------------------------------------------------|------------------------------------------------------------------------------------------------------------------------------------------------------------------------------------------|
| Primary Range                                                                                                                                   | Linea-Rondo CFX                                                                                                                                                                                                                 |                                                                                                                                                                                          |
| Insert Type                                                                                                                                     | 1 gang 5A Unswitched Socket                                                                                                                                                                                                     |                                                                                                                                                                                          |
| Plate Finish                                                                                                                                    | Linea-Rondo CFX Antique Brass Frame/Antique Brass                                                                                                                                                                               |                                                                                                                                                                                          |
| Insert Colour                                                                                                                                   | Black                                                                                                                                                                                                                           |                                                                                                                                                                                          |
| EAN13 Barcode                                                                                                                                   | 5017504481056                                                                                                                                                                                                                   |                                                                                                                                                                                          |
| Dimensions (Nominal)                                                                                                                            | Single: Height = 91.5mm Width = 91.5mm Depth = 4.0mm                                                                                                                                                                            |                                                                                                                                                                                          |
| Fixing Hole Centres                                                                                                                             | Box Fixing = 60.3mm Grid Fixing = CFX Clips                                                                                                                                                                                     |                                                                                                                                                                                          |
| Minimum Wall Box Depth                                                                                                                          | 35mm                                                                                                                                                                                                                            |                                                                                                                                                                                          |
| Switched Poles                                                                                                                                  | None                                                                                                                                                                                                                            |                                                                                                                                                                                          |
| Current Rating                                                                                                                                  | 5 Amp                                                                                                                                                                                                                           |                                                                                                                                                                                          |
| Voltage                                                                                                                                         | 220/250V AC                                                                                                                                                                                                                     |                                                                                                                                                                                          |
| Maximum Load                                                                                                                                    | 5 Amp                                                                                                                                                                                                                           |                                                                                                                                                                                          |
| Mains Frequency                                                                                                                                 | 50Hz                                                                                                                                                                                                                            |                                                                                                                                                                                          |
| IP Rating                                                                                                                                       | IP2XD                                                                                                                                                                                                                           |                                                                                                                                                                                          |
| Contact Gap Minimum                                                                                                                             | None                                                                                                                                                                                                                            |                                                                                                                                                                                          |
| Terminal Capacity 1                                                                                                                             | 5 x 1mm2                                                                                                                                                                                                                        |                                                                                                                                                                                          |
| Terminal Capacity 2                                                                                                                             | 4 x 1.5mm2                                                                                                                                                                                                                      |                                                                                                                                                                                          |
| Terminal Capacity 3                                                                                                                             | 2 x 2.5mm2                                                                                                                                                                                                                      |                                                                                                                                                                                          |
| Terminal Capacity 4                                                                                                                             | 1 x 4mm2                                                                                                                                                                                                                        |                                                                                                                                                                                          |
| Earth Terminal Capacity 1                                                                                                                       | 5 x 1mm2                                                                                                                                                                                                                        |                                                                                                                                                                                          |
| Earth Terminal Capacity 2                                                                                                                       | 4 x 1.5mm2                                                                                                                                                                                                                      |                                                                                                                                                                                          |
| Earth Terminal Capacity 3                                                                                                                       | 2 x 2.5mm2                                                                                                                                                                                                                      |                                                                                                                                                                                          |
| Earth Terminal Capacity 4                                                                                                                       | 1 x 4mm2                                                                                                                                                                                                                        |                                                                                                                                                                                          |
| Product Class 1                                                                                                                                 | Must be earthed                                                                                                                                                                                                                 |                                                                                                                                                                                          |
| Ambient Operating Temperature                                                                                                                   | -5° to +40°C                                                                                                                                                                                                                    |                                                                                                                                                                                          |
| Recommended Location                                                                                                                            | Internal Use Only                                                                                                                                                                                                               |                                                                                                                                                                                          |
| Maximum Installation Altitude                                                                                                                   | 2000m                                                                                                                                                                                                                           |                                                                                                                                                                                          |
| Standard/Approval                                                                                                                               | BS 546                                                                                                                                                                                                                          |                                                                                                                                                                                          |
| Additional Notes                                                                                                                                | Shuttered: Yes                                                                                                                                                                                                                  |                                                                                                                                                                                          |
| Patents and Trademarks                                                                                                                          | Linea is a Registered Trade Mark No 2398665 CFX is a Registered Trade Mark No 2398667 Patent No. GB 2383375B Community Trd Mark No. 002906428 Linea-Rondo CFX is a UK Registered Design Certificate No. R21=2106349 SS2=2106350 |                                                                                                                                                                                          |
| All products listed conform to current British or<br>European standard and the product information is<br>correct at the time of going to press. | All accessories are manufactured under an accredited BS EN ISO 9001 : 2015 Quality Management System.                                                                                                                           | It is the policy of the company to improve products<br>as part of our development programme.<br>Therefore, we reserve the right to alter designs<br>and dimensions without prior notice. |
| Illustrations and diagrams are reproduced within the limitations of reproduction and printing                                                   | Due to manufacturing processes we cannot guarantee an exact colour match and shadings of                                                                                                                                        | Correct as at 16 October 2018 04:12 PM<br>E&OE                                                                                                                                           |