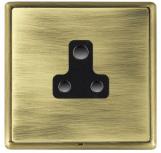

## **LRXUS5AB-ABB**

Linea-Rondo CFX Antique Brass Frame/Antique Brass Front 1 gang 5A Unswitched Socket Black

Item Image

Wiring

Dimensions

|                                                                                                                                                 | Live                                                                                                                                                                                                                            |                                                                                                                                                                                          |
|-------------------------------------------------------------------------------------------------------------------------------------------------|---------------------------------------------------------------------------------------------------------------------------------------------------------------------------------------------------------------------------------|------------------------------------------------------------------------------------------------------------------------------------------------------------------------------------------|
| Primary Range                                                                                                                                   | Linea-Rondo CFX                                                                                                                                                                                                                 |                                                                                                                                                                                          |
| Insert Type                                                                                                                                     | 1 gang 5A Unswitched Socket                                                                                                                                                                                                     |                                                                                                                                                                                          |
| Plate Finish                                                                                                                                    | Linea-Rondo CFX Antique Brass Frame/Antique Brass                                                                                                                                                                               |                                                                                                                                                                                          |
| Insert Colour                                                                                                                                   | Black                                                                                                                                                                                                                           |                                                                                                                                                                                          |
| EAN13 Barcode                                                                                                                                   | 5017504481056                                                                                                                                                                                                                   |                                                                                                                                                                                          |
| Dimensions (Nominal)                                                                                                                            | Single: Height = 91.5mm Width = 91.5mm Depth = 4.0mm                                                                                                                                                                            |                                                                                                                                                                                          |
| Fixing Hole Centres                                                                                                                             | Box Fixing = 60.3mm Grid Fixing = CFX Clips                                                                                                                                                                                     |                                                                                                                                                                                          |
| Minimum Wall Box Depth                                                                                                                          | 35mm                                                                                                                                                                                                                            |                                                                                                                                                                                          |
| Switched Poles                                                                                                                                  | None                                                                                                                                                                                                                            |                                                                                                                                                                                          |
| Current Rating                                                                                                                                  | 5 Amp                                                                                                                                                                                                                           |                                                                                                                                                                                          |
| Voltage                                                                                                                                         | 220/250V AC                                                                                                                                                                                                                     |                                                                                                                                                                                          |
| Maximum Load                                                                                                                                    | 5 Amp                                                                                                                                                                                                                           |                                                                                                                                                                                          |
| Mains Frequency                                                                                                                                 | 50Hz                                                                                                                                                                                                                            |                                                                                                                                                                                          |
| IP Rating                                                                                                                                       | IP2XD                                                                                                                                                                                                                           |                                                                                                                                                                                          |
| Contact Gap Minimum                                                                                                                             | None                                                                                                                                                                                                                            |                                                                                                                                                                                          |
| Terminal Capacity 1                                                                                                                             | 5 x 1mm2                                                                                                                                                                                                                        |                                                                                                                                                                                          |
| Terminal Capacity 2                                                                                                                             | 4 x 1.5mm2                                                                                                                                                                                                                      |                                                                                                                                                                                          |
| Terminal Capacity 3                                                                                                                             | 2 x 2.5mm2                                                                                                                                                                                                                      |                                                                                                                                                                                          |
| Terminal Capacity 4                                                                                                                             | 1 x 4mm2                                                                                                                                                                                                                        |                                                                                                                                                                                          |
| Earth Terminal Capacity 1                                                                                                                       | 5 x 1mm2                                                                                                                                                                                                                        |                                                                                                                                                                                          |
| Earth Terminal Capacity 2                                                                                                                       | 4 x 1.5mm2                                                                                                                                                                                                                      |                                                                                                                                                                                          |
| Earth Terminal Capacity 3                                                                                                                       | 2 x 2.5mm2                                                                                                                                                                                                                      |                                                                                                                                                                                          |
| Earth Terminal Capacity 4                                                                                                                       | 1 x 4mm2                                                                                                                                                                                                                        |                                                                                                                                                                                          |
| Product Class 1                                                                                                                                 | Must be earthed                                                                                                                                                                                                                 |                                                                                                                                                                                          |
| Ambient Operating Temperature                                                                                                                   | -5° to +40°C                                                                                                                                                                                                                    |                                                                                                                                                                                          |
| Recommended Location                                                                                                                            | Internal Use Only                                                                                                                                                                                                               |                                                                                                                                                                                          |
| Maximum Installation Altitude                                                                                                                   | 2000m                                                                                                                                                                                                                           |                                                                                                                                                                                          |
| Standard/Approval                                                                                                                               | BS 546                                                                                                                                                                                                                          |                                                                                                                                                                                          |
| Additional Notes                                                                                                                                | Shuttered: Yes                                                                                                                                                                                                                  |                                                                                                                                                                                          |
| Patents and Trademarks                                                                                                                          | Linea is a Registered Trade Mark No 2398665 CFX is a Registered Trade Mark No 2398667 Patent No. GB 2383375B Community Trd Mark No. 002906428 Linea-Rondo CFX is a UK Registered Design Certificate No. R21=2106349 SS2=2106350 |                                                                                                                                                                                          |
| All products listed conform to current British or<br>European standard and the product information is<br>correct at the time of going to press. | All accessories are manufactured under an accredited BS EN ISO 9001 : 2015 Quality Management System.                                                                                                                           | It is the policy of the company to improve products<br>as part of our development programme.<br>Therefore, we reserve the right to alter designs<br>and dimensions without prior notice. |
| Illustrations and diagrams are reproduced within the limitations of reproduction and printing                                                   | Due to manufacturing processes we cannot guarantee an exact colour match and shadings of                                                                                                                                        | Correct as at 16 October 2018 04:12 PM<br>E&OE                                                                                                                                           |