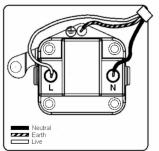

## **LRXUS5AB-ABB**

Linea-Rondo CFX Antique Brass Frame/Antique Brass Front 1 gang 5A Unswitched Socket Black

Item Image

Wiring

Dimensions

|                                                                                                                                                 | Live                                                                                                                                                                                                                            |                                                                                                                                                                                          |
|-------------------------------------------------------------------------------------------------------------------------------------------------|---------------------------------------------------------------------------------------------------------------------------------------------------------------------------------------------------------------------------------|------------------------------------------------------------------------------------------------------------------------------------------------------------------------------------------|
| Primary Range                                                                                                                                   | Linea-Rondo CFX                                                                                                                                                                                                                 |                                                                                                                                                                                          |
| Insert Type                                                                                                                                     | 1 gang 5A Unswitched Socket                                                                                                                                                                                                     |                                                                                                                                                                                          |
| Plate Finish                                                                                                                                    | Linea-Rondo CFX Antique Brass Frame/Antique Brass                                                                                                                                                                               |                                                                                                                                                                                          |
| Insert Colour                                                                                                                                   | Black                                                                                                                                                                                                                           |                                                                                                                                                                                          |
| EAN13 Barcode                                                                                                                                   | 5017504481056                                                                                                                                                                                                                   |                                                                                                                                                                                          |
| Dimensions (Nominal)                                                                                                                            | Single: Height = 91.5mm Width = 91.5mm Depth = 4.0mm                                                                                                                                                                            |                                                                                                                                                                                          |
| Fixing Hole Centres                                                                                                                             | Box Fixing = 60.3mm Grid Fixing = CFX Clips                                                                                                                                                                                     |                                                                                                                                                                                          |
| Minimum Wall Box Depth                                                                                                                          | 35mm                                                                                                                                                                                                                            |                                                                                                                                                                                          |
| Switched Poles                                                                                                                                  | None                                                                                                                                                                                                                            |                                                                                                                                                                                          |
| Current Rating                                                                                                                                  | 5 Amp                                                                                                                                                                                                                           |                                                                                                                                                                                          |
| Voltage                                                                                                                                         | 220/250V AC                                                                                                                                                                                                                     |                                                                                                                                                                                          |
| Maximum Load                                                                                                                                    | 5 Amp                                                                                                                                                                                                                           |                                                                                                                                                                                          |
| Mains Frequency                                                                                                                                 | 50Hz                                                                                                                                                                                                                            |                                                                                                                                                                                          |
| IP Rating                                                                                                                                       | IP2XD                                                                                                                                                                                                                           |                                                                                                                                                                                          |
| Contact Gap Minimum                                                                                                                             | None                                                                                                                                                                                                                            |                                                                                                                                                                                          |
| Terminal Capacity 1                                                                                                                             | 5 x 1mm2                                                                                                                                                                                                                        |                                                                                                                                                                                          |
| Terminal Capacity 2                                                                                                                             | 4 x 1.5mm2                                                                                                                                                                                                                      |                                                                                                                                                                                          |
| Terminal Capacity 3                                                                                                                             | 2 x 2.5mm2                                                                                                                                                                                                                      |                                                                                                                                                                                          |
| Terminal Capacity 4                                                                                                                             | 1 x 4mm2                                                                                                                                                                                                                        |                                                                                                                                                                                          |
| Earth Terminal Capacity 1                                                                                                                       | 5 x 1mm2                                                                                                                                                                                                                        |                                                                                                                                                                                          |
| Earth Terminal Capacity 2                                                                                                                       | 4 x 1.5mm2                                                                                                                                                                                                                      |                                                                                                                                                                                          |
| Earth Terminal Capacity 3                                                                                                                       | 2 x 2.5mm2                                                                                                                                                                                                                      |                                                                                                                                                                                          |
| Earth Terminal Capacity 4                                                                                                                       | 1 x 4mm2                                                                                                                                                                                                                        |                                                                                                                                                                                          |
| Product Class 1                                                                                                                                 | Must be earthed                                                                                                                                                                                                                 |                                                                                                                                                                                          |
| Ambient Operating Temperature                                                                                                                   | -5° to +40°C                                                                                                                                                                                                                    |                                                                                                                                                                                          |
| Recommended Location                                                                                                                            | Internal Use Only                                                                                                                                                                                                               |                                                                                                                                                                                          |
| Maximum Installation Altitude                                                                                                                   | 2000m                                                                                                                                                                                                                           |                                                                                                                                                                                          |
| Standard/Approval                                                                                                                               | BS 546                                                                                                                                                                                                                          |                                                                                                                                                                                          |
| Additional Notes                                                                                                                                | Shuttered: Yes                                                                                                                                                                                                                  |                                                                                                                                                                                          |
| Patents and Trademarks                                                                                                                          | Linea is a Registered Trade Mark No 2398665 CFX is a Registered Trade Mark No 2398667 Patent No. GB 2383375B Community Trd Mark No. 002906428 Linea-Rondo CFX is a UK Registered Design Certificate No. R21=2106349 SS2=2106350 |                                                                                                                                                                                          |
| All products listed conform to current British or<br>European standard and the product information is<br>correct at the time of going to press. | All accessories are manufactured under an accredited BS EN ISO 9001 : 2015 Quality Management System.                                                                                                                           | It is the policy of the company to improve products<br>as part of our development programme.<br>Therefore, we reserve the right to alter designs<br>and dimensions without prior notice. |
| Illustrations and diagrams are reproduced within the limitations of reproduction and printing                                                   | Due to manufacturing processes we cannot guarantee an exact colour match and shadings of                                                                                                                                        | Correct as at 16 October 2018 04:12 PM<br>E&OE                                                                                                                                           |