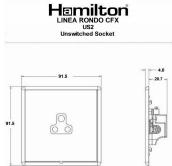

## LRXUS2SN-BSB

Linea-Rondo CFX Satin Nickel Frame/Bright Steel Front 1 gang 2A Unswitched Socket Black

Item Image

Wiring

**Dimensions** 

|                                                                                                                                                 | Live                                                                                                                                                                                                                            |                                                                                                                                                                                  |
|-------------------------------------------------------------------------------------------------------------------------------------------------|---------------------------------------------------------------------------------------------------------------------------------------------------------------------------------------------------------------------------------|----------------------------------------------------------------------------------------------------------------------------------------------------------------------------------|
| Primary Range                                                                                                                                   | Linea-Rondo CFX                                                                                                                                                                                                                 |                                                                                                                                                                                  |
| Insert Type                                                                                                                                     | 1 gang 2A Unswitched Socket                                                                                                                                                                                                     |                                                                                                                                                                                  |
| Plate Finish                                                                                                                                    | Linea-Rondo CFX Satin Nickel Frame/Bright Steel                                                                                                                                                                                 |                                                                                                                                                                                  |
| Insert Colour                                                                                                                                   | Black                                                                                                                                                                                                                           |                                                                                                                                                                                  |
| EAN13 Barcode                                                                                                                                   | 5017504541040                                                                                                                                                                                                                   |                                                                                                                                                                                  |
| Dimensions (Nominal)                                                                                                                            | Single: Height = 91.5mm Width = 91.5mm Depth = 4.0mm                                                                                                                                                                            |                                                                                                                                                                                  |
| Fixing Hole Centres                                                                                                                             | Box Fixing = 60.3mm Grid Fixing = CFX Clips                                                                                                                                                                                     |                                                                                                                                                                                  |
| Minimum Wall Box Depth                                                                                                                          | 35mm                                                                                                                                                                                                                            |                                                                                                                                                                                  |
| Switched Poles                                                                                                                                  | None                                                                                                                                                                                                                            |                                                                                                                                                                                  |
| Current Rating                                                                                                                                  | 2 Amp                                                                                                                                                                                                                           |                                                                                                                                                                                  |
| Voltage                                                                                                                                         | 220/250V AC                                                                                                                                                                                                                     |                                                                                                                                                                                  |
| Maximum Load                                                                                                                                    | 2 Amp                                                                                                                                                                                                                           |                                                                                                                                                                                  |
| Mains Frequency                                                                                                                                 | 50Hz                                                                                                                                                                                                                            |                                                                                                                                                                                  |
| IP Rating                                                                                                                                       | IP2XD                                                                                                                                                                                                                           |                                                                                                                                                                                  |
| Contact Gap Minimum                                                                                                                             | None                                                                                                                                                                                                                            |                                                                                                                                                                                  |
| Terminal Capacity 1                                                                                                                             | 5 x 1mm2                                                                                                                                                                                                                        |                                                                                                                                                                                  |
| Terminal Capacity 2                                                                                                                             | 4 x 1.5mm2                                                                                                                                                                                                                      |                                                                                                                                                                                  |
| Terminal Capacity 3                                                                                                                             | 2 x 2.5mm2                                                                                                                                                                                                                      |                                                                                                                                                                                  |
| Terminal Capacity 4                                                                                                                             | 1 x 4mm2                                                                                                                                                                                                                        |                                                                                                                                                                                  |
| Earth Terminal Capacity 1                                                                                                                       | 5 x 1mm2                                                                                                                                                                                                                        |                                                                                                                                                                                  |
| Earth Terminal Capacity 2                                                                                                                       | 4 x 1.5mm2                                                                                                                                                                                                                      |                                                                                                                                                                                  |
| Earth Terminal Capacity 3                                                                                                                       | 2 x 2.5mm2                                                                                                                                                                                                                      |                                                                                                                                                                                  |
| Earth Terminal Capacity 4                                                                                                                       | 1 x 4mm2                                                                                                                                                                                                                        |                                                                                                                                                                                  |
| Product Class 1                                                                                                                                 | Must be earthed                                                                                                                                                                                                                 |                                                                                                                                                                                  |
| Ambient Operating Temperature                                                                                                                   | -5° to +40°C                                                                                                                                                                                                                    |                                                                                                                                                                                  |
| Recommended Location                                                                                                                            | Internal Use Only                                                                                                                                                                                                               |                                                                                                                                                                                  |
| Maximum Installation Altitude                                                                                                                   | 2000m                                                                                                                                                                                                                           |                                                                                                                                                                                  |
| Standard/Approval                                                                                                                               | BS 546                                                                                                                                                                                                                          |                                                                                                                                                                                  |
| Additional Notes                                                                                                                                | Shuttered: Yes                                                                                                                                                                                                                  |                                                                                                                                                                                  |
| Patents and Trademarks                                                                                                                          | Linea is a Registered Trade Mark No 2398665 CFX is a Registered Trade Mark No 2398667 Patent No. GB 2383375B Community Trd Mark No. 002906428 Linea-Rondo CFX is a UK Registered Design Certificate No: R21=2106349 SS2=2106350 |                                                                                                                                                                                  |
| All products listed conform to current British or<br>European standard and the product information is<br>correct at the time of going to press. | All accessories are manufactured under an accredited BS EN ISO 9001 : 2015 Quality Management System.                                                                                                                           | It is the policy of the company to improve products as part of our development programme.  Therefore, we reserve the right to alter designs and dimensions without prior notice. |
| Illustrations and diagrams are reproduced within the limitations of reproduction and printing process and are not binding                       | Due to manufacturing processes we cannot guarantee an exact colour match and shadings of                                                                                                                                        | Correct as at 16 October 2018 04:12 PM<br>E&OE                                                                                                                                   |