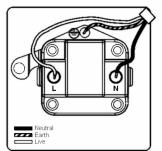

## LRXUS2SN-BSB

Linea-Rondo CFX Satin Nickel Frame/Bright Steel Front 1 gang 2A Unswitched Socket Black

Item Image

Wiring

**Dimensions** 

|                                                                                                                                                 | Live                                                                                                                                                                                                                            |                                                                                                                                                                                  |
|-------------------------------------------------------------------------------------------------------------------------------------------------|---------------------------------------------------------------------------------------------------------------------------------------------------------------------------------------------------------------------------------|----------------------------------------------------------------------------------------------------------------------------------------------------------------------------------|
| Primary Range                                                                                                                                   | Linea-Rondo CFX                                                                                                                                                                                                                 |                                                                                                                                                                                  |
| Insert Type                                                                                                                                     | 1 gang 2A Unswitched Socket                                                                                                                                                                                                     |                                                                                                                                                                                  |
| Plate Finish                                                                                                                                    | Linea-Rondo CFX Satin Nickel Frame/Bright Steel                                                                                                                                                                                 |                                                                                                                                                                                  |
| Insert Colour                                                                                                                                   | Black                                                                                                                                                                                                                           |                                                                                                                                                                                  |
| EAN13 Barcode                                                                                                                                   | 5017504541040                                                                                                                                                                                                                   |                                                                                                                                                                                  |
| Dimensions (Nominal)                                                                                                                            | Single: Height = 91.5mm Width = 91.5mm Depth = 4.0mm                                                                                                                                                                            |                                                                                                                                                                                  |
| Fixing Hole Centres                                                                                                                             | Box Fixing = 60.3mm Grid Fixing = CFX Clips                                                                                                                                                                                     |                                                                                                                                                                                  |
| Minimum Wall Box Depth                                                                                                                          | 35mm                                                                                                                                                                                                                            |                                                                                                                                                                                  |
| Switched Poles                                                                                                                                  | None                                                                                                                                                                                                                            |                                                                                                                                                                                  |
| Current Rating                                                                                                                                  | 2 Amp                                                                                                                                                                                                                           |                                                                                                                                                                                  |
| Voltage                                                                                                                                         | 220/250V AC                                                                                                                                                                                                                     |                                                                                                                                                                                  |
| Maximum Load                                                                                                                                    | 2 Amp                                                                                                                                                                                                                           |                                                                                                                                                                                  |
| Mains Frequency                                                                                                                                 | 50Hz                                                                                                                                                                                                                            |                                                                                                                                                                                  |
| IP Rating                                                                                                                                       | IP2XD                                                                                                                                                                                                                           |                                                                                                                                                                                  |
| Contact Gap Minimum                                                                                                                             | None                                                                                                                                                                                                                            |                                                                                                                                                                                  |
| Terminal Capacity 1                                                                                                                             | 5 x 1mm2                                                                                                                                                                                                                        |                                                                                                                                                                                  |
| Terminal Capacity 2                                                                                                                             | 4 x 1.5mm2                                                                                                                                                                                                                      |                                                                                                                                                                                  |
| Terminal Capacity 3                                                                                                                             | 2 x 2.5mm2                                                                                                                                                                                                                      |                                                                                                                                                                                  |
| Terminal Capacity 4                                                                                                                             | 1 x 4mm2                                                                                                                                                                                                                        |                                                                                                                                                                                  |
| Earth Terminal Capacity 1                                                                                                                       | 5 x 1mm2                                                                                                                                                                                                                        |                                                                                                                                                                                  |
| Earth Terminal Capacity 2                                                                                                                       | 4 x 1.5mm2                                                                                                                                                                                                                      |                                                                                                                                                                                  |
| Earth Terminal Capacity 3                                                                                                                       | 2 x 2.5mm2                                                                                                                                                                                                                      |                                                                                                                                                                                  |
| Earth Terminal Capacity 4                                                                                                                       | 1 x 4mm2                                                                                                                                                                                                                        |                                                                                                                                                                                  |
| Product Class 1                                                                                                                                 | Must be earthed                                                                                                                                                                                                                 |                                                                                                                                                                                  |
| Ambient Operating Temperature                                                                                                                   | -5° to +40°C                                                                                                                                                                                                                    |                                                                                                                                                                                  |
| Recommended Location                                                                                                                            | Internal Use Only                                                                                                                                                                                                               |                                                                                                                                                                                  |
| Maximum Installation Altitude                                                                                                                   | 2000m                                                                                                                                                                                                                           |                                                                                                                                                                                  |
| Standard/Approval                                                                                                                               | BS 546                                                                                                                                                                                                                          |                                                                                                                                                                                  |
| Additional Notes                                                                                                                                | Shuttered: Yes                                                                                                                                                                                                                  |                                                                                                                                                                                  |
| Patents and Trademarks                                                                                                                          | Linea is a Registered Trade Mark No 2398665 CFX is a Registered Trade Mark No 2398667 Patent No. GB 2383375B Community Trd Mark No. 002906428 Linea-Rondo CFX is a UK Registered Design Certificate No: R21=2106349 SS2=2106350 |                                                                                                                                                                                  |
| All products listed conform to current British or<br>European standard and the product information is<br>correct at the time of going to press. | All accessories are manufactured under an accredited BS EN ISO 9001 : 2015 Quality Management System.                                                                                                                           | It is the policy of the company to improve products as part of our development programme.  Therefore, we reserve the right to alter designs and dimensions without prior notice. |
| Illustrations and diagrams are reproduced within the limitations of reproduction and printing process and are not binding                       | Due to manufacturing processes we cannot guarantee an exact colour match and shadings of                                                                                                                                        | Correct as at 16 October 2018 04:12 PM<br>E&OE                                                                                                                                   |