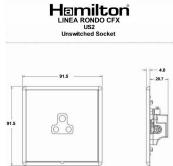

#### **Dimensions**

|                                                                                                                                                 | Earth Live                                                                                                                                                                                                                      |                                                                                                                                                                                  |
|-------------------------------------------------------------------------------------------------------------------------------------------------|---------------------------------------------------------------------------------------------------------------------------------------------------------------------------------------------------------------------------------|----------------------------------------------------------------------------------------------------------------------------------------------------------------------------------|
| Primary Range                                                                                                                                   | Linea-Rondo CFX                                                                                                                                                                                                                 |                                                                                                                                                                                  |
| Insert Type                                                                                                                                     | 1 gang 2A Unswitched Socket                                                                                                                                                                                                     |                                                                                                                                                                                  |
| Plate Finish                                                                                                                                    | Linea-Rondo CFX Satin Brass Frame/Satin Steel                                                                                                                                                                                   |                                                                                                                                                                                  |
| Insert Colour                                                                                                                                   | White                                                                                                                                                                                                                           |                                                                                                                                                                                  |
| EAN13 Barcode                                                                                                                                   | 5017504460044                                                                                                                                                                                                                   |                                                                                                                                                                                  |
| Dimensions (Nominal)                                                                                                                            | Single: Height = 91.5mm Width = 91.5mm Depth = 4.0mm                                                                                                                                                                            |                                                                                                                                                                                  |
| Fixing Hole Centres                                                                                                                             | Box Fixing = 60.3mm Grid Fixing = CFX Clips                                                                                                                                                                                     |                                                                                                                                                                                  |
| Minimum Wall Box Depth                                                                                                                          | 35mm                                                                                                                                                                                                                            |                                                                                                                                                                                  |
| Switched Poles                                                                                                                                  | None                                                                                                                                                                                                                            |                                                                                                                                                                                  |
| Current Rating                                                                                                                                  | 2 Amp                                                                                                                                                                                                                           |                                                                                                                                                                                  |
| Voltage                                                                                                                                         | 220/250V AC                                                                                                                                                                                                                     |                                                                                                                                                                                  |
| Maximum Load                                                                                                                                    | 2 Amp                                                                                                                                                                                                                           |                                                                                                                                                                                  |
| Mains Frequency                                                                                                                                 | 50Hz                                                                                                                                                                                                                            |                                                                                                                                                                                  |
| IP Rating                                                                                                                                       | IP2XD                                                                                                                                                                                                                           |                                                                                                                                                                                  |
| Contact Gap Minimum                                                                                                                             | None                                                                                                                                                                                                                            |                                                                                                                                                                                  |
| Terminal Capacity 1                                                                                                                             | 5 x 1mm2                                                                                                                                                                                                                        |                                                                                                                                                                                  |
| Terminal Capacity 2                                                                                                                             | 4 x 1.5mm2                                                                                                                                                                                                                      |                                                                                                                                                                                  |
| Terminal Capacity 3                                                                                                                             | 2 x 2.5mm2                                                                                                                                                                                                                      |                                                                                                                                                                                  |
| Terminal Capacity 4                                                                                                                             | 1 x 4mm2                                                                                                                                                                                                                        |                                                                                                                                                                                  |
| Earth Terminal Capacity 1                                                                                                                       | 5 x 1mm2                                                                                                                                                                                                                        |                                                                                                                                                                                  |
| Earth Terminal Capacity 2                                                                                                                       | 4 x 1.5mm2                                                                                                                                                                                                                      |                                                                                                                                                                                  |
| Earth Terminal Capacity 3                                                                                                                       | 2 x 2.5mm2                                                                                                                                                                                                                      |                                                                                                                                                                                  |
| Earth Terminal Capacity 4                                                                                                                       | 1 x 4mm2                                                                                                                                                                                                                        |                                                                                                                                                                                  |
| Product Class 1                                                                                                                                 | Must be earthed                                                                                                                                                                                                                 |                                                                                                                                                                                  |
| Ambient Operating Temperature                                                                                                                   | -5° to +40°C                                                                                                                                                                                                                    |                                                                                                                                                                                  |
| Recommended Location                                                                                                                            | Internal Use Only                                                                                                                                                                                                               |                                                                                                                                                                                  |
| Maximum Installation Altitude                                                                                                                   | 2000m                                                                                                                                                                                                                           |                                                                                                                                                                                  |
| Standard/Approval                                                                                                                               | BS 546                                                                                                                                                                                                                          |                                                                                                                                                                                  |
| Additional Notes                                                                                                                                | Shuttered: Yes                                                                                                                                                                                                                  |                                                                                                                                                                                  |
| Patents and Trademarks                                                                                                                          | Linea is a Registered Trade Mark No 2398665 CFX is a Registered Trade Mark No 2398667 Patent No. GB 2383375B Community Trd Mark No. 002906428 Linea-Rondo CFX is a UK Registered Design Certificate No: R21=2106349 SS2=2106350 |                                                                                                                                                                                  |
| All products listed conform to current British or<br>European standard and the product information is<br>correct at the time of going to press. | All accessories are manufactured under an accredited BS EN ISO 9001 : 2015 Quality Management System.                                                                                                                           | It is the policy of the company to improve products as part of our development programme.  Therefore, we reserve the right to alter designs and dimensions without prior notice. |
| Illustrations and diagrams are reproduced within the limitations of reproduction and printing process and are not binding                       | Due to manufacturing processes we cannot guarantee an exact colour match and shadings of or certain finishes                                                                                                                    | Correct as at 16 October 2018 04:12 PM<br>E&OE                                                                                                                                   |