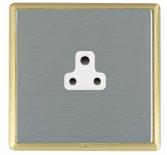

## LRXUS2SB-SSW

Linea-Rondo CFX Satin Brass Frame/Satin Steel Front 1 gang 2A Unswitched Socket White

# Item Image