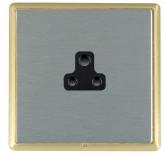

## LRXUS2SB-SSB

Linea-Rondo CFX Satin Brass Frame/Satin Steel Front 1 gang 2A Unswitched Socket Black

## Item Image