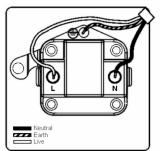

## Dimensions

|                                                                                                                                                 | Live                                                                                                                                                                                                                            |                                                                                                                                                                                  |
|-------------------------------------------------------------------------------------------------------------------------------------------------|---------------------------------------------------------------------------------------------------------------------------------------------------------------------------------------------------------------------------------|----------------------------------------------------------------------------------------------------------------------------------------------------------------------------------|
| Primary Range                                                                                                                                   | Linea-Rondo CFX                                                                                                                                                                                                                 |                                                                                                                                                                                  |
| Insert Type                                                                                                                                     | 1 gang 2A Unswitched Socket                                                                                                                                                                                                     |                                                                                                                                                                                  |
| Plate Finish                                                                                                                                    | Linea-Rondo CFX Satin Brass Frame/Satin Steel                                                                                                                                                                                   |                                                                                                                                                                                  |
| Insert Colour                                                                                                                                   | Black                                                                                                                                                                                                                           |                                                                                                                                                                                  |
| EAN13 Barcode                                                                                                                                   | 5017504461041                                                                                                                                                                                                                   |                                                                                                                                                                                  |
| Dimensions (Nominal)                                                                                                                            | Single: Height = 91.5mm Width = 91.5mm Depth = 4.0mm                                                                                                                                                                            |                                                                                                                                                                                  |
| Fixing Hole Centres                                                                                                                             | Box Fixing = 60.3mm Grid Fixing = CFX Clips                                                                                                                                                                                     |                                                                                                                                                                                  |
| Minimum Wall Box Depth                                                                                                                          | 35mm                                                                                                                                                                                                                            |                                                                                                                                                                                  |
| Switched Poles                                                                                                                                  | None                                                                                                                                                                                                                            |                                                                                                                                                                                  |
| Current Rating                                                                                                                                  | 2 Amp                                                                                                                                                                                                                           |                                                                                                                                                                                  |
| Voltage                                                                                                                                         | 220/250V AC                                                                                                                                                                                                                     |                                                                                                                                                                                  |
| Maximum Load                                                                                                                                    | 2 Amp                                                                                                                                                                                                                           |                                                                                                                                                                                  |
| Mains Frequency                                                                                                                                 | 50Hz                                                                                                                                                                                                                            |                                                                                                                                                                                  |
| IP Rating                                                                                                                                       | IP2XD                                                                                                                                                                                                                           |                                                                                                                                                                                  |
| Contact Gap Minimum                                                                                                                             | None                                                                                                                                                                                                                            |                                                                                                                                                                                  |
| Terminal Capacity 1                                                                                                                             | 5 x 1mm2                                                                                                                                                                                                                        |                                                                                                                                                                                  |
| Terminal Capacity 2                                                                                                                             | 4 x 1.5mm2                                                                                                                                                                                                                      |                                                                                                                                                                                  |
| Terminal Capacity 3                                                                                                                             | 2 x 2.5mm2                                                                                                                                                                                                                      |                                                                                                                                                                                  |
| Terminal Capacity 4                                                                                                                             | 1 x 4mm2                                                                                                                                                                                                                        |                                                                                                                                                                                  |
| Earth Terminal Capacity 1                                                                                                                       | 5 x 1mm2                                                                                                                                                                                                                        |                                                                                                                                                                                  |
| Earth Terminal Capacity 2                                                                                                                       | 4 x 1.5mm2                                                                                                                                                                                                                      |                                                                                                                                                                                  |
| Earth Terminal Capacity 3                                                                                                                       | 2 x 2.5mm2                                                                                                                                                                                                                      |                                                                                                                                                                                  |
| Earth Terminal Capacity 4                                                                                                                       | 1 x 4mm2                                                                                                                                                                                                                        |                                                                                                                                                                                  |
| Product Class 1                                                                                                                                 | Must be earthed                                                                                                                                                                                                                 |                                                                                                                                                                                  |
| Ambient Operating Temperature                                                                                                                   | -5° to +40°C                                                                                                                                                                                                                    |                                                                                                                                                                                  |
| Recommended Location                                                                                                                            | Internal Use Only                                                                                                                                                                                                               |                                                                                                                                                                                  |
| Maximum Installation Altitude                                                                                                                   | 2000m                                                                                                                                                                                                                           |                                                                                                                                                                                  |
| Standard/Approval                                                                                                                               | BS 546                                                                                                                                                                                                                          |                                                                                                                                                                                  |
| Additional Notes                                                                                                                                | Shuttered: Yes                                                                                                                                                                                                                  |                                                                                                                                                                                  |
| Patents and Trademarks                                                                                                                          | Linea is a Registered Trade Mark No 2398665 CFX is a Registered Trade Mark No 2398667 Patent No. GB 2383375B Community Trd Mark No. 002906428 Linea-Rondo CFX is a UK Registered Design Certificate No: R21=2106349 SS2=2106350 |                                                                                                                                                                                  |
| All products listed conform to current British or<br>European standard and the product information is<br>correct at the time of going to press. | All accessories are manufactured under an accredited BS EN ISO 9001 : 2015 Quality Management System.                                                                                                                           | It is the policy of the company to improve products as part of our development programme.  Therefore, we reserve the right to alter designs and dimensions without prior notice. |
| Illustrations and diagrams are reproduced within the limitations of reproduction and printing process and are not binding.                      | Due to manufacturing processes we cannot guarantee an exact colour match and shadings of of certain finishes.                                                                                                                   | Correct as at 16 October 2018 04:12 PM<br>E&OE                                                                                                                                   |