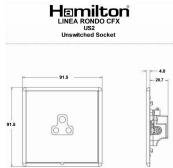

## Dimensions

|                                                                                                                                                 | Live                                                                                                                                                                                                                            |                                                                                                                                                                                  |
|-------------------------------------------------------------------------------------------------------------------------------------------------|---------------------------------------------------------------------------------------------------------------------------------------------------------------------------------------------------------------------------------|----------------------------------------------------------------------------------------------------------------------------------------------------------------------------------|
| Primary Range                                                                                                                                   | Linea-Rondo CFX                                                                                                                                                                                                                 |                                                                                                                                                                                  |
| Insert Type                                                                                                                                     | 1 gang 2A Unswitched Socket                                                                                                                                                                                                     |                                                                                                                                                                                  |
| Plate Finish                                                                                                                                    | Linea-Rondo CFX Satin Brass Frame/Satin Steel                                                                                                                                                                                   |                                                                                                                                                                                  |
| Insert Colour                                                                                                                                   | Black                                                                                                                                                                                                                           |                                                                                                                                                                                  |
| EAN13 Barcode                                                                                                                                   | 5017504461041                                                                                                                                                                                                                   |                                                                                                                                                                                  |
| Dimensions (Nominal)                                                                                                                            | Single: Height = 91.5mm Width = 91.5mm Depth = 4.0mm                                                                                                                                                                            |                                                                                                                                                                                  |
| Fixing Hole Centres                                                                                                                             | Box Fixing = 60.3mm Grid Fixing = CFX Clips                                                                                                                                                                                     |                                                                                                                                                                                  |
| Minimum Wall Box Depth                                                                                                                          | 35mm                                                                                                                                                                                                                            |                                                                                                                                                                                  |
| Switched Poles                                                                                                                                  | None                                                                                                                                                                                                                            |                                                                                                                                                                                  |
| Current Rating                                                                                                                                  | 2 Amp                                                                                                                                                                                                                           |                                                                                                                                                                                  |
| Voltage                                                                                                                                         | 220/250V AC                                                                                                                                                                                                                     |                                                                                                                                                                                  |
| Maximum Load                                                                                                                                    | 2 Amp                                                                                                                                                                                                                           |                                                                                                                                                                                  |
| Mains Frequency                                                                                                                                 | 50Hz                                                                                                                                                                                                                            |                                                                                                                                                                                  |
| IP Rating                                                                                                                                       | IP2XD                                                                                                                                                                                                                           |                                                                                                                                                                                  |
| Contact Gap Minimum                                                                                                                             | None                                                                                                                                                                                                                            |                                                                                                                                                                                  |
| Terminal Capacity 1                                                                                                                             | 5 x 1mm2                                                                                                                                                                                                                        |                                                                                                                                                                                  |
| Terminal Capacity 2                                                                                                                             | 4 x 1.5mm2                                                                                                                                                                                                                      |                                                                                                                                                                                  |
| Terminal Capacity 3                                                                                                                             | 2 x 2.5mm2                                                                                                                                                                                                                      |                                                                                                                                                                                  |
| Terminal Capacity 4                                                                                                                             | 1 x 4mm2                                                                                                                                                                                                                        |                                                                                                                                                                                  |
| Earth Terminal Capacity 1                                                                                                                       | 5 x 1mm2                                                                                                                                                                                                                        |                                                                                                                                                                                  |
| Earth Terminal Capacity 2                                                                                                                       | 4 x 1.5mm2                                                                                                                                                                                                                      |                                                                                                                                                                                  |
| Earth Terminal Capacity 3                                                                                                                       | 2 x 2.5mm2                                                                                                                                                                                                                      |                                                                                                                                                                                  |
| Earth Terminal Capacity 4                                                                                                                       | 1 x 4mm2                                                                                                                                                                                                                        |                                                                                                                                                                                  |
| Product Class 1                                                                                                                                 | Must be earthed                                                                                                                                                                                                                 |                                                                                                                                                                                  |
| Ambient Operating Temperature                                                                                                                   | -5° to +40°C                                                                                                                                                                                                                    |                                                                                                                                                                                  |
| Recommended Location                                                                                                                            | Internal Use Only                                                                                                                                                                                                               |                                                                                                                                                                                  |
| Maximum Installation Altitude                                                                                                                   | 2000m                                                                                                                                                                                                                           |                                                                                                                                                                                  |
| Standard/Approval                                                                                                                               | BS 546                                                                                                                                                                                                                          |                                                                                                                                                                                  |
| Additional Notes                                                                                                                                | Shuttered: Yes                                                                                                                                                                                                                  |                                                                                                                                                                                  |
| Patents and Trademarks                                                                                                                          | Linea is a Registered Trade Mark No 2398665 CFX is a Registered Trade Mark No 2398667 Patent No. GB 2383375B Community Trd Mark No. 002906428 Linea-Rondo CFX is a UK Registered Design Certificate No: R21=2106349 SS2=2106350 |                                                                                                                                                                                  |
| All products listed conform to current British or<br>European standard and the product information is<br>correct at the time of going to press. | All accessories are manufactured under an accredited BS EN ISO 9001 : 2015 Quality Management System.                                                                                                                           | It is the policy of the company to improve products as part of our development programme.  Therefore, we reserve the right to alter designs and dimensions without prior notice. |
| Illustrations and diagrams are reproduced within the limitations of reproduction and printing process and are not binding.                      | Due to manufacturing processes we cannot guarantee an exact colour match and shadings of of certain finishes.                                                                                                                   | Correct as at 16 October 2018 04:12 PM<br>E&OE                                                                                                                                   |